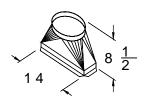

# Internally Mounted Ventilators – Install Quick Specs VEN150E

**#10100** = 14" w X 4 ¼" d x 8 ½" h Rectangular to 8" Round duct

**#10287** = 14" w X 4 ¼" d x 8 ½" h Rectangular to 10" Round duct

**#10099** = 14" w x 4 ¼" d x 6 ½" h Rectangular transition