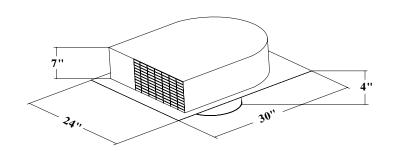

## Externally Mounted Ventilators – Install Quick Specs VEN150E

### **Installation Type & Discharge Direction**

Mounted outside. Can be mounted on exterior roof or wall.

### **CFM Rating**

1500 CFM

#### **Minimum Duct Size**

10" round

## **Maximum Equivalent Straight Duct Length** 50 feet