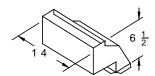

# Internally Mounted Ventilators – Install Quick Specs VEN150E

**#10100** = 14" w X 4 ¼" d x 8 ½" h Rectangular to 8" Round duct

**#10287** = 14" w X 4 ¼" d x 8 ½" h Rectangular to 10" Round duct

**#10099** = 14" w x 4 ¼" d x 6 ½" h Rectangular transition