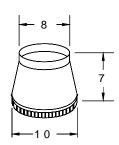

**#10172** = 10" round Starting Collar

**#10173** = 10" to 8" Round Adapter

#10288 = 8" Round Backdraft Damper #10289 = 10" Round Backdraft Damper

11 ½" h x 32 ¾" w

#10542 = Plenum Transition to 10" round (use with dual Internal or Remote blower on 48" and larger WSL, WCL, WER60 or PSL66 hoods)