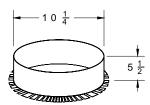

**#10172** = 10" round Starting Collar

**#10173** = 10" to 8" Round Adapter

#10288 = 8" Round Backdraft Damper #10289 = 10" Round Backdraft Damper

11 ½" h x 32 ¾" w

#10542 = Plenum Transition to 10" round (use with dual Internal or Remote blower on 48" and larger WSL, WCL, WER60 or PSL66 hoods)