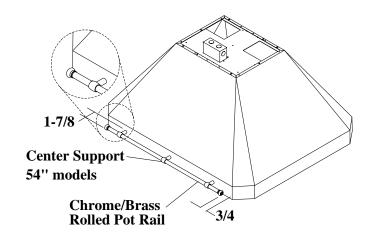

### **Optional Accessories**

- 6" or 12" Canopy Extensions in matching finish (Model(s): 6PEC36S or 12PEC36S for 36" wide hood in stainless steel finish) NOTE: Specify desired canopy height, width & finish when ordering
- Chrome or Brass Rolled Pot Rails (Model(s): ACCBRC or ACCBRB) - indoor use only