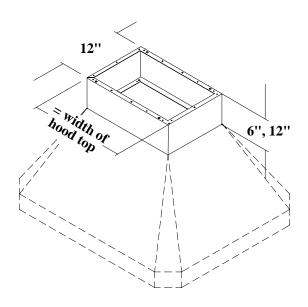

### **Optional Accessories**

- 6" or 12" Canopy Extensions in matching finish (Model(s): 6PEC36S or 12PEC36S for 36" wide hood in stainless steel finish) NOTE: Specify desired canopy height, width & finish when ordering
- Chrome or Brass Rolled Pot Rails (Model(s): ACCBRC or ACCBRB) - indoor use only

### **Hood Carton Weight:**

PER36 = 67 lbs.PER42 = 78 lbs.

PER54 = 82 lbs.

**PER Hoods** 

"PEC" Canopy Extensions (6" or 12" height) for PER hoods