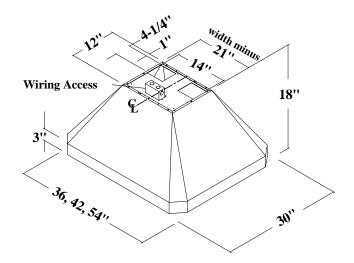

## Island or Peninsula Mounted Hoods – Install Quick Specs PER Series Hoods - 30" Depth

# Installation Type & Discharge Direction

Ceiling/Island - vertical discharge

**Discharge Size off Hood Top** 14" x 4 1/4" rectangular Discharge Transition - purchased separately

See "Ventilation" section for options

#### Standard Features

- 304 Series, 18 gauge stainless steel
- Halogen lighting (dual 50 watt lamps 36" to 42" widths/four 50 watt lamps 54" width with Hi/Lo setting
- Dishwasher safe, heavy aluminum mesh filters
- All Stainless Steel Finish Hoods can be installed Indoors or Outdoors (see Installation Instructions)
- Widths: 36", 42" and 54"

### **Hood Carton Weight:**

PER36 = 67 lbs.PER42 = 78 lbs.

PER54 = 82 lbs.

**PER Hoods** 

"PEC" Canopy Extensions (6" or 12" height) for PER hoods