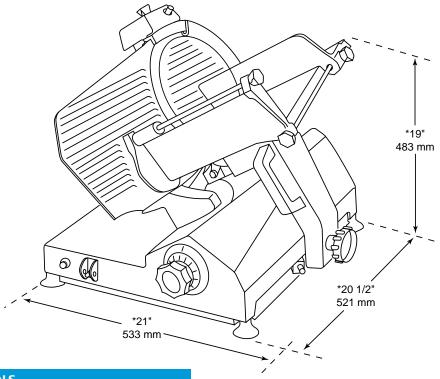

## SPECIFICATIONS

| MOTOR:1/3 HP Capacitor start, capacitor run, 1625 RPMSPEED:Blade Speed = 475 rpm.CARRIAGE:Manual OperationFINISH:Polished Anodized AluminumPRODUCT CUT:Max. Width per stroke8"203mmMax. Length per stroke9"Max. Thickness per stroke1 3/8"STANDARD EQUIPMENT:12" (305mm) German hollow ground hardened steel, high carbon chrome plated blade.<br>Built-in sharpener. Pilot Light indicating Knife and Motor (ON). Heavy duty multi-position<br>meat holder.OPTIONAL ACCESSORIES:Vegetable ChuteBODY DIMENSIONS:23" (584mm) high, 28 1/2" (724mm) wide, 24" (610mm) longNET WEIGHT:80lbs. (36kg)SHIPPING WEIGHT:92lbs. (42kg) | ELECTRICAL:                  | 115/60/1* - 3.9 Amps<br>*Consult Price List or factory for special voltages                |        |       |  |
|-------------------------------------------------------------------------------------------------------------------------------------------------------------------------------------------------------------------------------------------------------------------------------------------------------------------------------------------------------------------------------------------------------------------------------------------------------------------------------------------------------------------------------------------------------------------------------------------------------------------------------|------------------------------|--------------------------------------------------------------------------------------------|--------|-------|--|
| CARRIAGE:Manual OperationFINISH:Polished Anodized AluminumPRODUCT CUT:Max. Width per stroke8"Max. Length per stroke9"229mmMax. Thickness per stroke1 3/8"30 mmSTANDARD EQUIPMENT:12" (305mm) German hollow ground hardened steel, high carbon chrome plated blade.<br>Built-in sharpener. Pilot Light indicating Knife and Motor (ON). Heavy duty multi-position<br>meat holder.OPTIONAL ACCESSORIES:Vegetable ChuteBODY DIMENSIONS:23" (584mm) high, 28 1/2" (724mm) wide, 24" (610mm) longNET WEIGHT:80lbs. (36kg)                                                                                                          | MOTOR:                       | 1/3 HP Capacitor start, capacitor run,1625 RPM                                             |        |       |  |
| FINISH:Polished Anodized AluminumPRODUCT CUT:Max. Width per stroke8"203mmMax. Length per stroke9"229mmMax. Thickness per stroke1 3/8"30 mmSTANDARD EQUIPMENT:12" (305mm) German hollow ground hardened steel, high carbon chrome plated blade.<br>Built-in sharpener. Pilot Light indicating Knife and Motor (ON). Heavy duty multi-position<br>meat holder.OPTIONAL ACCESSORIES:Vegetable Chute<br>23" (584mm) high, 28 1/2" (724mm) wide, 24" (610mm) long<br>80lbs. (36kg)                                                                                                                                                 | SPEED:                       | Blade Speed = 475 rpm.                                                                     |        |       |  |
| PRODUCT CUT: Max. Width per stroke 8" 203mm   Max. Length per stroke 9" 229mm   Max. Thickness per stroke 1 3/8" 30 mm   STANDARD EQUIPMENT: 12" (305mm) German hollow ground hardened steel, high carbon chrome plated blade.<br>Built-in sharpener. Pilot Light indicating Knife and Motor (ON). Heavy duty multi-position meat holder.   OPTIONAL ACCESSORIES: Vegetable Chute   BODY DIMENSIONS: 23" (584mm) high, 28 1/2" (724mm) wide, 24" (610mm) long   NET WEIGHT: 80lbs. (36kg)                                                                                                                                     | CARRIAGE:                    | Manual Operation                                                                           |        |       |  |
| Max. Width per stroke 3 2031111   Max. Length per stroke 9" 229mm   Max. Thickness per stroke 1 3/8" 30 mm   STANDARD EQUIPMENT: 12" (305mm) German hollow ground hardened steel, high carbon chrome plated blade.<br>Built-in sharpener. Pilot Light indicating Knife and Motor (ON). Heavy duty multi-position meat holder.   OPTIONAL ACCESSORIES: Vegetable Chute   BODY DIMENSIONS: 23" (584mm) high, 28 1/2" (724mm) wide, 24" (610mm) long   NET WEIGHT: 80lbs. (36kg)                                                                                                                                                 | FINISH:                      | Polished Anodized Aluminum                                                                 |        |       |  |
| Max. Eniger protection 1   Max. Thickness per stroke 1   Max. Thickness per stroke 1   30 mm 12" (305mm) German hollow ground hardened steel, high carbon chrome plated blade.<br>Built-in sharpener. Pilot Light indicating Knife and Motor (ON). Heavy duty multi-position meat holder.   OPTIONAL ACCESSORIES: Vegetable Chute   BODY DIMENSIONS: 23" (584mm) high, 28 1/2" (724mm) wide, 24" (610mm) long   NET WEIGHT: 80lbs. (36kg)                                                                                                                                                                                     | PRODUCT CUT:                 | Max. Width per stroke                                                                      | 8"     | 203mm |  |
| STANDARD EQUIPMENT: 12 " (305mm) German hollow ground hardened steel, high carbon chrome plated blade.<br>Built-in sharpener. Pilot Light indicating Knife and Motor (ON). Heavy duty multi-position meat holder.   OPTIONAL ACCESSORIES: Vegetable Chute   BODY DIMENSIONS: 23 " (584mm) high, 28 1/2" (724mm) wide, 24" (610mm) long   NET WEIGHT: 80lbs. (36kg)                                                                                                                                                                                                                                                            |                              | Max. Length per stroke                                                                     | 9"     | 229mm |  |
| Built-in sharpener. Pilot Light indicating Knife and Motor (ON). Heavy duty multi-position<br>meat holder.OPTIONAL ACCESSORIES:Vegetable ChuteBODY DIMENSIONS:23" (584mm) high, 28 1/2" (724mm) wide, 24" (610mm) longNET WEIGHT:80lbs. (36kg)                                                                                                                                                                                                                                                                                                                                                                                |                              | Max. Thickness per stroke                                                                  | 1 3/8" | 30 mm |  |
| BODY DIMENSIONS:   23" (584mm) high, 28 1/2" (724mm) wide, 24" (610mm) long     NET WEIGHT:   80lbs. (36kg)                                                                                                                                                                                                                                                                                                                                                                                                                                                                                                                   | STANDARD EQUIPMENT:          | Built-in sharpener. Pilot Light indicating Knife and Motor (ON). Heavy duty multi-position |        |       |  |
| NET WEIGHT: 80lbs. (36kg)                                                                                                                                                                                                                                                                                                                                                                                                                                                                                                                                                                                                     | <b>OPTIONAL ACCESSORIES:</b> | Vegetable Chute                                                                            |        |       |  |
|                                                                                                                                                                                                                                                                                                                                                                                                                                                                                                                                                                                                                               | BODY DIMENSIONS:             | 23" (584mm) high, 28 1/2" (724mm) wide, 24" (610mm) long                                   |        |       |  |
| SHIPPING WEIGHT: 92lbs. (42kg)                                                                                                                                                                                                                                                                                                                                                                                                                                                                                                                                                                                                | NET WEIGHT:                  | 80lbs. (36kg)                                                                              |        |       |  |
|                                                                                                                                                                                                                                                                                                                                                                                                                                                                                                                                                                                                                               | SHIPPING WEIGHT:             | 92lbs. (42kg)                                                                              |        |       |  |
| BOX DIMENSIONS: 23" (584mm) high, 28 1/2" (724mm) wide, 24" (610mm) long                                                                                                                                                                                                                                                                                                                                                                                                                                                                                                                                                      | BOX DIMENSIONS:              | 23" (584mm) high, 28 1/2" (724mm) wide, 24" (610mm) long                                   |        |       |  |