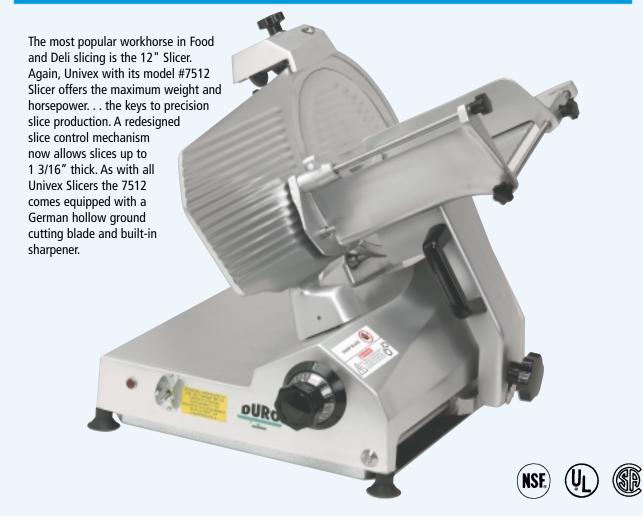

### Our main ingredient is value

7512

## 

HEAVIEST DUTY - EXTRA-WIDE 1 3/16" CUT

## DURO. SLICER

## NEW EXTRA WIDE 1 3/16" CUT

# 7512