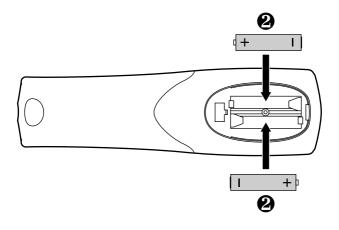

#### INSTALLING BATTERIES

- 1. On the remote control's back, push the tab and lift off the battery cover.
- 2. Obtain two (2) new AAA alkaline batteries.

  Match the + and marks on the batteries to the + and marks in the battery case, then insert the new batteries.
- 3. Press the battery cover back into place. The tab should click when the cover is locked.
- 4. Test the remote control by pressing any mode key (e.g., **TV**). If the batteries are inserted correctly, the **LED** (red light) will blink once.