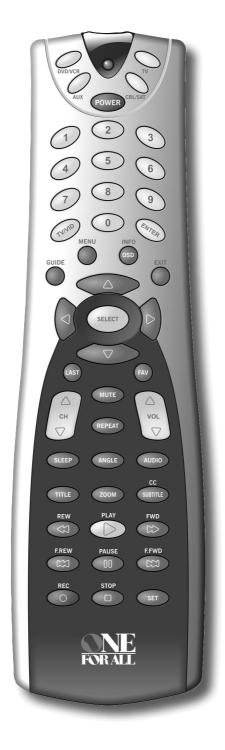

### FEATURES AND FUNCTIONS

Use the illustration below to locate features on the One For All DVD Expert Universal Remote Control (URC-4041) and then study the *Key Charts* (on the next two pages) to learn how they function.

To find out what type of devices can be controlled by each device key after programming, see the *Device Table* on page 7.

# **Key Charts**

| noy onarto               |                                                                                                                                                                              |
|--------------------------|------------------------------------------------------------------------------------------------------------------------------------------------------------------------------|
| 0                        | When the <b>LED</b> (red light) blinks, the remote control is working and (after programming) is sending signals.                                                            |
| DVD/VCR TV CBL/SAT       | Press <b>DVD/VCR</b> , <b>AUX</b> , <b>CBL/SAT</b> , or <b>TV</b> once to select a desired home entertainment device to control. Also see the <i>Device Table</i> on page 7. |
| POWER                    | Press <b>POWER</b> once to turn on or off<br>the selected device. For master<br>power control, see <i>Programming</i><br><i>A Master Power Macro</i> on page 12.             |
| 1 2 3<br>4 5 6<br>7 8 9  | Use the keypad (1 $\sim$ 9 and 0) to directly select channels (e.g., 009 or 031).                                                                                            |
| (who)                    | Use <b>TV/VID</b> to switch the TV's input to view TV or video programs.                                                                                                     |
| ENTER                    | Press <b>ENTER</b> once after entering the channel numbers on some TVs.                                                                                                      |
| GUIDE                    | Use <b>GUIDE</b> to display your selected device's program guide or setup menu.                                                                                              |
| MENU                     | Press <b>MENU</b> once to display your selected device's main menu.                                                                                                          |
| INFO                     | Use <b>INFO/OSD</b> to display the current channel and program information or on-screen directory.                                                                           |
| EXIT                     | Use <b>EXIT</b> to exit from your selected device's guide or menu.                                                                                                           |
| △ SELECT ▷               | Use the <b>Cursor Keys</b> to move the cursor in the program guide and menu screens.                                                                                         |
| $\bigcirc \triangledown$ | Use <b>SELECT</b> to choose options from your selected device's menu or guide.                                                                                               |
| (LAST)                   | Press <b>LAST</b> once to recall the last channel. For PVRs, use <b>LAST</b> to select live or recorded video.                                                               |
| FAV                      | Use <b>FAV</b> to scan through all channels, or after programming, to scan through 10 favorite channels.                                                                     |
|                          | continued on next page                                                                                                                                                       |

## **FEATURES AND FUNCTIONS**

| Key Charts (continued)                                                                                                                                                                                               |  |  |
|----------------------------------------------------------------------------------------------------------------------------------------------------------------------------------------------------------------------|--|--|
| Use $CH \triangle$ (or $CH \nabla$ ) to select the next higher (or lower) channel.                                                                                                                                   |  |  |
| Press <b>MUTE</b> once to turn the sound off or on.                                                                                                                                                                  |  |  |
| In the DVD mode, press <b>REPEAT</b> once to replay a selected chapter (after pressing <b>TITLE</b> - see below).                                                                                                    |  |  |
| Use <b>VOL</b> ▲ (or <b>VOL</b> ▼) to raise (or lower) the sound volume.                                                                                                                                             |  |  |
| Use <b>SLEEP</b> to set the sleep timer on a selected device if equipped with this feature.                                                                                                                          |  |  |
| Use <b>ANGLE</b> to perform the angle function on your DVD player.                                                                                                                                                   |  |  |
| Use <b>AUDIO</b> to select an alternate audio channel (e.g., Spanish), if available on your cable/satellite service or DVD.                                                                                          |  |  |
| Press <b>TITLE</b> once to display (or turn off) a DVD's title information (e.g., chapters, settings, etc.) if available.                                                                                            |  |  |
| In the DVD mode, press <b>Z00M</b> once to zoom in on (or out of) a viewed picture, if the function is available on your DVD device.                                                                                 |  |  |
| Press <b>SUBTITLE/CC</b> once to display (or turn off) subtitles or closed captions, if available on your DVD or cable/satellite service.                                                                            |  |  |
| Use <b>REW</b> , <b>PLAY</b> , <b>FWD</b> , <b>F.REW</b> , <b>PAUSE</b> , <b>F.FWD</b> , or <b>STOP</b> to control your VCR, PVR, DVD player, or VOD (Video On Demand) if available on your cable/satellite service. |  |  |
| Press <b>REC</b> twice to record a PVR or VCR program.                                                                                                                                                               |  |  |
| Use <b>SET</b> for all programming sequences.                                                                                                                                                                        |  |  |
|                                                                                                                                                                                                                      |  |  |