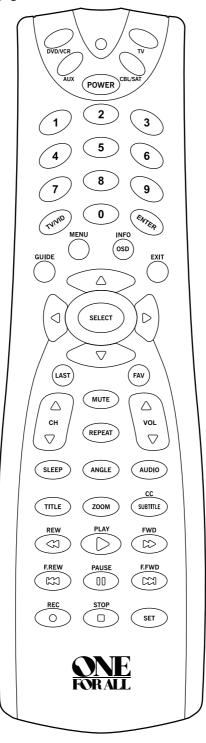

### FEATURES AND FUNCTIONS

Use the illustration below to locate features on the One For All DVD Expert Universal Remote Control (URC-4041) and then study the *Key Charts* (on the next two pages) to learn how they function.

To find out what type of devices can be controlled by each device key after programming, see the *Device Table* on page 7.

# **Key Charts**

| noy onarto               |                                                                                                                                                                              |
|--------------------------|------------------------------------------------------------------------------------------------------------------------------------------------------------------------------|
| 0                        | When the <b>LED</b> (red light) blinks, the remote control is working and (after programming) is sending signals.                                                            |
| DVD/VCR TV CBL/SAT       | Press <b>DVD/VCR</b> , <b>AUX</b> , <b>CBL/SAT</b> , or <b>TV</b> once to select a desired home entertainment device to control. Also see the <i>Device Table</i> on page 7. |
| POWER                    | Press <b>POWER</b> once to turn on or off<br>the selected device. For master<br>power control, see <i>Programming</i><br><i>A Master Power Macro</i> on page 12.             |
| 1 2 3<br>4 5 6<br>7 8 9  | Use the keypad (1 $\sim$ 9 and 0) to directly select channels (e.g., 009 or 031).                                                                                            |
| (who)                    | Use <b>TV/VID</b> to switch the TV's input to view TV or video programs.                                                                                                     |
| ENTER                    | Press <b>ENTER</b> once after entering the channel numbers on some TVs.                                                                                                      |
| GUIDE                    | Use <b>GUIDE</b> to display your selected device's program guide or setup menu.                                                                                              |
| MENU                     | Press <b>MENU</b> once to display your selected device's main menu.                                                                                                          |
| INFO                     | Use <b>INFO/OSD</b> to display the current channel and program information or on-screen directory.                                                                           |
| EXIT                     | Use <b>EXIT</b> to exit from your selected device's guide or menu.                                                                                                           |
| △ SELECT ▷               | Use the <b>Cursor Keys</b> to move the cursor in the program guide and menu screens.                                                                                         |
| $\bigcirc \triangledown$ | Use <b>SELECT</b> to choose options from your selected device's menu or guide.                                                                                               |
| (LAST)                   | Press <b>LAST</b> once to recall the last channel. For PVRs, use <b>LAST</b> to select live or recorded video.                                                               |
| FAV                      | Use <b>FAV</b> to scan through all channels, or after programming, to scan through 10 favorite channels.                                                                     |
|                          | continued on next page                                                                                                                                                       |

## **FEATURES AND FUNCTIONS**

| Key Charts (continued)                                                                                                                                                                                               |  |  |
|----------------------------------------------------------------------------------------------------------------------------------------------------------------------------------------------------------------------|--|--|
| Use $CH \triangle$ (or $CH \nabla$ ) to select the next higher (or lower) channel.                                                                                                                                   |  |  |
| Press <b>MUTE</b> once to turn the sound off or on.                                                                                                                                                                  |  |  |
| In the DVD mode, press <b>REPEAT</b> once to replay a selected chapter (after pressing <b>TITLE</b> - see below).                                                                                                    |  |  |
| Use <b>VOL</b> ▲ (or <b>VOL</b> ▼) to raise (or lower) the sound volume.                                                                                                                                             |  |  |
| Use <b>SLEEP</b> to set the sleep timer on a selected device if equipped with this feature.                                                                                                                          |  |  |
| Use <b>ANGLE</b> to perform the angle function on your DVD player.                                                                                                                                                   |  |  |
| Use <b>AUDIO</b> to select an alternate audio channel (e.g., Spanish), if available on your cable/satellite service or DVD.                                                                                          |  |  |
| Press <b>TITLE</b> once to display (or turn off) a DVD's title information (e.g., chapters, settings, etc.) if available.                                                                                            |  |  |
| In the DVD mode, press <b>Z00M</b> once to zoom in on (or out of) a viewed picture, if the function is available on your DVD device.                                                                                 |  |  |
| Press <b>SUBTITLE/CC</b> once to display (or turn off) subtitles or closed captions, if available on your DVD or cable/satellite service.                                                                            |  |  |
| Use <b>REW</b> , <b>PLAY</b> , <b>FWD</b> , <b>F.REW</b> , <b>PAUSE</b> , <b>F.FWD</b> , or <b>STOP</b> to control your VCR, PVR, DVD player, or VOD (Video On Demand) if available on your cable/satellite service. |  |  |
| Press <b>REC</b> twice to record a PVR or VCR program.                                                                                                                                                               |  |  |
| Use <b>SET</b> for all programming sequences.                                                                                                                                                                        |  |  |
|                                                                                                                                                                                                                      |  |  |