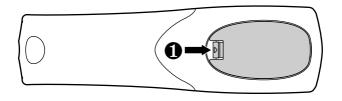

#### INSTALLING BATTERIES

- 1. On the remote control's back, push the tab and lift off the battery cover.
- 2. Obtain two (2) new AAA alkaline batteries.

  Match the + and marks on the batteries to the + and marks in the battery case, then insert the new batteries.
- 3. Press the battery cover back into place. The tab should click when the cover is locked.
- 4. Test the remote control by pressing any mode key (e.g., **TV**). If the batteries are inserted correctly, the **LED** (red light) will blink once.