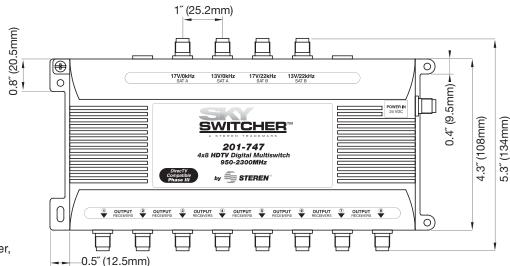

#### **Electrical Specifications**

Passband Frequency: 950-2300MHz

Satellite Input Attenuation: 1dB typ. @ 2150MHz

Satellite Input Flatness: ≤1.0dB

Noise Figure: 4.8dB

Cross Polarization: 40dB typ. @ 1450MHz Satellite Isolation: 35dB typ. @ 1450MHz

Receiver Isolation: 40dB min.
Receiver Power Input: 13/17VDC
Output Signal: 22±4kHz, 650±250 mVp-p
Port Current Consumption: 90mA

Polarity: Center Positive

Power Supply: 115±10% VAC in, 24VDC out, 1000mA out