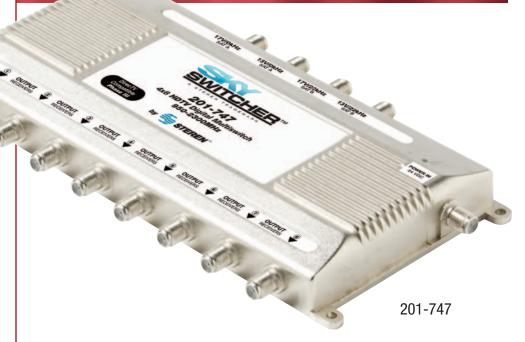

# 4x8 **SWITCHER** Multiswitch

## 4x8 SkySwitcher™ Multiswitch

#### Ordering Information:

201-747 4x8 SkySwitcher™ Multiswitch