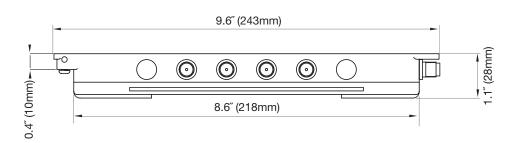

#### **Mechanical Construction**

Body: Nickel-Plated Cast Zinc Back Plate: Tinned Steel, Epoxied F-Ports: Machined, Flat Port

Contacts: Silver-Plated Beryllium Copper,

2-Prong

Ground Screw: Nickel-Plated Steel (1)
Mounting Screws: Nickel-Plated Steel (2)