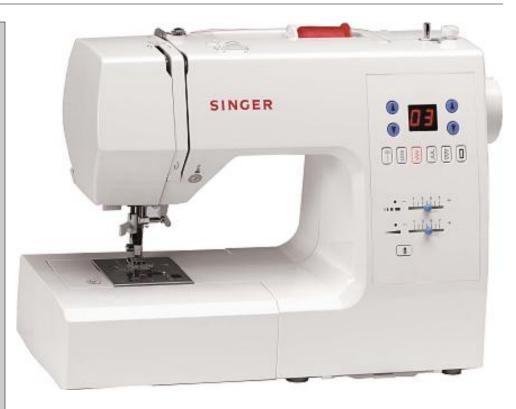

## Precision<sup>TM</sup> Model 7444

## **Features**

- 50 Stitch Patterns
- 2 Fully Automatic1- step Buttonholes
- Pushbutton Stitch Selection
- Automatic Optimum Stitch Settings
- Adjustable Stitch Length and Width
- Electronic Twin Needle Control
- Needle Threader
- Drop Feed
- Top Drop-in Bobbin
- Auto Tension
- LED Light
- 5 Snap-on Presser Feet
- Free-arm with On Board Storage
- Heavy-Duty Aluminum Frame
- 25-year Limited Warranty