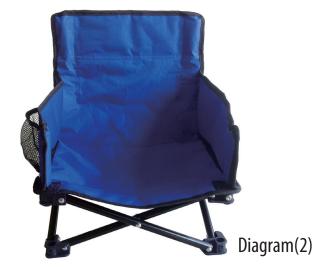

Diagram(1)

OPEN THE CHAIR FOLLOWING THE DIRECTION OF THE ARROWS.

AFTER UNFOLDING THE ACTIVITY CHAIR, IT SHOULD LOOK LIKE THE ABOVE DIAGRAM(2).

FOLD THE ACTIVITY CHAIR BY PUSHING IT TOWARDS THE DIRECTION OF THE ARROWS.