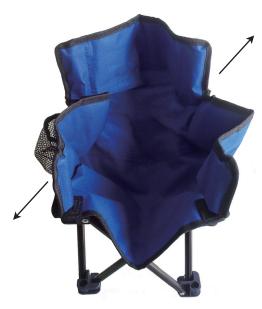

Diagram(1)

OPEN THE CHAIR FOLLOWING THE DIRECTION OF THE ARROWS.

AFTER UNFOLDING THE ACTIVITY CHAIR, IT SHOULD LOOK LIKE THE ABOVE DIAGRAM(2).

FOLD THE ACTIVITY CHAIR BY PUSHING IT TOWARDS THE DIRECTION OF THE ARROWS.