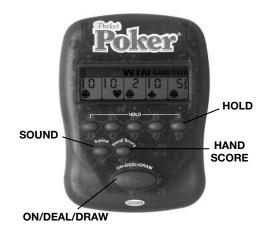

### TO PLAY

SOUND button - Press to turn the sound on/off.

#### **ON/DEAL/DRAW** button

- Press to turn on the game (The game turns itself off after sitting idle for two minutes.)
- Press to **DEAL** the cards. 5 points are automatically bet for you.
- After you **HOLD** the cards you want to keep, press this button again to **DRAW** your new cards.

HAND SCORE button - When "GAME OVER" is flashing, press to change the screen between your current score and last hand. Your score is automatically calculated after each hand.

After the initial deal, press the HOLD button below each card you want to keep. Press HOLD again if you wish to delete the hold on that card.