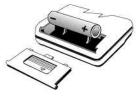

#### **BATTERY INSTALLATION**

This game is powered by one "AA" (LR6) battery.

- 1. Remove cover, press down and slide as shown.
- Find correct battery polarity (+/-) and diagrams inside compartment.

- 3. Insert one AA battery (we recommend alkaline) as indicated inside the battery compartment.
- 4. Replace the battery compartment cover.