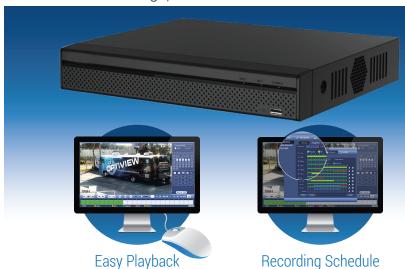

## HDVR84M-T2 / HDVR164M-T2

8 / 16 Camera 4 Megapixel Tribrid DVR

Calendar Search &

Selectable Time Bars.

Mobile / Remote Access Access DVR Using Optiview VMS & Mobile Apps.

Ample Storage 2 HDD Bay for up to 12TB of Internal Storage.

## Overview

The HDVR84M-T2 & the HDVR164M-T2 Tribrid DVRs are an all-in-one recording solution that supports HD-over-Coax, Analog and IP cameras using RG59, CAT5/6 or Fiber cables. These DVRs record up to 4 Megapixel (Non-Real-Time) and 1080P (Real-Time) with up to 4 MP playback. They have 1 RCA audio input and a single output which supports Two-way Talk. There is plenty of room to record with a storage capacity of up to 12TB.

## **Features**

- Support HD-over-Coax, Analog & IP Video Input
- 1080P Real-Time or 4MP Non-Real-Time Recording
- 8 / 16 Channel Sync Real-Time Playback
- 4K / 1080P Video Output (HDMI, VGA)
- View Remotely over Web, Free Optiview VMS or Mobile Apps