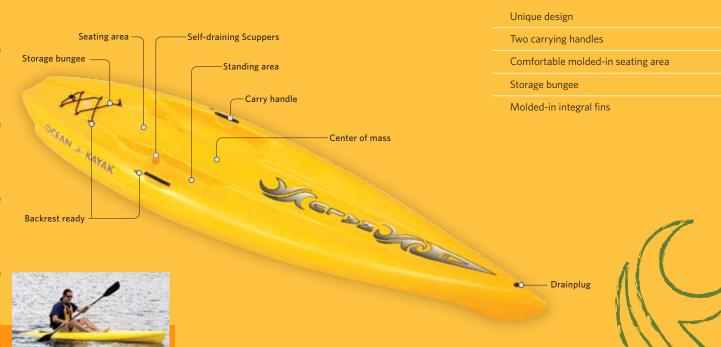

## Introducing the new Nalu — a sit-on-top you can stand up and paddle!

The Ocean Kayak Nalu paddle board is a stable platform for any beginning to intermediate paddler or paddle boarder. Perfect in flat water or moderate surf the Nalu delivers a different kind of fun on the water. Featuring carrying handles, a hybrid molded-in seat and comfortable foot wells the versatile Nalu will easily convert you from a sit-on-top kayaker to a stand up paddle boarder. So grab a paddle and stand up!