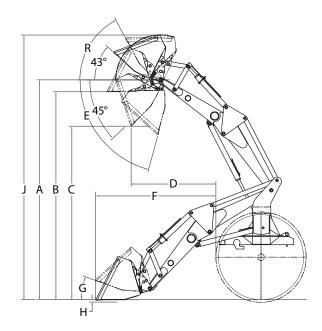

## New Holland 82LB and 84LB Loader Specifications

82LB 84LB

|     |                                                                | 001.0+       | 04LD+        |
|-----|----------------------------------------------------------------|--------------|--------------|
| KEY | LOADER DIMENSIONS                                              | 82LB*        | 84LB*        |
| А   | Maximum lift height to pivot pin, in. (mm)                     | 143.8 (3652) | 157.8 (4008) |
| В   | Maximum lift height under level bucket, in. (mm)               | 135.4 (3439) | 148.8 (3780) |
| С   | Clearance with bucket dumped, 45 degree, in. (mm)              | 110.3 (2802) | 123.8 (3144) |
| D   | Reach (from tire), max lift height, bucket 45 degree, in. (mm) | 41.7 (1059)  | 61.7 (1567)  |
| Е   | Maximum dump angle                                             | 60°          | 75°          |
| F   | Reach with bucket on ground, in. (mm)                          | 90 (2285)    | 122 (3105)   |
| G   | Maximum rollback angle                                         | 28°          | 20°          |
| Н   | Digging depth, in. (mm)                                        | 3.2 (81.2)   | 4.2 (106.6)  |
| J   | Maximum bucket height (standard bucket), in. (mm)              | 176.1 (4470) | 190.1 (4830) |
| R   | Rollback angle at full height                                  | 40°          | 62°          |
|     | Lift capactiy to max height at pivot, lbs.                     | 6,400        | 6,150        |
|     | Lift capactiy to max height 31.5 in. ahead of pivot, lbs.      | 4,050        | 4,400        |
|     | Bucket rollback force at ground 31.5 in. ahead of pivot, lbs.  | 6,440        | 12,000       |

\*Values assuming GoodYear Versa Torque 480/85R34 tires and 1.5 cu.yd. bucket

Visit our Web site at www.newholland.com/na. Or, call toll-free 866-NEW-HLND (866-639-4563).

Design, materials and/or specifications are subject to change without notice and without liability therefor. Specifications are applicable to units sold in Canada, the United States, its territories and possessions, and may vary outside these areas.