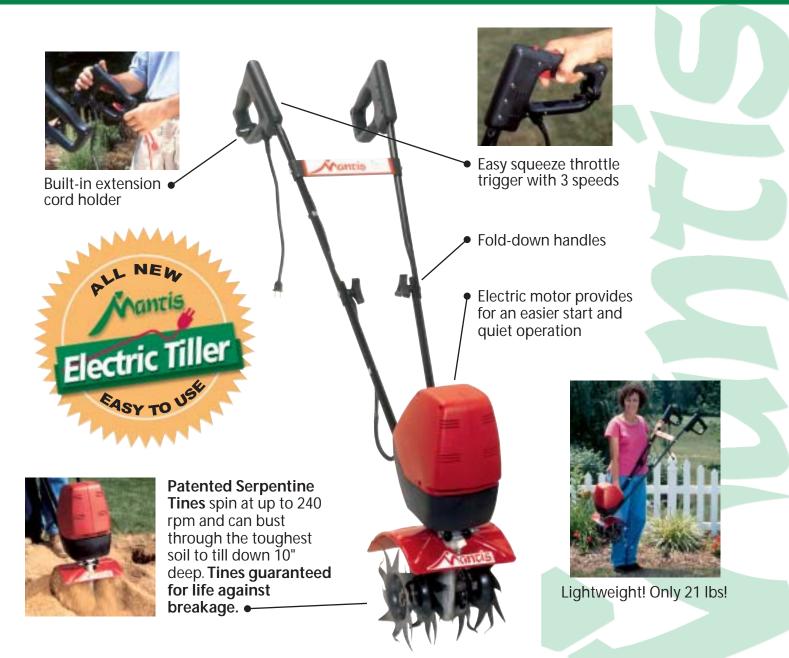

## Discover How Easy Gardening Can Be With The Cantis Electric Tiller

## specifications

| Product Number  | 7250                            |  |  |
|-----------------|---------------------------------|--|--|
| Volts           | 120                             |  |  |
| Weight (pounds) | 21                              |  |  |
| Warranty        | 2 YEAR WARRANTY                 |  |  |
| Tilling Width   | 9"                              |  |  |
| Tilling Depth   | 10"                             |  |  |
| Power Source    | Permanent Magnet Electric Motor |  |  |