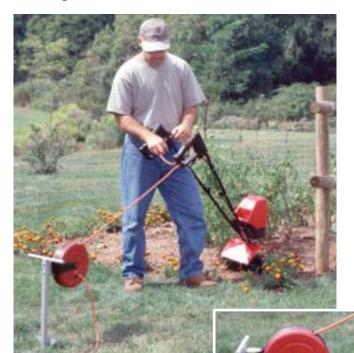

## Mantis Electric Tiller Cord Management Option

Use this handy Cord Management option with your Mantis Electric Tiller to make home gardening easier than ever!

Cord Management System

Item #9333

Also Includes a 50 ft. Extension Cord.

Keeps the electrical cord safe and out of your way

Includes a 30 foot cord, reel, and stake