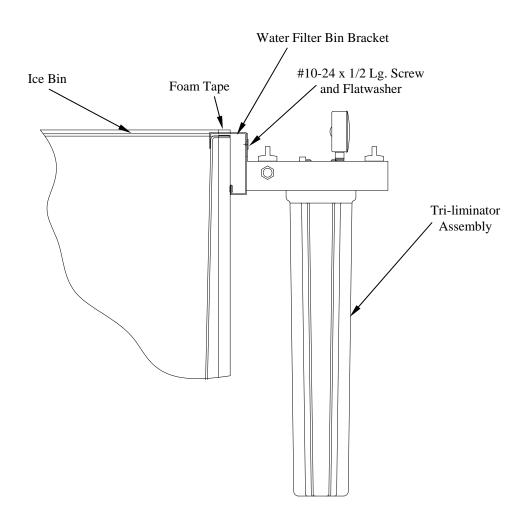

## K00099/K00150 WATER FILTER BIN BRACKET

## **Installation Instructions**

- 1. Water filter bin bracket can be used to mount all Tri-liminator water filter assemblies on either side or back of any Manitowoc ice bin.
- 2. Remove foam tape from area where bracket is to be mounted, hang bracket, and install foam tape, provided with kit, over top of bracket. Locate ice machine, per installation instructions.
- 3. Using screws and flatwashers provided, fasten Tri-liminator assembly to bracket.