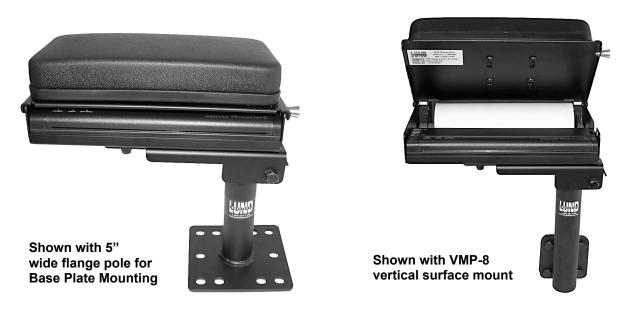

## PPJ-HDARM Heavy Duty Flip-Up Armrest with Roll-Fed Pentax PocketJet Printer Mount

Place 2" nylon washer on left side of paper roll to ensure proper alignment of paper to printer

## Features:

- Mounts directly to base plate, rear of console. or other vertical surface
- 5"-8" adjustable wide flange pole or Vertical Surface Mount
- Molded poly armrest pad
- Constructed of 14ga, powder coated steel
- Armrest flips up for easy access to equipment
- Pull-pin latching cover lifts for easy printer and paper access
- Roll-fed paper Paper roller allows simple lift out paper changing
- Dimensions: 10.5"L x 6.0"W x 4.25"H