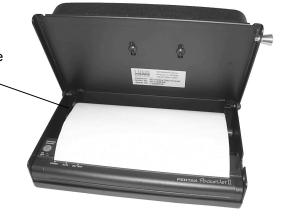

## PPJ-HDARM Heavy Duty Flip-Up Armrest with Roll-Fed Pentax PocketJet Printer Mount

Place 2" nylon washer on left side of paper roll to ensure proper alignment of paper to printer