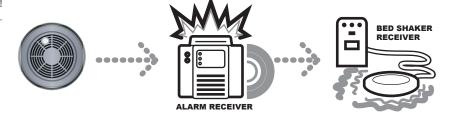

# **KA300 Wireless Alarm Monitoring System**

The KA300 system connects up to 3 audible alarms into one monitoring system. The KA300 alerts by using a ultra bright LED light, loud audible siren and strong bed shaker. The built in time condition signal filter helps to eliminate false alarms. The KA300 is designed to manage 1,024 different codes that are directed into 3 channels. The KA300 system is the best choice for ensuring that your property is fully compliant with the ADA.

# 2 **KBS300RX** Bed Shaker Receiver

Fire/Smoke Carbon Monoxide

Neather Alert

FEATURES

#### **1** KA300RX Receiver

- Wireless link up to 100 yards
- Powerful ultra bright LED flasher 170 Cd
- Loud speaker, higher as 1,200 dB
- 1,024 different codes divided to three distinct channels
- Three different color LED on channel: yellow, green, and red
- Backup Rechargeable 9V battery
- AC Adapter 110V Plug

# (2) KBS300RX Bed Shaker

- Strong vibrator for heavy sleeper
- Three distinct channels, all have LED
- Backup Rechargeable
  9V battery
- AC Adapter 110V Plug

## **3** KA300TX Transmitter

- Place on any detector such as smoke, fire, CO2, security, etc.
- Transmit to KA300RX and/or KBS300RX (Bed Shaker)
- Battery included

Attachment to any audible alert device