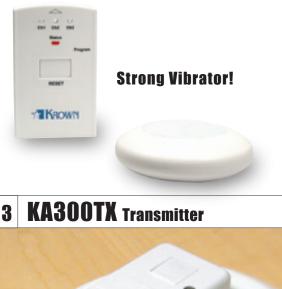

## **3** KA300TX Transmitter

- Place on any detector such as smoke, fire, CO2, security, etc.
- Transmit to KA300RX and/or KBS300RX (Bed Shaker)
- Battery included

Attachment to any audible alert device