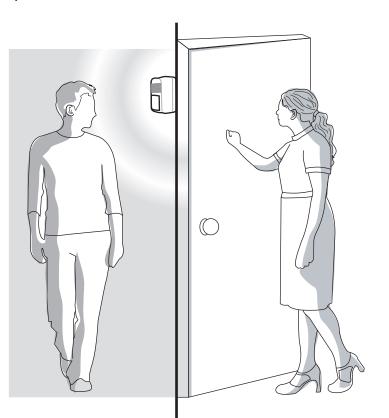

## Doorknock 125

Large, ultra bright LED indicator flashes when someone knocks at the door. Use as a flashlight in power outages.

It is portable and convenient for travellers. Can also be used in hotels, offices, dorms or one room apartments...