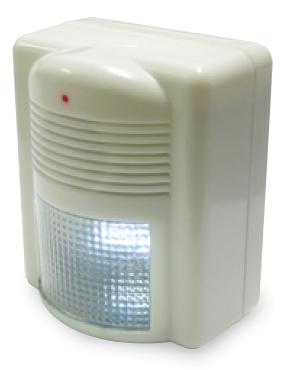

## Doorknock 125

Large, ultra bright LED indicator flashes when someone knocks at the door. Use as a flashlight in power outages.

It is portable and convenient for travellers. Can also be used in hotels, offices, dorms or one room apartments...

## **FEATURES**

- Long lasting LED
- Flashlight
- Easily hung over the top of any
- Door (brackets included)
- Battery operated
  (9V battery not included)
- Battery low indicator
- ON/OFF switch