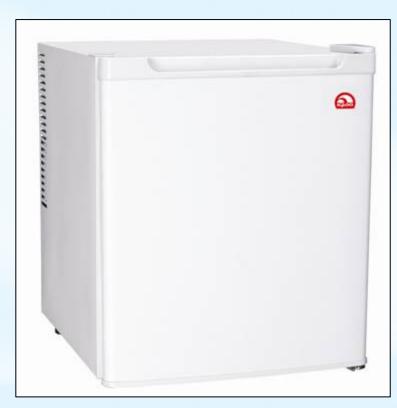

## **1.7CUBIC FOOT REFRIGERATOR**

## FEATURES:

- THERMOELECTRIC DESIGN
- LOW ENERGY CONSUMPTION
- REVERSIBLE DOOR
- FLUSH BACK DESIGN
- INVISIBLE DOOR HANDLE

| INDIVIDUAL BOX DIMENSIONS                                |                            |    | MASTER CARTON DIMENSIONS |                            |
|----------------------------------------------------------|----------------------------|----|--------------------------|----------------------------|
| Length:<br>Width:<br>Height:<br>Weight:<br>UPC by Color: | 20.27"<br>18.30"<br>20.86" | Wi | ngth:<br>dth:<br>ight:   | 20.27"<br>18.30"<br>20.86" |
| Weight:                                                  | 15.62lbs                   | We | eight:                   | 15.62lbs                   |
| UPC by Color:                                            | 0 58465 76659 7            |    | iantity:<br>Ft Container | 1/ctn<br>:                 |