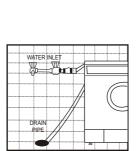

# INSTALLATION PRE-INSTALLATION

- 1. Make sure there is a 16 amp. 3-pin electrical point preferably with a 16 amp. fuse, within 1 meter of the machine. Make sure it has proper earthing.
- 2. Fixed plumbing is recommended for the machine. The water inlet of the machine has a collar with3/4" parallel internal threads. The water supply point with an external 3/4" parallel thread should be available within1 meter of the machine's location.
- 3. Two options on the water inlet and drain pipe connection are shown. In case these possibilities do not exist for the drain pipe, please arrange an additional length of pipe.

#### WATER INLET

- 1. Connect inlet hose to water / tap line.
- 2. Do not connect machine to a hot water supply

#### WATER OUTLET

- 1. A drain pump is provided in the machine to pump out used water.
- 2. The end of the outlet should be placed near a drain. If necessary, it can be placed over the edge of a sink at a maximum height of 1 mt. from the floor level.
- 3. Allow free flow of water from the outlet pipe.