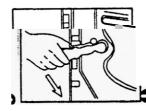

#### WATER INLET

- 1. Connect inlet hose to water / tap line.
- 2. Do not connect machine to a hot water supply

#### WATER OUTLET

- 1. A drain pump is provided in the machine to pump out used water.
- 2. The end of the outlet should be placed near a drain. If necessary, it can be placed over the edge of a sink at a maximum height of 1 mt. from the floor level.
- 3. Allow free flow of water from the outlet pipe.