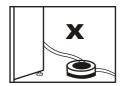

# Cleaning of Water connection Sieves, filter

- 1. Turn off Taps. Disconnect Power supply to the machine. Unscrew inlet hose from machine as well as from the tap and drain out water from the hose.
- 2. Pull the sieve out the magnetic valve with a pair of flat nosed pliers and clean under running water with a brush.
- 3. Fit Sieve back to the valve.
- 4. Remove the filter mesh from the tap end of the inlet hose and clean under running water with a brush.
- 5. Fit the filter mesh back to inlet hose.
- 6. Screw inlet hose back to the machine and the tap. Ensure that both the sieves and filter are in place.
- 7. Turn on the tap.

# **FROST PROTECTION**

If the machine is being operated in very cold temperature, all the water should be drained out after use.

- □ Remove Fluff Filter
- □ Locate the drain hose and drain the water.
- Disconnect inlet hose from the tap and drain.