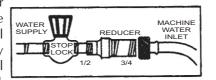

# INSTALLATION PRE-INSTALLATION

- 1. Make sure there is a 16 amp. 3-pin electrical point preferably with a 16 amp. fuse, within 1 meter of the machine. Make sure it has proper earthing.
- 2. Fixed plumbing is recommended for the machine. The water inlet of the machine has a collar with3/4" parallel internal threads. The water supply point with an external 3/4" parallel thread should be available within1 meter of the machine's location.
- 3. Two options on the water inlet and drain pipe connection are shown. In case these possibilities do not exist for the drain pipe, please arrange an additional length of pipe.