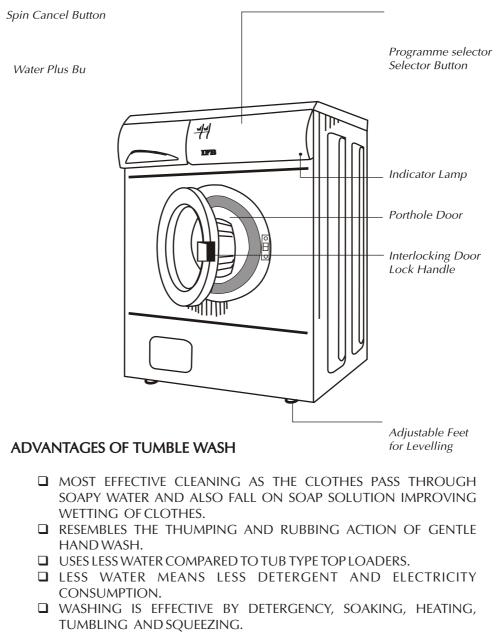

2

IFB

\_

GIVES BETTER DRYING EFFECT BY SPINNING.

# AUTOMATIC DETERGENT DISPENSER TRAY

Designed for automatic dispensing of detergent as required, which avoids manual filling at each stage. **The Detergent Dispenser Tray should be filled** with detergent before the start of a programme. The tray has two chambers.

#### **Water Plus Button**

"Water Plus" button provides an option for using 15-25% additional water for

- Heavy laundry of medium and heavily soiled clothes
- □ Light & medium soiled clothes which are not part of daily wash or washed after relatively longer duration of use as in the case of Curtains, Bedsheets, Jeans etc.

### Spin Cancel Button (No spin)

□ When this button is pressed, there will be No spin

#### **ON/OFF SWITCH & TEMPERATURE SELECTOR KNOB**

- □ To switch ON the machine and offer a choice of temperature settings to suit the kind of fabric being washed.
- □ To be turned clockwise from position 'OFF' to position 'ON' to switch ON the machine.
- A glowing indicator lamp indicates the machine is ON.
- □ Temperature to be set only if a hot wash is required, otherwise there will be a cold wash in position 'ON'.
- Dual temperatures can be selected at either  $45^{\circ}$ C or  $60^{\circ}$ C
- □ To switch OFF the machine return the knob to 'OFF' position.

#### **PROGRAMME SELECTOR KNOB**

To select the right programme as per the fabric being washed and extent of soilage.

- A choice of 15 programmes is available to wash different kinds/loads of clothes.
- Programme selection should be done before the machine is switched ON.
- Only one programme can be selected at a time.
- Only the starting point in a programme needs to be selected, thereafter the machine runs through the cycles automatically.
- □ If for any reason you wish to change the programme after the wash process has begun just switch OFF the machine set the desired programme and re-start.
- □ KNOB SHOULD BE TURNED ONLY IN CLOCKWISE DIRECTION.
- Operating the machine beyond printing zone may result in higher consumption of water and electricity and will not improve the wash quality.