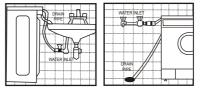

# INSTALLATION PRE-INSTALLATION

- 1. Make sure there is a 16 amp. 3-pin electrical point preferably with a 16 amp. fuse, within 1 meter of the machine. Make sure it has proper earthing.
- 2. Fixed plumbing is recommended for the machine. The water inlet of the machine has a collar with3/4" parallel internal threads. The water supply point with an external 3/4" parallel thread should be available within1 meter of the machine's location.
- 3. Two options on the water inlet and drain pipe connection are shown. In case these possibilities do not exist for the drain pipe, please arrange an additional length of pipe.

#### WATER OUTLET

- 1. A drain pump is provided in the machine to pump out used water.
- 2. The end of the outlet should be placed near a drain. If necessary, it can be placed over the edge of a sink at a maximum height of 1 mt. from the floor level.
- 3. Allow free flow of water from the outlet pipe.