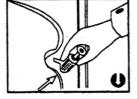

#### **ELECTRICAL CONNECTION**

- 1. Check that the electrical line can take the required load.
- 2. Connect to a 220V, 50 Hz single phase AC supply.
- 3. Machine must be earthed properly before operation. This can be done by using a 3 pin plug and properly earthed socket of 16 ampere rating.
- 4. Ensure that there is a firm connection between the 3 pin plug and socket, else it may result in sparking and subsequent failure of 3 pin plug.