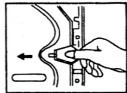

#### FLUFF FILTER

Open door flap by pressing on the right hand edge and pull out the plastic tray.

Place shallow container under the tray to collect water that comes out.

Turn Fluff Filter cover anti-clockwise, drain water into container and take out filter

Clean filter under running water

Replace filter and screw on tightly to avoid leakage of water