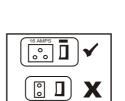

# INSTALLATION PRE-INSTALLATION

- 1. Make sure there is a 16 amp. 3-pin electrical point preferably with a 16 amp. fuse, within 1 meter of the machine. Make sure it has proper earthing.
- 2. Fixed plumbing is recommended for the machine. The water inlet of the machine has a collar with3/4" parallel internal threads. The water supply point with an external 3/4" parallel thread should be available within1 meter of the machine's location.
- 3. Two options on the water inlet and drain pipe connection are shown. In case these possibilities do not exist for the drain pipe, please arrange an additional length of pipe.

#### **ELECTRICAL CONNECTION**

- 1. Check that the electrical line can take the required load.
- 2. Connect to a 220V, 50 Hz single phase AC supply.
- 3. Machine must be earthed properly before operation. This can be done by using a 3 pin plug and properly earthed socket of 16 ampere rating.
- 4. Ensure that there is a firm connection between the 3 pin plug and socket, else it may result in sparking and subsequent failure of 3 pin plug.