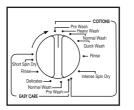

#### **PROGRAMME SELECTOR KNOB**

To select the right programme as per the fabric being washed and extent of soilage.

- A choice of 15 programmes is available to wash different kinds/loads of clothes.
- Programme selection should be done before the machine is switched ON.
- Only one programme can be selected at a time.
- Only the starting point in a programme needs to be selected, thereafter the machine runs through the cycles automatically.
- □ If for any reason you wish to change the programme after the wash process has begun just switch OFF the machine set the desired programme and re-start.
- □ KNOB SHOULD BE TURNED ONLY IN CLOCKWISE DIRECTION.
- Operating the machine beyond printing zone may result in higher consumption of water and electricity and will not improve the wash quality.

#### **PROGRAMME SELECTION**

#### 1. Cotton Programme

STAGE 1 : Pre-Wash

- Clothes are soaked, tumbled in hot water with detergent to remove dirt and dirty water is pumped out.
- □ IN CASE CLOTHES ARE NOT HEAVILY SOILED, THE "PRE-WASH" CAN BE AVOIDED BY SETTING THE PROGRAMME SELECTOR KNOB TO ANY OF THE MAIN WASH PROGRAMMES.

STAGE II: Main Wash - Heavy wash / Normal wash / Quick wash

- □ Clothes are soaked, tumbled in hot water with detergent for longer duration than prewash to remove dirt. During draining dirty water it is cooled down by adding cold water. Clothes are tumbled to expose more surface, squeezed by spinning to remove dirt inside the fabric.
- □ IF CLOTHES ARE NOT VERY DIRTY, THE MAIN WASH CAN BE STARTED BY DIRECTLY SETTING THE PROGRAMME SELECTOR KNOB AT NORMAL OR QUICK WASH TO REDUCE WASHING TIME.

#### STAGE III: Rinse

□ After washing, the rinsing is done three times to remove traces of detergent and dirt from clothes.

For improving efficiency of rinsing two intermittent short spins are provided.

STAGE IV: Spin Drying - Intense Spin Dry

□ Spin drying takes place at 600 rpm for longer duration. If spin cancel button is pressed, there will be no spin

# 2. Easy Care Programme

STAGEI: Pre - Wash:

□ Clothes are soaked, tumbled in hot water with detergent to remove dirt and dirty water is pumped out.

#### STAGE II : Main Wash - Normal wash / Delicates

□ Clothes are soaked, tumbled in hot water with detergent for lesser duration than main wash of Normal Wash programme. During draining of dirty water, it is cooled down by adding cold water. Clothes are tumbled to expose more surface, squeezed by spinning to remove dirt inside the fabric.

#### **STAGE III : Rinse**

- □ After washing the rinsing is done three times to remove traces of detergent and dirt from clothes.
- **D** For improving efficiency of rinsing intermittent short spin is provided.

#### STAGE IV : Spin Drying : Short Spin Dry

- □ Spin drying takes place at 600 rpm for shorter duration.
- □ If spin cancel button is pressed, there will be no spin.

Exclusive spin drying programmes : Intense Spin & Short Spin Dry