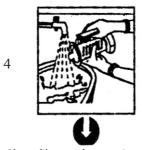

#### FLUFF FILTER

Open door flap by pressing on the right hand edge and pull out the plastic tray.

Place shallow container under the tray to collect water that comes out.

Turn Fluff Filter cover anti-clockwise, drain water into container and take out filter

Clean filter under running water

Replace filter and screw on tightly to avoid leakage of water