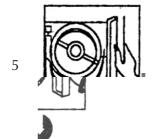

# DRUM

**Rust Stains** 

Never leave metal items e.g. paper clips, safety pins etc. in the drum as there is a danger of rusting. If there are any rust stains remove with a non-chlorine agent. Special non-metal sponges (never use steel wool) may also be used.

# SIEVES

# Cleaning of Water connection Sieves, filter

- 1. Turn off Taps. Disconnect Power supply to the machine. Unscrew inlet hose from machine as well as from the tap and drain out water from the hose.
- 2. Pull the sieve out the magnetic valve with a pair of flat nosed pliers and clean under running water with a brush.
- 3. Fit Sieve back to the valve.
- 4. Remove the filter mesh from the tap end of the inlet hose and clean under running water with a brush.
- 5. Fit the filter mesh back to inlet hose.
- 6. Screw inlet hose back to the machine and the tap. Ensure that both the sieves and filter are in place.
- 7. Turn on the tap.