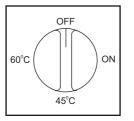

#### **ON/OFF SWITCH & TEMPERATURE SELECTOR KNOB**

- □ To switch ON the machine and offer a choice of temperature settings to suit the kind of fabric being washed.
- □ To be turned clockwise from position 'OFF' to position 'ON' to switch ON the machine.
- A glowing indicator lamp indicates the machine is ON.
- □ Temperature to be set only if a hot wash is required, otherwise there will be a cold wash in position 'ON'.
- Dual temperatures can be selected at either  $45^{\circ}$ C or  $60^{\circ}$ C
- □ To switch OFF the machine return the knob to 'OFF' position.