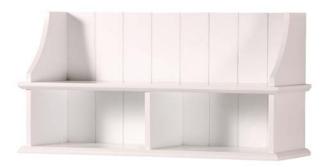

# Hudson Wall Shelf HUWS2412

The Hudson Collection offers traditional styling in its options for bathroom storage. This 23 1/2" wall shelf has a clean White finish and detailed moldings. This piece offers ample storage space on its long shelf and within two open compartments

- ■Overall dimensions: 23 1/2" x 8" x 12"
- ■Secure-Mount<sup>™</sup> Hanging System
- ■One shelf, two open compartments
- ■White finish
- ■To complete your bathroom with the Hudson Collection please view the coordinating items