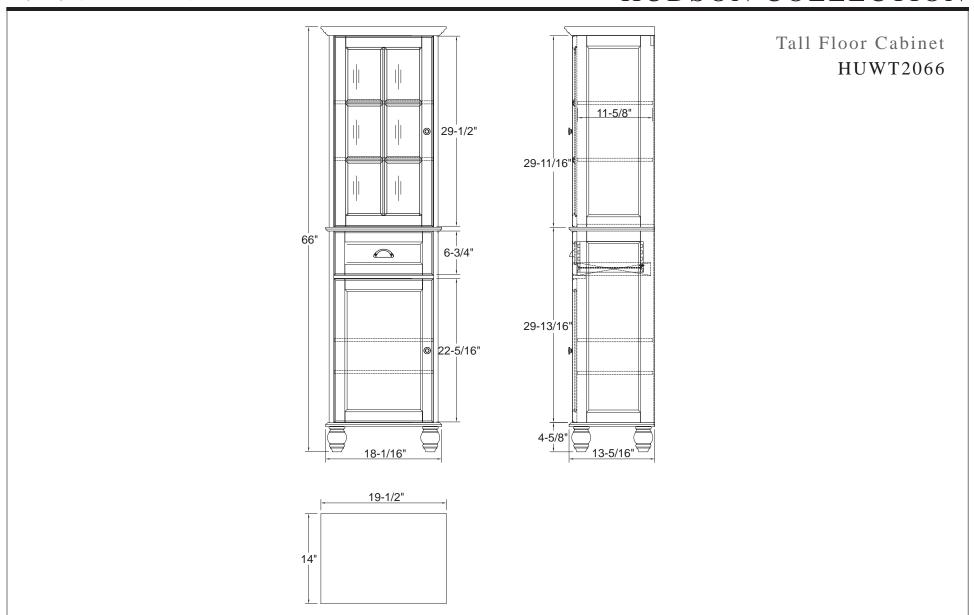

### **Hudson Tall Cabinet**

#### **HUWT2066**

The Hudson Collection offers traditional styling in its options for bathroom storage. This 19" tall cabinet has a clean White finish, decorative bun feet and detailed moldings. This cabinet's ample storage includes an upper glass door that opens to reveal two adjustable shelves, a middle drawer, and a lower door than opens to reveal another adjustable shelf.

- Overall dimensions: 19 1/2" x 14" x 66"
- ■Three adjustable shelves
- •One drawer with self slow-closing drawer glide
- Dovetail drawer construction for stronger joints
- Glass door with slow-closing bumper
- ■Ready-to-assemble bun feet
- Semi-ready-to-assemble upper and lower cabinet sections
- Chrome hardware finish
- ■To complete your bathroom with the Hudson Collection please view the coordinating items