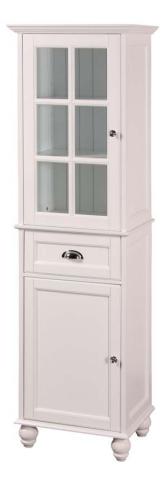

### **Hudson Tall Cabinet**

#### **HUWT2066**

The Hudson Collection offers traditional styling in its options for bathroom storage. This 19" tall cabinet has a clean White finish, decorative bun feet and detailed moldings. This cabinet's ample storage includes an upper glass door that opens to reveal two adjustable shelves, a middle drawer, and a lower door than opens to reveal another adjustable shelf.

- Overall dimensions: 19 1/2" x 14" x 66"
- ■Three adjustable shelves
- •One drawer with self slow-closing drawer glide
- Dovetail drawer construction for stronger joints
- Glass door with slow-closing bumper
- ■Ready-to-assemble bun feet
- Semi-ready-to-assemble upper and lower cabinet sections
- Chrome hardware finish
- ■To complete your bathroom with the Hudson Collection please view the coordinating items