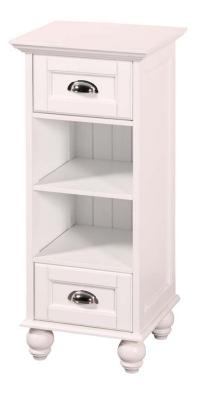

### **Hudson Floor Cabinet**

### **HUWF1534**

The Hudson Collection offers traditional styling in its options for bathroom storage. This 15" floor cabinet has a clean White finish, decorative bun feet and detailed moldings. It features open storage space with an adjustable shelf, along with two drawers.

- •Overall dimensions: 15" x 14" x 35"
- •Two drawers with self slow-closing drawer glides
- •Dovetail drawer construction for stronger joints
- Open shelf space with an adjustable shelf
- •Ready-to-assemble bun feet
- •White finish
- Chrome hardware finish
- •To complete your bathroom with the Hudson Collection please view the coordinating items