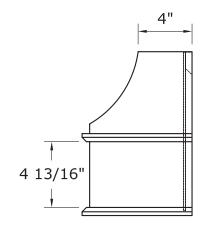

# **Hudson Wall Cabinet**

## **HUWW1828**

The Hudson Collection offers traditional styling in its options for bathroom storage. This 18" wall cabinet has a clean White finish and detailed moldings. It features two adjustable shelves behind a glass door and three towel hooks.

- Overall dimensions: 18" x 8 1/16" x 28"
- Glass door and two adjustable shelves
- ■Three lower hooks
- ■Secure Mount TMHanging System
- ■White finish
- Chrome hardware finish
- ■To complete your bathroom with the Hudson Collection please view the coordinating items