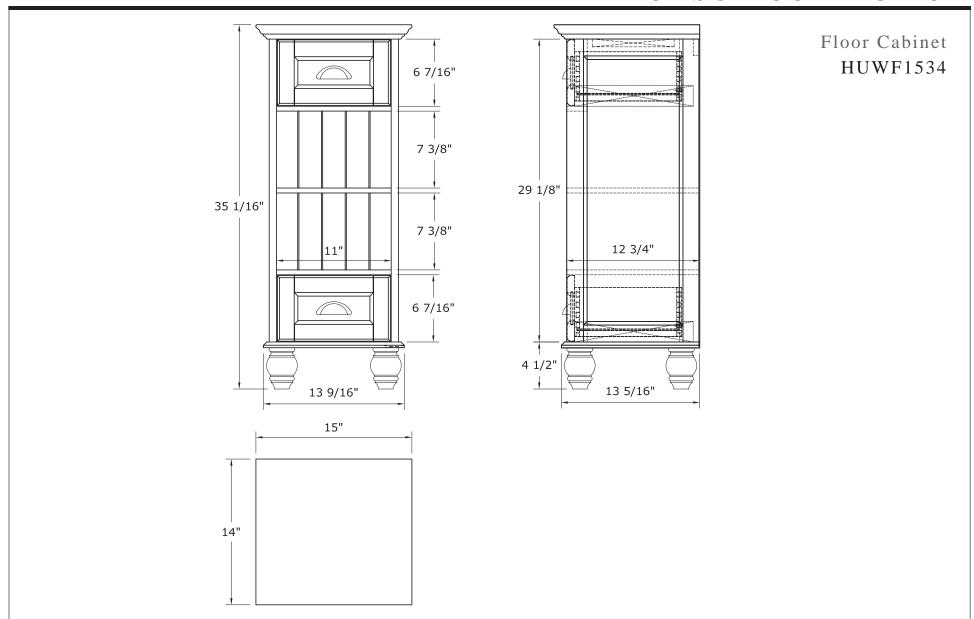

### **Hudson Floor Cabinet**

### **HUWF1534**

The Hudson Collection offers traditional styling in its options for bathroom storage. This 15" floor cabinet has a clean White finish, decorative bun feet and detailed moldings. It features open storage space with an adjustable shelf, along with two drawers.

- •Overall dimensions: 15" x 14" x 35"
- •Two drawers with self slow-closing drawer glides
- •Dovetail drawer construction for stronger joints
- Open shelf space with an adjustable shelf
- •Ready-to-assemble bun feet
- •White finish
- Chrome hardware finish
- •To complete your bathroom with the Hudson Collection please view the coordinating items