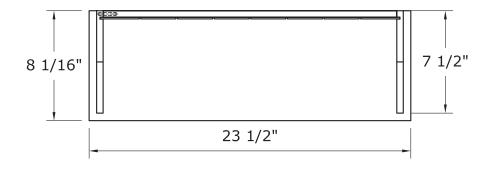

# Hudson Wall Shelf HUWS2412

The Hudson Collection offers traditional styling in its options for bathroom storage. This 23 1/2" wall shelf has a clean White finish and detailed moldings. This piece offers ample storage space on its long shelf and within two open compartments

- ■Overall dimensions: 23 1/2" x 8" x 12"
- ■Secure-Mount<sup>™</sup> Hanging System
- ■One shelf, two open compartments
- ■White finish
- ■To complete your bathroom with the Hudson Collection please view the coordinating items

Wall Shelf HUWS2412