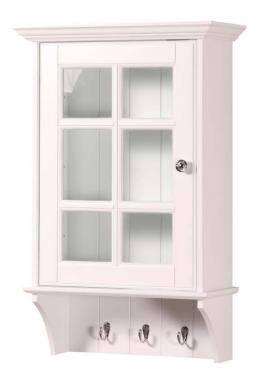

# **Hudson Wall Cabinet**

## **HUWW1828**

The Hudson Collection offers traditional styling in its options for bathroom storage. This 18" wall cabinet has a clean White finish and detailed moldings. It features two adjustable shelves behind a glass door and three towel hooks.

- Overall dimensions: 18" x 8 1/16" x 28"
- Glass door and two adjustable shelves
- ■Three lower hooks
- ■Secure Mount TMHanging System
- ■White finish
- Chrome hardware finish
- ■To complete your bathroom with the Hudson Collection please view the coordinating items