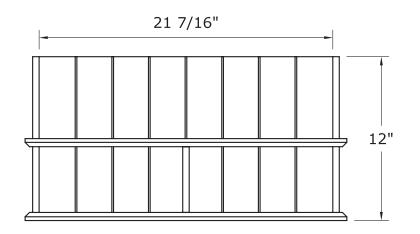

# Hudson Wall Shelf HUWS2412

The Hudson Collection offers traditional styling in its options for bathroom storage. This 23 1/2" wall shelf has a clean White finish and detailed moldings. This piece offers ample storage space on its long shelf and within two open compartments

- ■Overall dimensions: 23 1/2" x 8" x 12"
- ■Secure-Mount<sup>™</sup> Hanging System
- ■One shelf, two open compartments
- ■White finish
- ■To complete your bathroom with the Hudson Collection please view the coordinating items