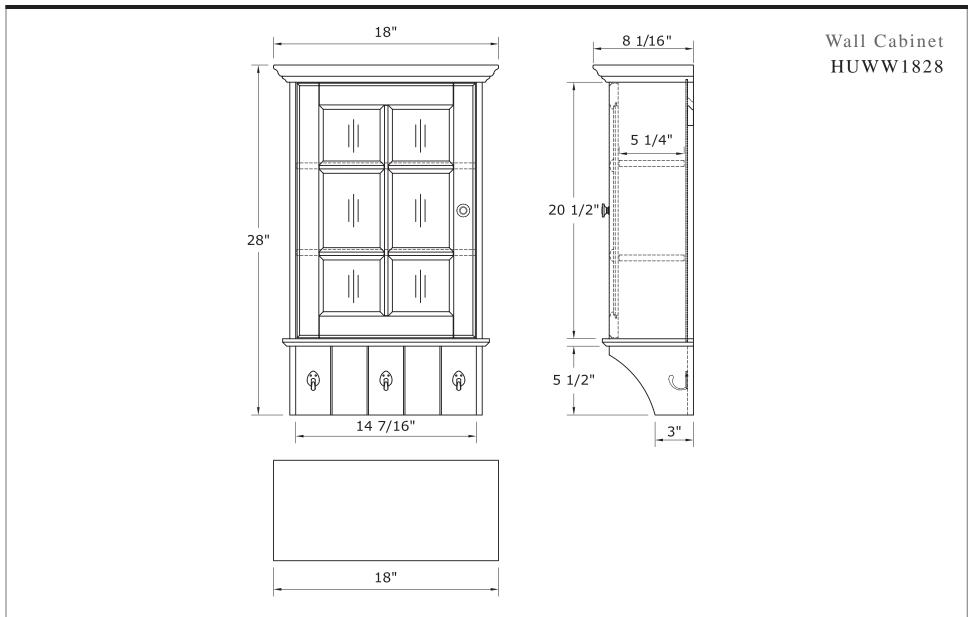

# **Hudson Wall Cabinet**

## **HUWW1828**

The Hudson Collection offers traditional styling in its options for bathroom storage. This 18" wall cabinet has a clean White finish and detailed moldings. It features two adjustable shelves behind a glass door and three towel hooks.

- Overall dimensions: 18" x 8 1/16" x 28"
- Glass door and two adjustable shelves
- ■Three lower hooks
- ■Secure Mount TMHanging System
- ■White finish
- Chrome hardware finish
- ■To complete your bathroom with the Hudson Collection please view the coordinating items