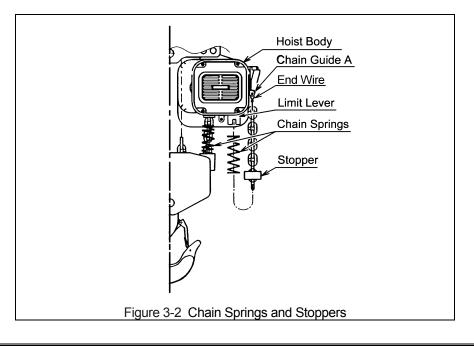

3.2.2 When the hoist is used without a chain container, the free end of the chain is attached to the hoist body as shown in Figure 3-2. Connect the "no load" end of the chain to Chain Guide A with an End Wire and the pre-installed socket bolt and lock nut. Make sure the chain remains free of twists and the chain Stopper is installed on the correct link. Refer to Table 3-2 for proper placement of Stopper.

- 6.4.2 Load Chain Replacement for ER080S and ER100L:
  - 4) For hoists without a chain container, remove the socket bolt, lock nut and End Wire that attach the noload side of the chain to Chain Guide A.
  - **10)** Connect the end link of the new chain to the chain holder with the Chain Pin and Snap Ring. Ensure that the chain remains free of twists. Attach the remaining chain components to the chain referring to Section 3.2 for the proper locations. For hoists without a chain container, attach the no-load side of the chain to Chain Guide A with the End Wire, socket bolt and lock nut. See Figure 3-2.
- 6.4.3 Load Chain Replacement for ER100S, ER150S and ER200S:
  - **4)** For hoists without chain containers, remove the socket bolts, lock nuts and End Wire that attach the end links of the chain to Chain Guide A on both hoist bodies.
  - **12)** For hoists without a chain container, attach the ends of the chain to Chain Guide A on each body with an End Wire, socket bolt and lock nut (see Figure 3-2). Ensure that all chain parts remain free of twists and correct any if found.