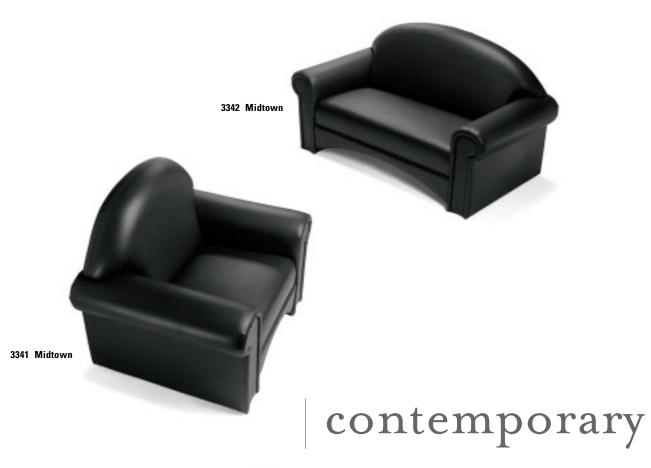

## VINTONT | MIDTOWN | TRADITIONAL | FLAM | TOFINO

**Midtown** is luxurious in appearance, yet very affordable. Its rolled arms and gently curved back are enhanced by an arched skirt.

**Flam** is fully upholstered and luxurious in appearance. Its sturdy hardwood frame ensures years of rugged wear.

3341 Midtown Lounge chair

3472 Java Two seat sofa

7818 Majic

7883 Rondo Three seat sofa

Tub chair, closed front

3342 Midtown Two seat sofa

7870L Braden Single seat, left arm

9711 Cresendo Lounge chair