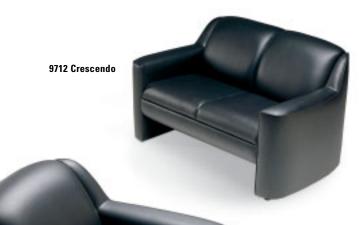

# Crescendo I Rondo I Java I Majic Maj

9711 Crescendo

**Crescendo**, A classic contoured design with fixed cushions

**Majic,** fully upholstered tub chair available with open or closed front with or without casters.

3341 Midtown Lounge chair

3472 Java Two seat sofa

7818 Majic

7883 Rondo Three seat sofa

Tub chair, closed front

3342 Midtown Two seat sofa

7870L Braden Single seat, left arm

9711 Cresendo Lounge chair

3343 Midtown Three seat sofa

3771 Traditional Queen Anne style lounge chair

7870R Braden Single seat, right arm

9712 Cresendo Two seat sofa

3351 Vinton Lounge chair

3772 Traditional

7870 Braden Single seat, armless

9713 Cresendo Three seat sofa

3352 Vinton Two seat sofa

3773 Traditional Queen Anne style Three seat sofa

7871 Braden Single seat with arms

Global - Canada

The Global Group, 1350 Flint Rd., Downsview ON Canada M3J 2J7 Sales & Marketing: Tel (1-877) 446-2251 Customer Service: Fax (800) 361-3182 Government Customer Service: Fax (416) 739-6319