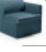

# Crescendo I Rondo I Java I Majic Maj

9711 Crescendo

**Crescendo**, A classic contoured design with fixed cushions

**Majic,** fully upholstered tub chair available with open or closed front with or without casters.

**Rondo** fully upholstered, elegant styling and solid construction complement any office or reception area.

**Java** is big, soft and as comfortable as it looks. Distinguished by plush, overlapping back and arm cushions, the lumbar cushion is removable for easy cleaning.