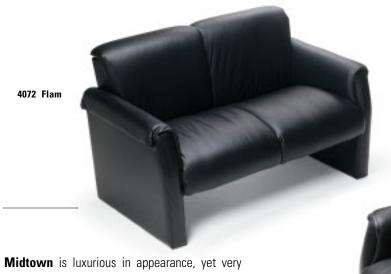

## VINTONT | MIDTOWN | TRADITIONAL | FLAM | TOFINO

**Midtown** is luxurious in appearance, yet very affordable. Its rolled arms and gently curved back are enhanced by an arched skirt.

**Flam** is fully upholstered and luxurious in appearance. Its sturdy hardwood frame ensures years of rugged wear.

#### Sofas | Club Chairs | Modular Seating

2171 Comet Nesting armchair

4071 Flam Lounge chair

7872 Braden Corner unit - 60° inside

2172 Comet Nesting armless chair

3461 Tofino Lounge chair

4072 Flam Two seat sofa