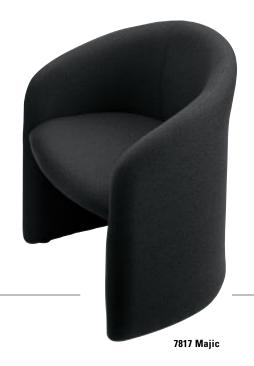

# Crescendo I Rondo I Java I Majic Maj

9711 Crescendo

**Crescendo**, A classic contoured design with fixed cushions

**Majic,** fully upholstered tub chair available with open or closed front with or without casters.

7818 Majic