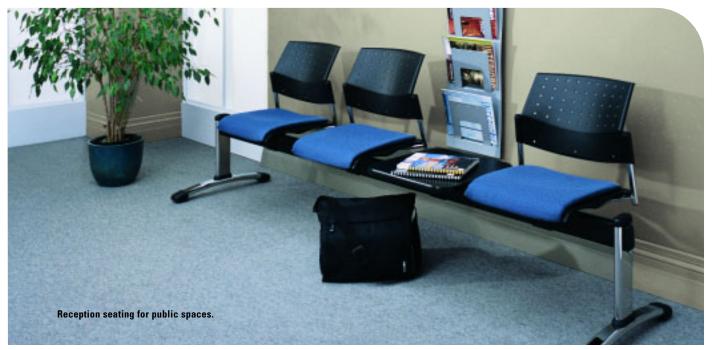

## Braden | Comet | Sonic Beam |

**Sonic beam** is a durable and affordable way to furnish any public seating or reception area. A choice of polypropylene or upholstered seats and backs offer the user the opportunity to select the treatment that is right for any application. Seating and table units can be placed in any order along the beam and upholstered inserts are replaceable for long term maintenance.