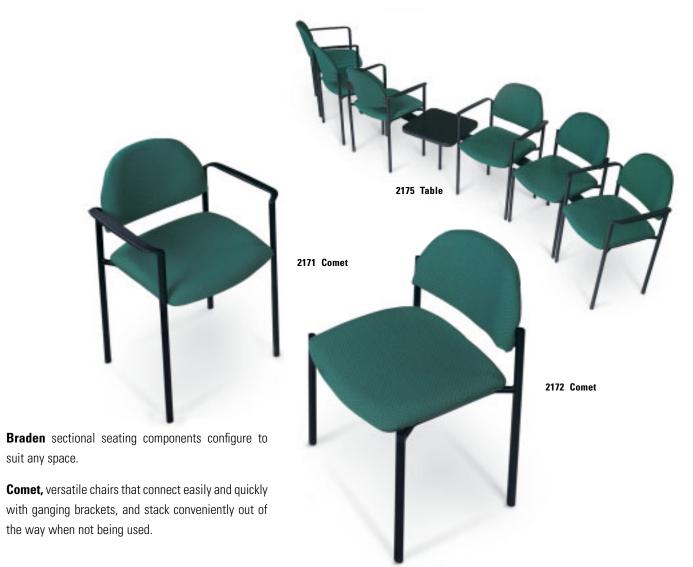

## Braden | Comet | Sonic Beam |

**Sonic beam** is a durable and affordable way to furnish any public seating or reception area. A choice of polypropylene or upholstered seats and backs offer the user the opportunity to select the treatment that is right for any application. Seating and table units can be placed in any order along the beam and upholstered inserts are replaceable for long term maintenance.