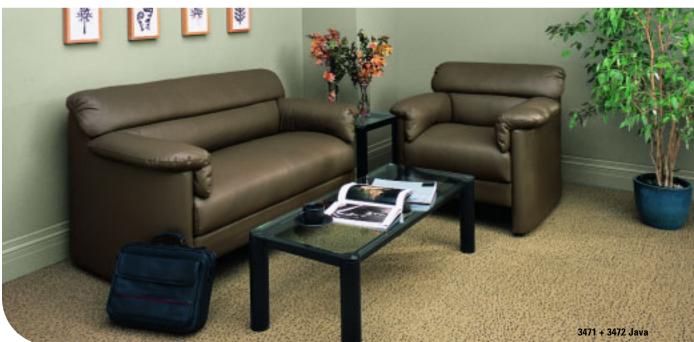

**Rondo** fully upholstered, elegant styling and solid construction complement any office or reception area.

**Java** is big, soft and as comfortable as it looks. Distinguished by plush, overlapping back and arm cushions, the lumbar cushion is removable for easy cleaning.