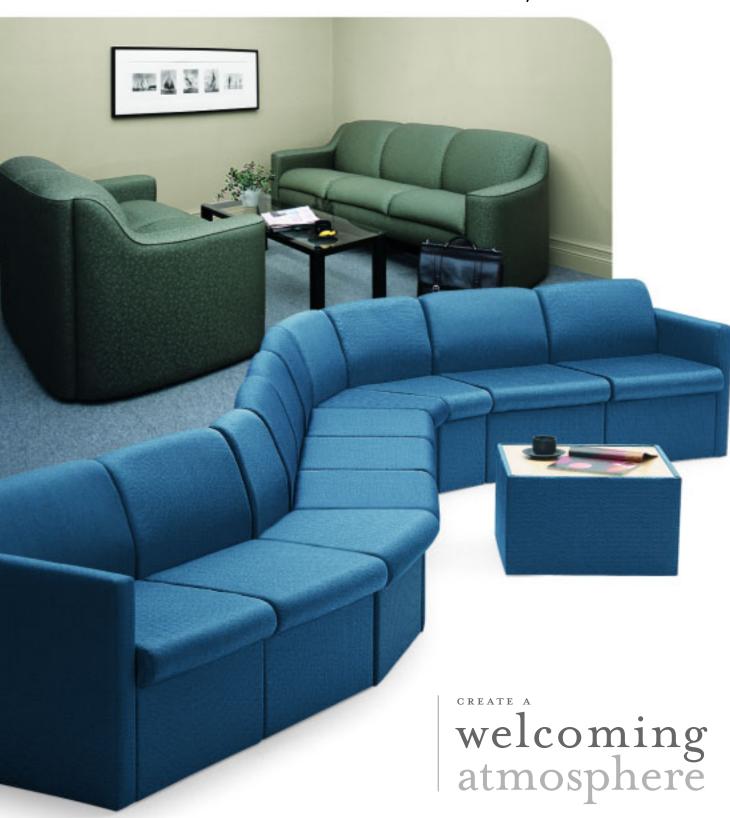

## Braden | Comet | Sonic Beam |

**Sonic beam** is a durable and affordable way to furnish any public seating or reception area. A choice of polypropylene or upholstered seats and backs offer the user the opportunity to select the treatment that is right for any application. Seating and table units can be placed in any order along the beam and upholstered inserts are replaceable for long term maintenance.