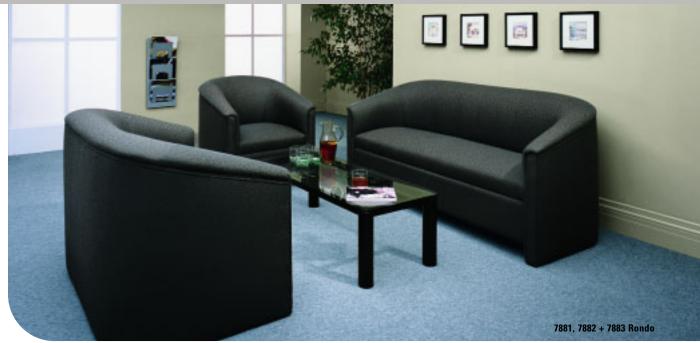

**Rondo** fully upholstered, elegant styling and solid construction complement any office or reception area.

**Java** is big, soft and as comfortable as it looks. Distinguished by plush, overlapping back and arm cushions, the lumbar cushion is removable for easy cleaning.