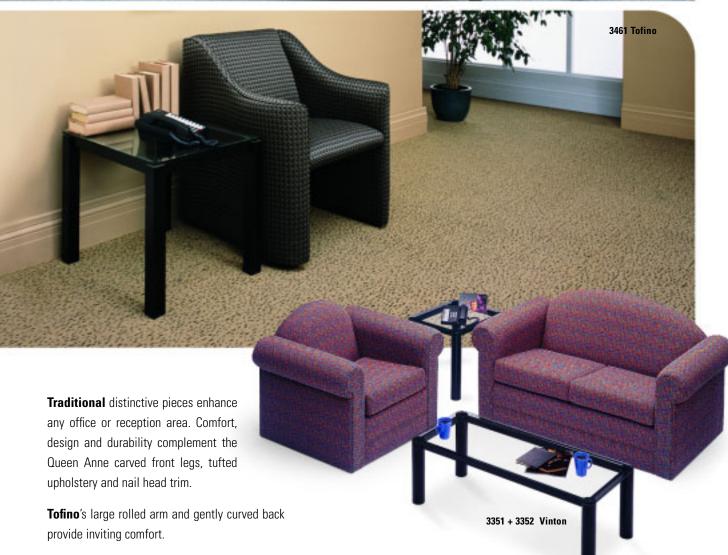

## VINTONT | MIDTOWN | TRADITIONAL | FLAM | TOFINO

**Midtown** is luxurious in appearance, yet very affordable. Its rolled arms and gently curved back are enhanced by an arched skirt.

**Flam** is fully upholstered and luxurious in appearance. Its sturdy hardwood frame ensures years of rugged wear.

**Vinton** offers removable, reversible seat cushions with plush rolled arms and a solid skirt.