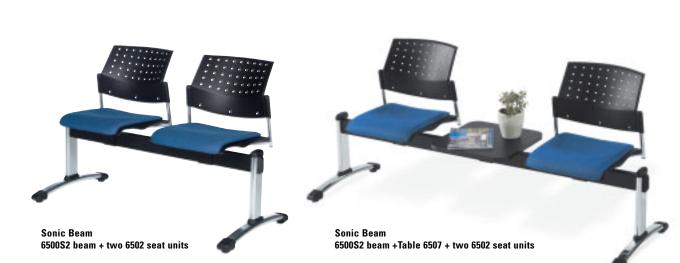

## Braden | Comet | Sonic Beam |

**Sonic beam** is a durable and affordable way to furnish any public seating or reception area. A choice of polypropylene or upholstered seats and backs offer the user the opportunity to select the treatment that is right for any application. Seating and table units can be placed in any order along the beam and upholstered inserts are replaceable for long term maintenance.