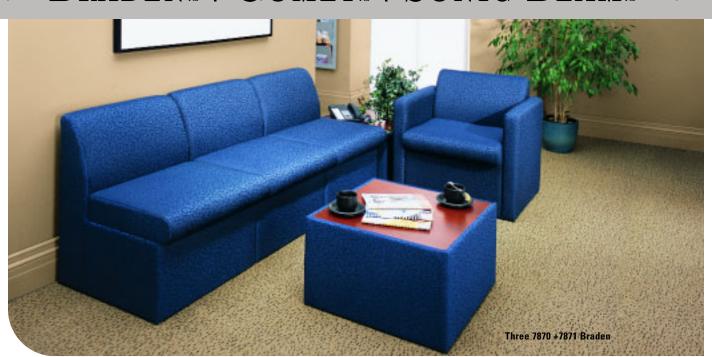

## Braden | Comet | Sonic Beam |

**Sonic beam** is a durable and affordable way to furnish any public seating or reception area. A choice of polypropylene or upholstered seats and backs offer the user the opportunity to select the treatment that is right for any application. Seating and table units can be placed in any order along the beam and upholstered inserts are replaceable for long term maintenance.