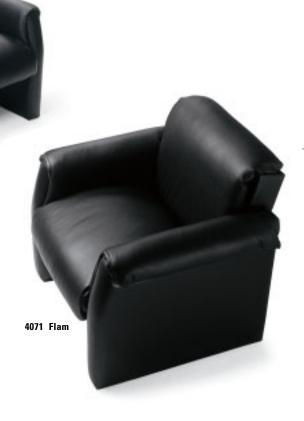

## VINTONT | MIDTOWN | TRADITIONAL | FLAM | TOFINO

**Midtown** is luxurious in appearance, yet very affordable. Its rolled arms and gently curved back are enhanced by an arched skirt.

**Flam** is fully upholstered and luxurious in appearance. Its sturdy hardwood frame ensures years of rugged wear.

#### Sofas | Club Chairs | Modular Seating

2171 Comet Nesting armchair

4071 Flam Lounge chair

7872 Braden Corner unit - 60° inside

2172 Comet Nesting armless chair

3461 Tofino Lounge chair

4072 Flam Two seat sofa