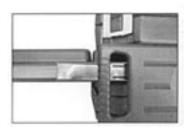

## To re-install:

- 1. Align the slide rails of the drawer with the tracks in the case.
- 2. Push the slide rails into the case. You will hear a click as the clips engage.
- 3. Fully push the drawer into the case.