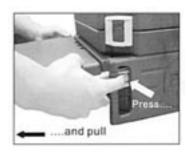

## Removing/re-installing drawers To remove:

- 1. Pull the drawer out as far as it can go.
- With your index fingers, push the two clips on the slide rails inwards as shown.
- 3. Pull the drawer and its slide rails fully out of the case.