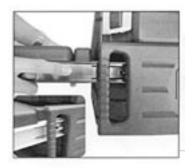

## Removing/re-installing drawers To remove:

- 1. Pull the drawer out as far as it can go.
- With your index fingers, push the two clips on the slide rails inwards as shown.
- 3. Pull the drawer and its slide rails fully out of the case.

## To re-install:

- 1. Align the slide rails of the drawer with the tracks in the case.
- 2. Push the slide rails into the case. You will hear a click as the clips engage.
- 3. Fully push the drawer into the case.