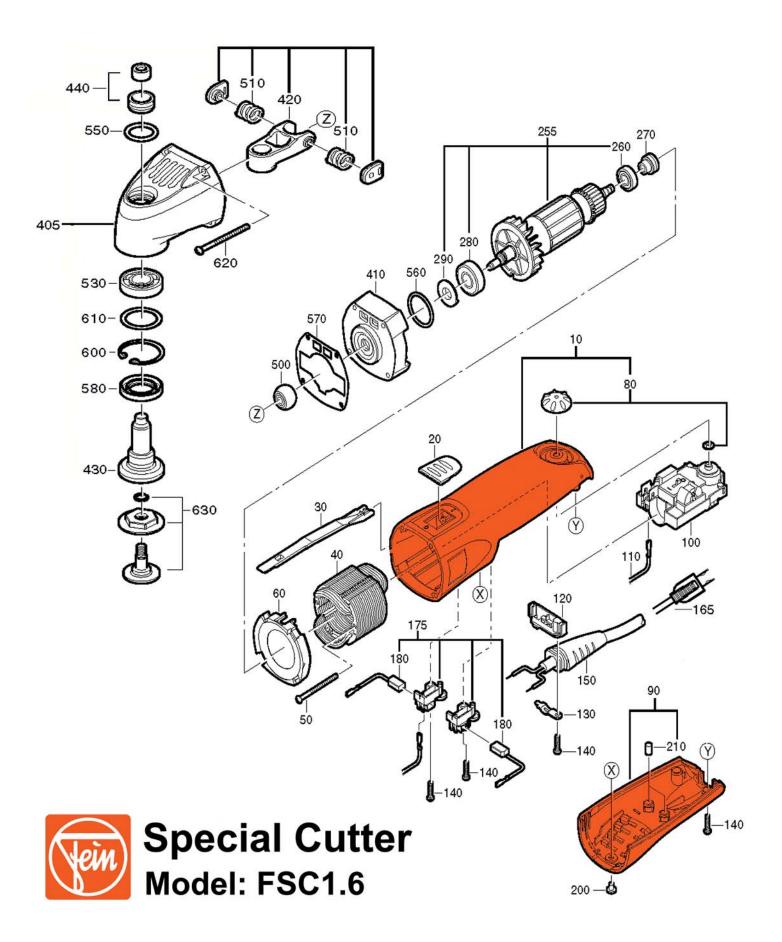

## FSC 1.6 Parts List

| <u>ltem</u> | Item Number      | Description                   | Reqd. |
|-------------|------------------|-------------------------------|-------|
| 10          | 3-19-01-139-01-5 | MOTOR HOUSING - FSC           | 1     |
| 20          | 3-28-05-195-00-1 | SWITCH SLIDE - FSC            | 1     |
| 30          | 3-28-16-060-00-1 | SWITCH ROD - FSC              | 1     |
| 40          | 5-1-274-006-11-4 | FIELD COIL - FSC - 110V       | 1     |
| 50          | 4-30-70-014-00-0 | SCREW                         | 2     |
| 60          | 3-14-28-151-00-9 | AIR CONDUCTING RING - FSC     | 1     |
| 80          | 3-28-05-194-01-6 | SPEED BUTTON SET - FSC        | 1     |
| 90          | 3-24-27-120-01-1 | COVER REPAIR SET - FSC        | 1     |
| 100         | 3-07-62-266-99-1 | ELECTRONIC - FSC - 110V       | 1     |
| 110         | 3-07-19-619-01-3 | CONNECTION CABLE - FSC        | 1     |
| 120         | 3-24-31-044-00-0 | CABLE CLAMP - FSC             | 1     |
| 130         | 3-24-31-043-00-2 | CLAMP BRIDGE - FSC            | 1     |
| 140         | 4-30-70-038-00-7 | SCREW - FSC                   | 5     |
| 150         | 3-14-13-225-00-3 | PROTECTIVE SLEEVE - FSC       | 1     |
| 165         | 3-07-07-101-01-2 | CABLE-16GA 10FT W/MOLDED PLUG | 1     |
| 175         | 3-07-12-091-02-4 | BRUSH HOLDER SET - FSC        | 1     |
| 180         | 3-07-11-146-00-1 | CARBON BRUSH - FSC            | 2     |
| 200         | 4-30-41-040-04-8 | SCREW                         | 1     |
| 210         | 3-14-15-095-00-9 | PLUG                          | 2     |
| 255         | 5-3-274-010-11-4 | ARMATURE - FSC 1.6 - 110V     | 1     |
| 260         | 4-17-01-001-03-2 | BEARING                       | 1     |
| 270         | 3-14-28-152-00-2 | MAGNET - FSC                  | 1     |
| 280         | 4-17-01-007-03-8 | BALL BEARING                  | 1     |
| 290         | 3-26-03-036-00-5 | BALANCING RING - FSC          | 1     |
| 405         | 3-15-08-253-01-8 | GEAR HOUSING - FSC            | 1     |
| 410         | 3-15-06-369-01-6 | INTERMEDIATE HOUSING          | 1     |
| 420         | 3-32-18-119-00-2 | LEVER - FSC                   | 1     |
| 430         | 3-34-06-296-00-5 | DRIVE SHAFT - FSC             | 1     |
| 440         | 3-05-07-234-01-0 | BUSHING - FSC                 | 1     |
| 500         | 4-17-06-041-00-5 | NEEDLE BEARING - FSC          | 1     |
| 510         | 3-09-01-359-00-7 | SPRING - FSC                  | 2     |
| 530         | 4-17-01-010-05-4 | BALL BEARING                  | 1     |
| 550         | 4-06-12-024-00-9 | SEALING RING - FSC            | 1     |
| 560         | 4-06-12-093-00-4 | O-RING                        | 1     |
| 570         | 3-06-10-035-00-2 | SEAL - FSC                    | 1     |
| 580         | 4-06-08-072-00-5 | SEALING RING - FSC            | 1     |
| 600         | 4-26-16-027-00-9 | SECURING RING                 | 1     |
| 610         | 4-24-46-016-00-3 | WASHER - FSC                  | 1     |
| 620         | 4-30-74-001-00-0 | SCREW - FSC                   | 4     |
| 630         | 3-30-01-039-01-7 | NUT ASSY - FSC 1.6            | 1     |