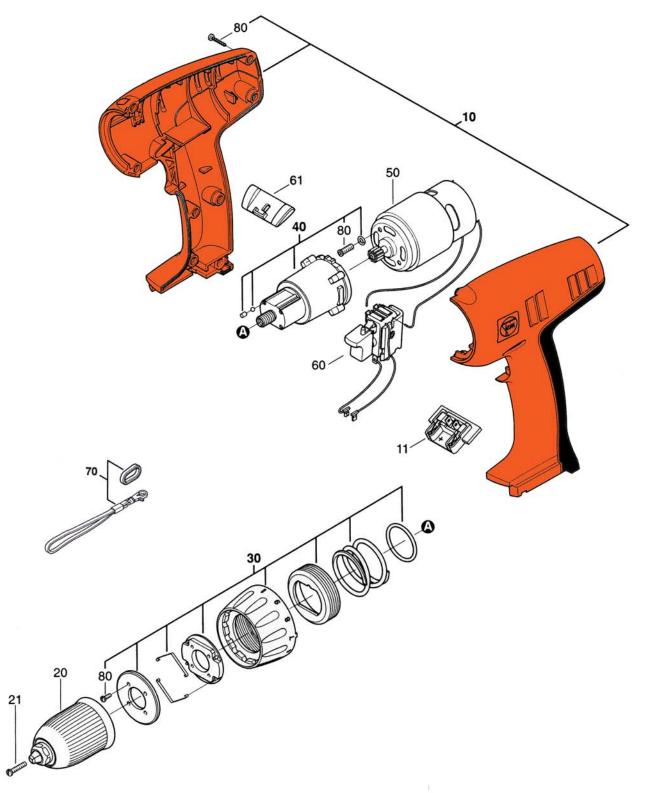

### ABS 9V - Parts List

| <u>ltem</u> | Item Number      | <u>Description</u> | Reqd. |
|-------------|------------------|--------------------|-------|
| 10          | 3-13-33-076-01-3 | MOTOR HOUSING      | 1     |
| 11          | 3-13-33-055-00-3 | COVER              | 1     |
| 20          | 6-32-05-031-01-3 | CHUCK              | 1     |
| 21          | 3-13-33-031-00-6 | SCREW              | 1     |
| 30          | 3-13-33-042-01-7 | CLUTCH             | 1     |
| 40          | 3-13-33-034-01-0 | GEARBOX ASSEMBLY   | 1     |
| 50          | 3-13-33-047-01-0 | MOTOR              | 1     |
| 60          | 3-13-33-044-01-9 | SWITCH             | 1     |
| 61          | 3-13-33-037-00-2 | COVER              | 1     |
| 70          | 3-13-33-054-01-8 | LANYARD SET        | 1     |
| 80          | 3-13-33-032-01-8 | SCREW              | 1     |