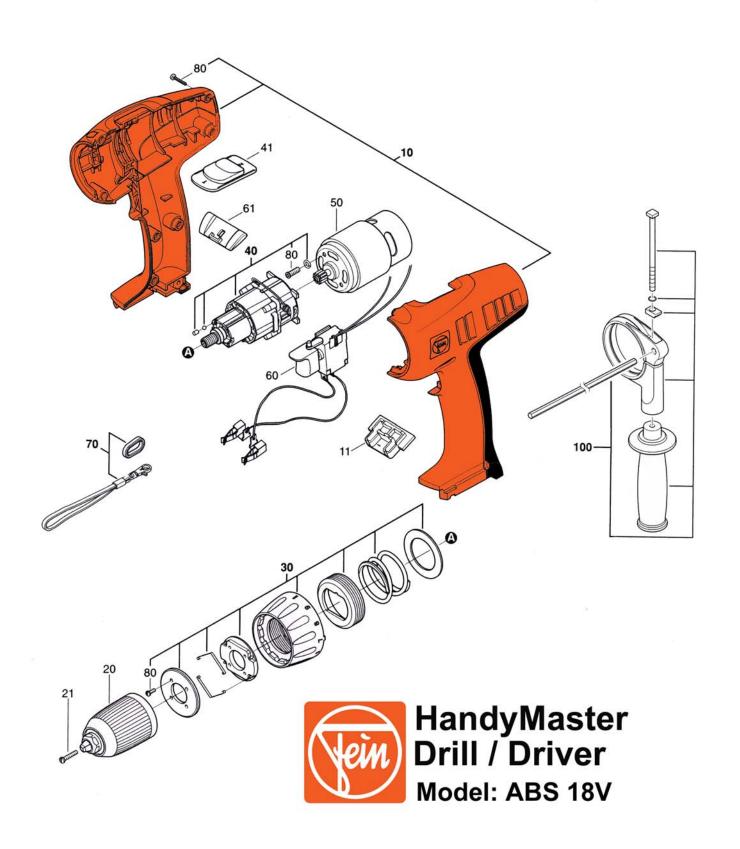

#### ABS 18V - Parts List

| <u>Item</u> | Item Number      | <u>Description</u> | Reqd. |
|-------------|------------------|--------------------|-------|
| 10          | 3-13-33-074-01-6 | MOTOR HOUSING      | 1     |
| 11          | 3-13-33-080-00-2 | COVER              | 1     |
| 20          | 6-32-05-034-01-8 | CHUCK              | 1     |
| 21          | 3-13-33-059-00-2 | SCREW              | 1     |
| 30          | 3-13-33-065-01-1 | CLUTCH             | 1     |
| 40          | 3-13-33-061-01-2 | GEARBOX ASSEMBLY   | 1     |
| 41          | 3-13-33-060-00-4 | COVER              | 1     |
| 50          | 3-13-33-068-01-6 | MOTOR              | 1     |
| 60          | 3-13-33-067-01-8 | SWITCH             | 1     |
| 61          | 3-13-33-053-00-1 | COVER              | 1     |
| 70          | 3-13-33-054-01-8 | LANYARD SET        | 1     |
| 80          | 3-13-33-070-01-2 | SCREW              | 1     |
| 100         | 3-13-33-071-01-1 | HANDLE ASSEMBLY    | 1     |