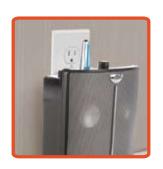

#### **Ingenious Design**

The Eos wireless speaker features a removable integrated power supply, so you can hang the speaker from any ordinary wall power outlet or remove the power supply for counter top or bookshelf use.