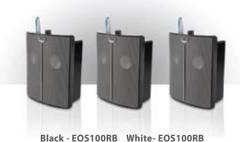

s and a ported sub-woofer for crystal clear highs and deep sounding bass.



#### **SRS WOW!**

Dramatically improves the dynamic audio performance by expanding the size of the audio image and creating a deep, rich bass response.



#### **Auxiliary Input**

Broadcast from virtually any audio source: Non-docking iPods, MP3 players, computers, home stereos, satellite radios and more...



#### **iPod Compatibility**

Works with any iPod with a docking connector, including the new iPod Touch, iPod Nano & iPod Classic as well as all older iPod models (except iPod Shuffle).

### **Eos Core System bundle -- the fun starts here!**

core system includes - base station transmitter - one wireless speaker - IR remote control

#### Available in black or white





Add up to 3 more wireless speakers



EOS100T1R

#### **Ingenious Design**

The Eos wireless speaker features a removable integrated power supply, so you can hang the speaker from any ordinary wall power outlet or remove the power supply for counter top or bookshelf use.