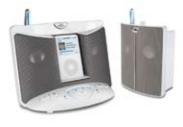

### **Eos Core System bundle -- the fun starts here!**

core system includes - base station transmitter - one wireless speaker - IR remote control

#### **iPod Compatibility**

Works with any iPod with a docking connector, including the new iPod Touch, iPod Nano & iPod Classic as well as all older iPod models (except iPod Shuffle).