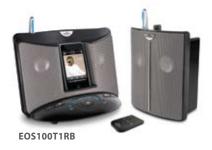

### **Eos Core System bundle -- the fun starts here!**

core system includes - base station transmitter - one wireless speaker - IR remote control

#### Available in black or white

Add up to 3 more wireless speakers

EOS100T1R