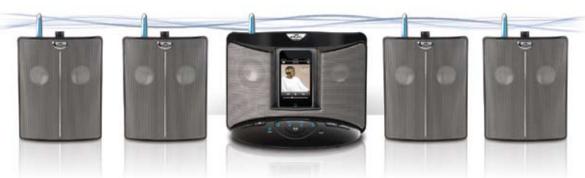

## Your music everywhere...without the wires!

Upstairs, downstairs, inside or out — Eos fills your lifestyle with music. Just plug in your Eos anywhere and get ready to enjoy your music everywhere. Eos surrounds your whole home with great sounding music...without the hassle, mess and expense of running wires. Gigawave™ digital wireless technology allows Eos to broadcast, interference-free music, to as many as 4 wireless speakers located up to 150 feet away from the base station speakers. Eos is easy, just plug and start playing...no complicated connection, no mind-bending set-up, no tearing up walls.

#### **Digital Wireless Technology**

Broadcasts CD quality, interference-free digital audio up -- to 150' indoors & out...through walls, floors and ceilings.

#### **Multi-Room Audio**

Supports up to four Eos wireless stereo speakers (additional speakers sold individually.) Speakers can be placed up to 150' from the docking station/ transmitter.