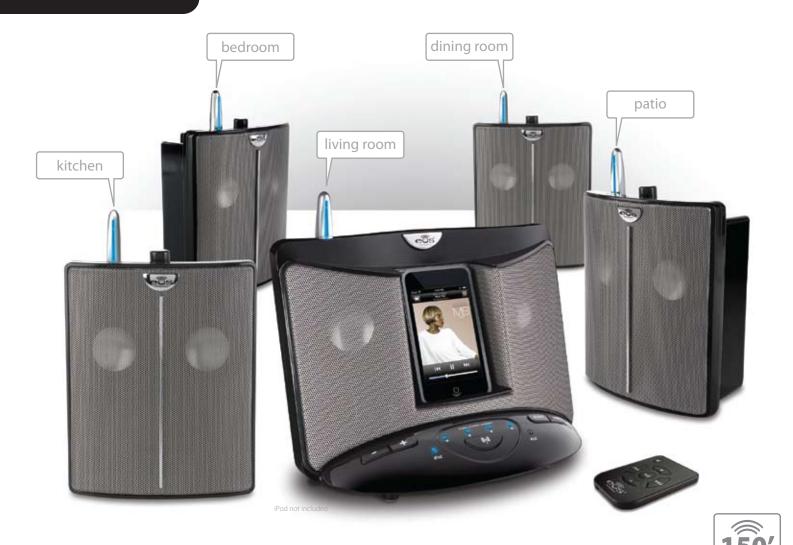

## Your music everywhere...without the wires!

Upstairs, downstairs, inside or out — Eos fills your lifestyle with music. Just plug in your Eos anywhere and get ready to enjoy your music everywhere. Eos surrounds your whole home with great sounding music...without the hassle, mess and expense of running wires. Gigawave™ digital wireless technology allows Eos to broadcast, interference-free music, to as many as 4 wireless speakers located up to 150 feet away from the base station speakers. Eos is easy, just plug and start playing...no complicated connection, no mind-bending set-up, no tearing up walls.

#### **Multi-Room Audio**

Supports up to four Eos wireless stereo speakers (additional speakers sold individually.) Speakers can be placed up to 150' from the docking station/ transmitter.

### **Eos Core System bundle -- the fun starts here!**

core system includes - base station transmitter - one wireless speaker - IR remote control

#### Available in black or white

Add up to 3 more wireless speakers

EOS100T1R