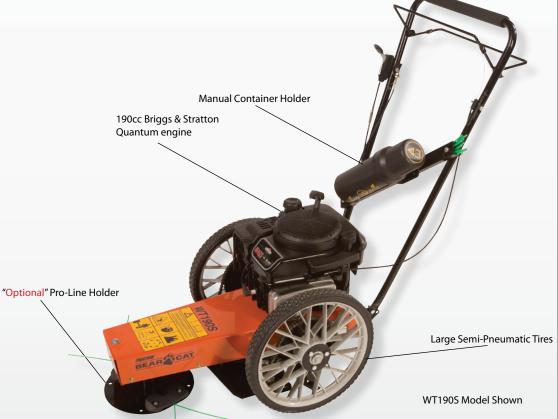

"Optional" Sabre Blade Kit show above cuts anything in its path including limbs upto 4" in diameter

Large 24" cutting swath makes quick work of large grass patches

Manual Container Holder helps keep your manuals safe and dry for quick access.