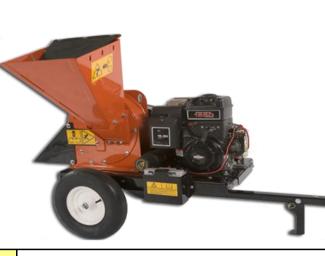

| Model #                | 73420                                 | 73454                                 | 77412                                 | 77413                                 | 77454                                 |
|------------------------|---------------------------------------|---------------------------------------|---------------------------------------|---------------------------------------|---------------------------------------|
| New Model #            | CH4614                                | CH4540                                | CH45342                               | CH45390                               | CH45540                               |
|                        |                                       | DI                                    | MENSIONS                              |                                       |                                       |
| Chipper Capacity       | 4"                                    | 4"                                    | 4.5"                                  | 4.5"                                  | 4.5"                                  |
| LxWxH                  | 73" x 52" x 87"                       | 48" x 45" x 87"                       | 69" x 34" x 43"                       | 69" x 34" x 43"                       | 40" x 37" x 43"                       |
| Wheel Base             | 44"                                   | N/A                                   | 34"                                   | 34"                                   | N/A                                   |
| Weight(lbs.)           | 820                                   | 600                                   | 380                                   | 456                                   | 361                                   |
|                        |                                       |                                       | ENGINE                                |                                       |                                       |
| Make                   | Honda                                 | PTO, Cat. 1, 540 rpm                  | Briggs & Stratton                     | Honda                                 | PTO, Cat. 1, 540 rpm                  |
| Displacement or Liters | 614cc                                 | N/A                                   | 342cc                                 | 390сс                                 | N/A                                   |
| Start Type             | Electric                              | N/A                                   | Electric                              | Recoil                                | N/A                                   |
| Fuel Capacity          | 6.5 Gallon                            | N/A                                   | 1 Gallon                              | 1.72 Gallon                           | N/A                                   |
|                        |                                       |                                       | CHIPPER                               |                                       |                                       |
| Chipper Blades         | 4                                     | 4                                     | 2                                     | 2                                     | 2                                     |
| Feed Sensor            | N/A                                   | N/A                                   | N/A                                   | N/A                                   | N/A                                   |
| Feed Opening           | 5.5" x 7"                             | 5.5" x 7"                             | 13" x 14.5"                           | 13" x 14.5"                           | 13" x 14.5"                           |
| Feed System            | Self Feed                             |
| Discharge Chute        | Standard                              | Standard                              | Standard                              | Standard                              | Standard                              |
| Chipper Disc Weight    | 140 lbs.                              | 140 lbs.                              | 49 lbs.                               | 49 lbs.                               | 49 lbs.                               |
|                        |                                       |                                       | TRAILER                               | ·                                     |                                       |
|                        | Road Towable                          | N/A                                   | Yard Towable -                        | Road Towable                          | N/A                                   |
|                        |                                       | V                                     | /ARRANTY                              |                                       |                                       |
|                        | 2 Year Homeowner<br>1 Year Commercial |