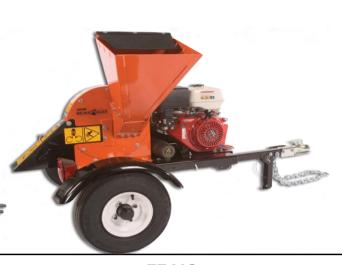

| Model #                | 73420                                 | 73454                                 | 77412                                 | 77413                                 | 77454                                 |
|------------------------|---------------------------------------|---------------------------------------|---------------------------------------|---------------------------------------|---------------------------------------|
| New Model #            | CH4614                                | CH4540                                | CH45342                               | CH45390                               | CH45540                               |
|                        |                                       | DI                                    | MENSIONS                              |                                       |                                       |
| Chipper Capacity       | 4"                                    | 4"                                    | 4.5"                                  | 4.5"                                  | 4.5"                                  |
| LxWxH                  | 73" x 52" x 87"                       | 48" x 45" x 87"                       | 69" x 34" x 43"                       | 69" x 34" x 43"                       | 40" x 37" x 43"                       |
| Wheel Base             | 44"                                   | N/A                                   | 34"                                   | 34"                                   | N/A                                   |
| Weight(lbs.)           | 820                                   | 600                                   | 380                                   | 456                                   | 361                                   |
|                        |                                       |                                       | ENGINE                                |                                       |                                       |
| Make                   | Honda                                 | PTO, Cat. 1, 540 rpm                  | Briggs & Stratton                     | Honda                                 | PTO, Cat. 1, 540 rpm                  |
| Displacement or Liters | 614cc                                 | N/A                                   | 342cc                                 | 390сс                                 | N/A                                   |
| Start Type             | Electric                              | N/A                                   | Electric                              | Recoil                                | N/A                                   |
| Fuel Capacity          | 6.5 Gallon                            | N/A                                   | 1 Gallon                              | 1.72 Gallon                           | N/A                                   |
|                        |                                       |                                       | CHIPPER                               |                                       |                                       |
| Chipper Blades         | 4                                     | 4                                     | 2                                     | 2                                     | 2                                     |
| Feed Sensor            | N/A                                   | N/A                                   | N/A                                   | N/A                                   | N/A                                   |
| Feed Opening           | 5.5" x 7"                             | 5.5" x 7"                             | 13" x 14.5"                           | 13" x 14.5"                           | 13" x 14.5"                           |
| Feed System            | Self Feed                             |
| Discharge Chute        | Standard                              | Standard                              | Standard                              | Standard                              | Standard                              |
| Chipper Disc Weight    | 140 lbs.                              | 140 lbs.                              | 49 lbs.                               | 49 lbs.                               | 49 lbs.                               |
|                        |                                       |                                       | TRAILER                               | ·                                     |                                       |
|                        | Road Towable                          | N/A                                   | Yard Towable -                        | Road Towable                          | N/A                                   |
|                        |                                       | V                                     | /ARRANTY                              |                                       |                                       |
|                        | 2 Year Homeowner<br>1 Year Commercial |