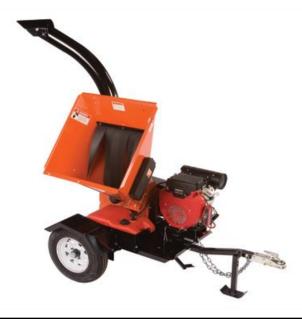

| Model #                | 73420                                 | 73454                                 | 77412                                 | 77413                                 | 77454                                 |
|------------------------|---------------------------------------|---------------------------------------|---------------------------------------|---------------------------------------|---------------------------------------|
| New Model #            | CH4614                                | CH4540                                | CH45342                               | CH45390                               | CH45540                               |
|                        |                                       | DI                                    | MENSIONS                              |                                       |                                       |
| Chipper Capacity       | 4"                                    | 4"                                    | 4.5"                                  | 4.5"                                  | 4.5"                                  |
| LxWxH                  | 73" x 52" x 87"                       | 48" x 45" x 87"                       | 69" x 34" x 43"                       | 69" x 34" x 43"                       | 40" x 37" x 43"                       |
| Wheel Base             | 44"                                   | N/A                                   | 34"                                   | 34"                                   | N/A                                   |
| Weight(lbs.)           | 820                                   | 600                                   | 380                                   | 456                                   | 361                                   |
|                        |                                       |                                       | ENGINE                                |                                       |                                       |
| Make                   | Honda                                 | PTO, Cat. 1, 540 rpm                  | Briggs & Stratton                     | Honda                                 | PTO, Cat. 1, 540 rpm                  |
| Displacement or Liters | 614cc                                 | N/A                                   | 342cc                                 | 390сс                                 | N/A                                   |
| Start Type             | Electric                              | N/A                                   | Electric                              | Recoil                                | N/A                                   |
| Fuel Capacity          | 6.5 Gallon                            | N/A                                   | 1 Gallon                              | 1.72 Gallon                           | N/A                                   |
|                        |                                       |                                       | CHIPPER                               |                                       |                                       |
| Chipper Blades         | 4                                     | 4                                     | 2                                     | 2                                     | 2                                     |
| Feed Sensor            | N/A                                   | N/A                                   | N/A                                   | N/A                                   | N/A                                   |
| Feed Opening           | 5.5" x 7"                             | 5.5" x 7"                             | 13" x 14.5"                           | 13" x 14.5"                           | 13" x 14.5"                           |
| Feed System            | Self Feed                             |
| Discharge Chute        | Standard                              | Standard                              | Standard                              | Standard                              | Standard                              |
| Chipper Disc Weight    | 140 lbs.                              | 140 lbs.                              | 49 lbs.                               | 49 lbs.                               | 49 lbs.                               |
|                        |                                       |                                       | TRAILER                               | ·                                     |                                       |
|                        | Road Towable                          | N/A                                   | Yard Towable -                        | Road Towable                          | N/A                                   |
|                        |                                       | V                                     | /ARRANTY                              |                                       |                                       |
|                        | 2 Year Homeowner<br>1 Year Commercial |