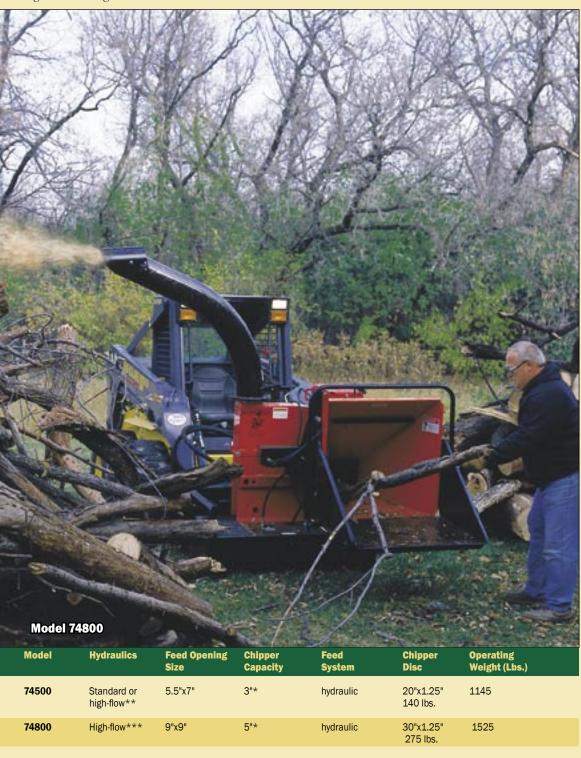

## 5" & 8" SKID STEER CHIPPERS

## **Turn Your Skid Steer Into A Mobile Workstation**

Bear Cat's line of skid steer chippers attach in seconds and are driven solely by your skid steer's hydraulics. They are available in both standard/ high flow and high flow models and will make short work of any troublesome debris. An infinite number of hydraulic feed speeds are available with a simple handle turn.