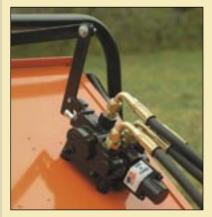

The chipper has two mounts, so it can be set to feed in front or to the curb side.

A four-position manual valve easily controls the hydraulic feed roller.

Built-in hydraulic jack makes feed roller maintenance quick and easy.