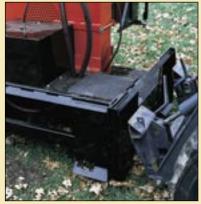

The chipper has two mounts, so it can be set to feed in front or to the curb side.

A four-position manual valve easily controls the hydraulic feed roller.

Built-in hydraulic jack makes feed roller maintenance quick and easy.