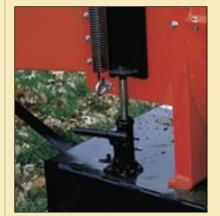

The chipper has two mounts, so it can be set to feed in front or to the curb side.

A four-position manual valve easily controls the hydraulic feed roller.

Built-in hydraulic jack makes feed roller maintenance quick and easy.