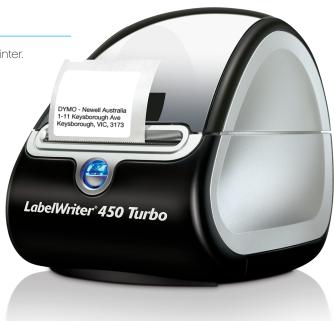

### DYMO<sup>®</sup> LabelWriter<sup>®</sup> [450 Turbo]

High-Speed Label Printer for PC and Mac

### LabelWriter® 450 Turbo Features:

- 1 Eliminate the hassle of printing sheet labels through a laser or inkjet printer.
- 2 Fast. Prints up to up to 71 labels per minute.\*
- 3 Energy efficient. Features Sleep mode for when machine is not in use.
- 4 600 x 300 dpi print quality for professional results.
- 5 No expensive ink or toner. Ever.
- 6 Sleek, compact design fits in any modern workplace.

#### Package Includes:

- LabelWriter® 450 Turbo
- Software
- USB Cable
- Cleaning Card
- AC Power Adapter
- User Guide
- Quick Start Guide
- Starter Rolls of Labels