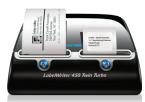

#### DYMO LabelWriter® 450 Turbo

High-Speed Label Printer for PC and Mac All the great features of the LW450 but at speeds up to 71 labels per minute.\*

Product Code

SD0840360