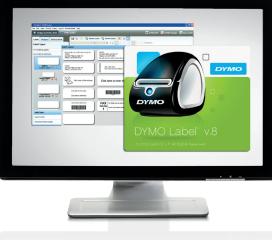

# DYMO® Productivity Software.

- PC or Mac<sup>®</sup>. Works with Windows<sup>®</sup> XP or Windows Vista<sup>®</sup> (32-bit, 64-bit) or Mac OS<sup>®</sup> v10.4 or later.
- 5 Customise. Insert graphics or your company logo onto your label.
- 6 Integrated Address Book. Syncs with Microsoft Outlook and Mac Address Book contacts.