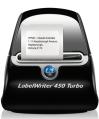

### DYMO<sup>®</sup> LabelWriter<sup>®</sup> [450 Turbo]

High-Speed Label Printer for PC and Mac

### LabelWriter® 450 Turbo Features:

- 1 Eliminate the hassle of printing sheet labels through a laser or inkjet printer.
- 2 Fast. Prints up to up to 71 labels per minute.\*
- 3 Energy efficient. Features Sleep mode for when machine is not in use.
- 4 600 x 300 dpi print quality for professional results.
- 5 No expensive ink or toner. Ever.
- 6 Sleek, compact design fits in any modern workplace.