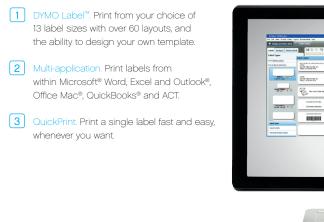

# DYMO® Productivity Software.

- PC or Mac<sup>®</sup>. Works with Windows<sup>®</sup> XP or Windows Vista<sup>®</sup> (32-bit, 64-bit) or Mac OS<sup>®</sup> v10.4 or later.
- 5 Customise. Insert graphics or your company logo onto your label.
- 6 Integrated Address Book. Syncs with Microsoft Outlook and Mac Address Book contacts.