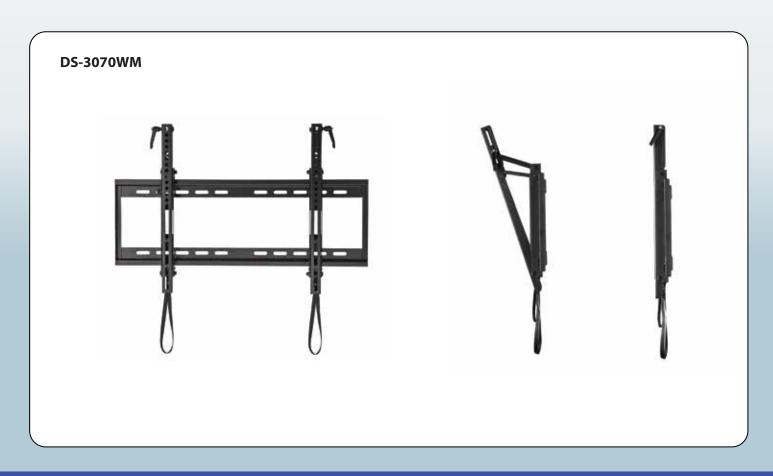

## www.doublesight.com

| DoubleSight Displays  | DS-3070WM                                                                                                                                                                                                                                                                                                                                   |                                             |                                                     |  |  |
|-----------------------|---------------------------------------------------------------------------------------------------------------------------------------------------------------------------------------------------------------------------------------------------------------------------------------------------------------------------------------------|---------------------------------------------|-----------------------------------------------------|--|--|
| Product Name          | Low Profile Tilting Wall Mount                                                                                                                                                                                                                                                                                                              |                                             |                                                     |  |  |
| Manufacturer SKU#     | DS-3070WM                                                                                                                                                                                                                                                                                                                                   | DS-3070WM                                   |                                                     |  |  |
| Additional Models     | DS-4042WM Full Motion Wall Mount Bracket                                                                                                                                                                                                                                                                                                    |                                             |                                                     |  |  |
|                       | DS-4070WM Full Motion Wall Mount Bracket                                                                                                                                                                                                                                                                                                    |                                             |                                                     |  |  |
|                       | DS-4084WM Full Motion Wall Mount Bracket                                                                                                                                                                                                                                                                                                    |                                             |                                                     |  |  |
|                       | DS-5070CT Mobile TV Cart                                                                                                                                                                                                                                                                                                                    |                                             |                                                     |  |  |
|                       | The DoubleSight DS-3070WM Low Profile Tilting Wall Mount is the perfect mounting solution for those who want a low profile solution with the capability of tilting out from the wall. This mount features locking TV Brackets for a secure mount. The quick release feature on the brackets makes for adjusting or removing the Television. |                                             |                                                     |  |  |
| Marketing Information |                                                                                                                                                                                                                                                                                                                                             | Designed for TV's from 42" to 70"           |                                                     |  |  |
|                       |                                                                                                                                                                                                                                                                                                                                             | Low Profile Mount with Easy Tilt            |                                                     |  |  |
|                       |                                                                                                                                                                                                                                                                                                                                             | Locking TV VESA Brackets for a Secure Mount |                                                     |  |  |
|                       | Key Selling Points                                                                                                                                                                                                                                                                                                                          | VESA up to 600mm x 400mm                    |                                                     |  |  |
|                       |                                                                                                                                                                                                                                                                                                                                             | TV and Flat Panels up to 132 lbs            |                                                     |  |  |
|                       |                                                                                                                                                                                                                                                                                                                                             | Easy to use Installation Template           |                                                     |  |  |
| Features and specs    | Wall Mount<br>Characteristics                                                                                                                                                                                                                                                                                                               | Compatibility                               | Fits most LCD Televisions/Displays with VESA Mounts |  |  |
|                       |                                                                                                                                                                                                                                                                                                                                             | Recommended TV Size                         | 42" - 70"                                           |  |  |
|                       |                                                                                                                                                                                                                                                                                                                                             | Max Weight                                  | 132 lbs.                                            |  |  |
|                       |                                                                                                                                                                                                                                                                                                                                             | Min VESA                                    | 200mm x 200mm                                       |  |  |
|                       |                                                                                                                                                                                                                                                                                                                                             | Max VESA                                    | 600mm x 400mm                                       |  |  |
|                       |                                                                                                                                                                                                                                                                                                                                             | Distance From Wall                          | 1.57"                                               |  |  |
|                       |                                                                                                                                                                                                                                                                                                                                             | Tilt                                        | +0° / -20°                                          |  |  |
|                       |                                                                                                                                                                                                                                                                                                                                             | Swivel                                      | N/A                                                 |  |  |
|                       | Wall Mount<br>Specification                                                                                                                                                                                                                                                                                                                 | Wall Bracket Dimensions                     | 25.5"W x 8.8"H                                      |  |  |
|                       |                                                                                                                                                                                                                                                                                                                                             | Product Weight                              | 6 lbs                                               |  |  |
|                       |                                                                                                                                                                                                                                                                                                                                             | Package Dimensions                          | 26" x 9" x 2"                                       |  |  |
|                       |                                                                                                                                                                                                                                                                                                                                             | Package Weight                              | 7.5 lbs                                             |  |  |
|                       |                                                                                                                                                                                                                                                                                                                                             | Color                                       | Black                                               |  |  |
|                       |                                                                                                                                                                                                                                                                                                                                             | Warranty                                    | Lifetime Warranty                                   |  |  |
|                       | Package Contents                                                                                                                                                                                                                                                                                                                            |                                             | Wall Plate                                          |  |  |
|                       |                                                                                                                                                                                                                                                                                                                                             |                                             | (2) TV Brackets                                     |  |  |
|                       |                                                                                                                                                                                                                                                                                                                                             |                                             | Installation Template                               |  |  |
|                       |                                                                                                                                                                                                                                                                                                                                             |                                             | Hardware Packet                                     |  |  |
|                       |                                                                                                                                                                                                                                                                                                                                             |                                             | Installation Guide                                  |  |  |
|                       |                                                                                                                                                                                                                                                                                                                                             |                                             |                                                     |  |  |