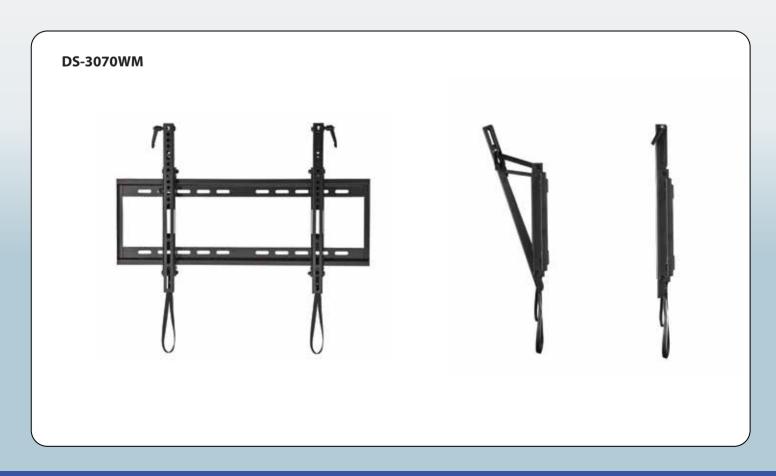

## www.doublesight.com

| DoubleSight Displays  | DS-3070WM                                                                                                                                                                                                                                                                                                                                   |                                             |                                                     |  |  |
|-----------------------|---------------------------------------------------------------------------------------------------------------------------------------------------------------------------------------------------------------------------------------------------------------------------------------------------------------------------------------------|---------------------------------------------|-----------------------------------------------------|--|--|
| Product Name          | Low Profile Tilting Wall N                                                                                                                                                                                                                                                                                                                  | Low Profile Tilting Wall Mount              |                                                     |  |  |
| Manufacturer SKU#     | DS-3070WM                                                                                                                                                                                                                                                                                                                                   | DS-3070WM                                   |                                                     |  |  |
| Additional Models     | DS-4042WM Full Motion Wall Mount Bracket                                                                                                                                                                                                                                                                                                    |                                             |                                                     |  |  |
|                       | DS-4070WM Full Motion Wall Mount Bracket                                                                                                                                                                                                                                                                                                    |                                             |                                                     |  |  |
|                       | DS-4084WM Full Motion Wall Mount Bracket                                                                                                                                                                                                                                                                                                    |                                             |                                                     |  |  |
|                       | DS-5070CT Mobile TV Cart                                                                                                                                                                                                                                                                                                                    |                                             |                                                     |  |  |
|                       | The DoubleSight DS-3070WM Low Profile Tilting Wall Mount is the perfect mounting solution for those who want a low profile solution with the capability of tilting out from the wall. This mount features locking TV Brackets for a secure mount. The quick release feature on the brackets makes for adjusting or removing the Television. |                                             |                                                     |  |  |
| Marketing Information |                                                                                                                                                                                                                                                                                                                                             | Designed for TV's from 42" to 70"           |                                                     |  |  |
|                       |                                                                                                                                                                                                                                                                                                                                             | Low Profile Mount with Easy Tilt            |                                                     |  |  |
|                       |                                                                                                                                                                                                                                                                                                                                             | Locking TV VESA Brackets for a Secure Mount |                                                     |  |  |
|                       | Key Selling Points                                                                                                                                                                                                                                                                                                                          | VESA up to 600mm x 400mm                    |                                                     |  |  |
|                       |                                                                                                                                                                                                                                                                                                                                             | TV and Flat Panels up to 132 lbs            |                                                     |  |  |
|                       |                                                                                                                                                                                                                                                                                                                                             | Easy to use Installation Template           |                                                     |  |  |
|                       | Wall Mount<br>Characteristics                                                                                                                                                                                                                                                                                                               | Compatibility                               | Fits most LCD Televisions/Displays with VESA Mounts |  |  |
|                       |                                                                                                                                                                                                                                                                                                                                             | Recommended TV Size                         | 42" - 70"                                           |  |  |
|                       |                                                                                                                                                                                                                                                                                                                                             | Max Weight                                  | 132 lbs.                                            |  |  |
|                       |                                                                                                                                                                                                                                                                                                                                             | Min VESA                                    | 200mm x 200mm                                       |  |  |
|                       |                                                                                                                                                                                                                                                                                                                                             | Max VESA                                    | 600mm x 400mm                                       |  |  |
|                       |                                                                                                                                                                                                                                                                                                                                             | Distance From Wall                          | 1.57"                                               |  |  |
| Features and specs    |                                                                                                                                                                                                                                                                                                                                             | Tilt                                        | +0° / -20°                                          |  |  |
|                       |                                                                                                                                                                                                                                                                                                                                             | Swivel                                      | N/A                                                 |  |  |
|                       | Wall Mount<br>Specification                                                                                                                                                                                                                                                                                                                 | Wall Bracket Dimensions                     | 25.5"W x 8.8"H                                      |  |  |
|                       |                                                                                                                                                                                                                                                                                                                                             | Product Weight                              | 6 lbs                                               |  |  |
|                       |                                                                                                                                                                                                                                                                                                                                             | Package Dimensions                          | 26" x 9" x 2"                                       |  |  |
|                       |                                                                                                                                                                                                                                                                                                                                             | Package Weight                              | 7.5 lbs                                             |  |  |
|                       |                                                                                                                                                                                                                                                                                                                                             | Color                                       | Black                                               |  |  |
|                       |                                                                                                                                                                                                                                                                                                                                             | Warranty                                    | Lifetime Warranty                                   |  |  |
|                       | Package Contents                                                                                                                                                                                                                                                                                                                            |                                             | Wall Plate                                          |  |  |
|                       |                                                                                                                                                                                                                                                                                                                                             |                                             | (2) TV Brackets                                     |  |  |
|                       |                                                                                                                                                                                                                                                                                                                                             |                                             | Installation Template                               |  |  |
|                       |                                                                                                                                                                                                                                                                                                                                             |                                             | Hardware Packet                                     |  |  |
|                       |                                                                                                                                                                                                                                                                                                                                             |                                             | Installation Guide                                  |  |  |
|                       |                                                                                                                                                                                                                                                                                                                                             |                                             |                                                     |  |  |