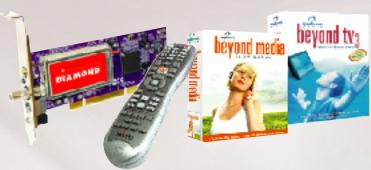

**PVR TV Tuner with Hardware MPEG-2 Encoder (PCI Version)** 

Model#: PVR550RCPCI

## Turn your PC into a high-quality Personal Video Recorder (PVR)

- Enjoy highest quality video with hardware-based MPEGencoding/compression
- Watch, record, pause, & rewind live TV on your PC in a window or full screen
- "...better than TiVo"
- Set to record your favorite TV shows with the click of a button and skip the commercials on playback!
- Record shows remotely via the Web from your desk at work!!
- Burn DVDs of your favorite TV shows. Play them on a DVD player, PC, or laptop!
- Includes Beyond TV 3.5 and Beyond Media from SnapStream Media
- PCI bus interface
- Also includes Firefly Universal PC Remote Control

## Featuring

Diamond XtremeTV PVR 550 PVR TV Tuner card
Diamond Firefly Remote Control
Installation CD-ROM
Quick Start Guide
SnapStream Beyond TV 3.5 (Subscriber Edition)
SnapStream.Net Electronic Program Guide 60-Day FREE Trial
SnapStream Beyond Media 1.0 (Full Version)