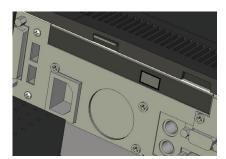

Speaker, Power Switch and Brightness Adjustment

Semi-Hidden I/O Ports - Under Access Cover

Active Cooling and Ventilation

Internal AC Power Supply and Optional Optical Drive

Optional Magnetic Card Reader and Desktop Stand