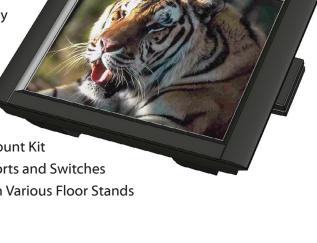

## **DFI PPC Workstation 19**

Injection Molded ABS+Polycarbonate Enclosure

• From Low-Power to High-Performance

VESA 75 and VESA 100 Compatible

• Internal 110/220V AC Power Supply

• Semi-Hidden I/O Ports

Active Cooling and Ventilation

NEMA 4 Front Bezel

• Built-in Audio Speakers

• Optional Magnetic Card Reader

• Optional Desktop Stand or Wallmount Kit

• Optional Security Covers for I/O Ports and Switches

• Equipment Integrators Can Design Various Floor Stands