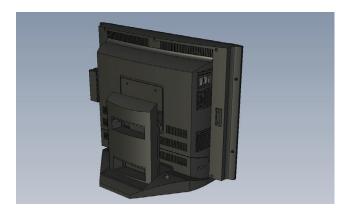

Speaker, Power Switch and Brightness Adjustment

Semi-Hidden I/O Ports - Under Access Cover

Active Cooling and Ventilation

Internal AC Power Supply and Optional Optical Drive

Optional Magnetic Card Reader and Desktop Stand