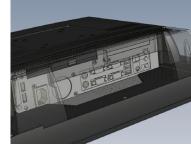

Speaker, Power Switch and Brightness Adjustment

Semi-Hidden I/O Ports - Under Access Cover

Active Cooling and Ventilation

Internal AC Power Supply and Optional Optical Drive

Optional Magnetic Card Reader and Desktop Stand