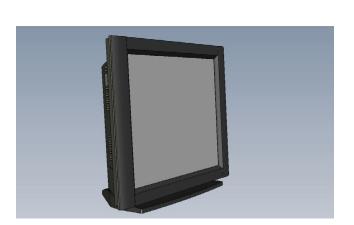

## **DFI PPC Workstation 19**

Injection Molded ABS+Polycarbonate Enclosure

• From Low-Power to High-Performance

VESA 75 and VESA 100 Compatible

• Internal 110/220V AC Power Supply

• Semi-Hidden I/O Ports

Active Cooling and Ventilation

NEMA 4 Front Bezel

• Built-in Audio Speakers

• Optional Magnetic Card Reader

• Optional Desktop Stand or Wallmount Kit

• Optional Security Covers for I/O Ports and Switches

• Equipment Integrators Can Design Various Floor Stands