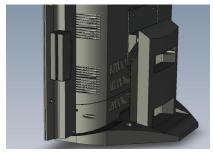

NEMA 4 Front Bezel

• Built-in Audio Speakers

• Optional Magnetic Card Reader

• Optional Desktop Stand or Wallmount Kit

• Optional Security Covers for I/O Ports and Switches

• Equipment Integrators Can Design Various Floor Stands

Speaker, Power Switch and Brightness Adjustment

Semi-Hidden I/O Ports - Under Access Cover

Active Cooling and Ventilation

Internal AC Power Supply and Optional Optical Drive

Optional Magnetic Card Reader and Desktop Stand