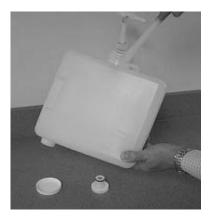

## **Cleaning Directions**

- 1. Remove the Cap and Nozzle Adapter.
- 2. Place mild dish detergent and hot water in the bottle.
- 3. Clean thoroughly with a 2" brush.
- 4. Rinse thoroughly.

IMPORTANT: Do not wash in a dishwasher.

FIGURE 1. Mild Dish Detergent and 2" Brush Required

FIGURE 2. Remove Cap and Nozzle Adapter and Clean with Hot Water and Mild Dish Detergent using the Brush.