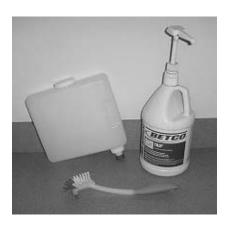

FIGURE 1. Mild Dish Detergent and 2" Brush Required

FIGURE 2. Remove Cap and Nozzle Adapter and Clean with Hot Water and Mild Dish Detergent using the Brush.