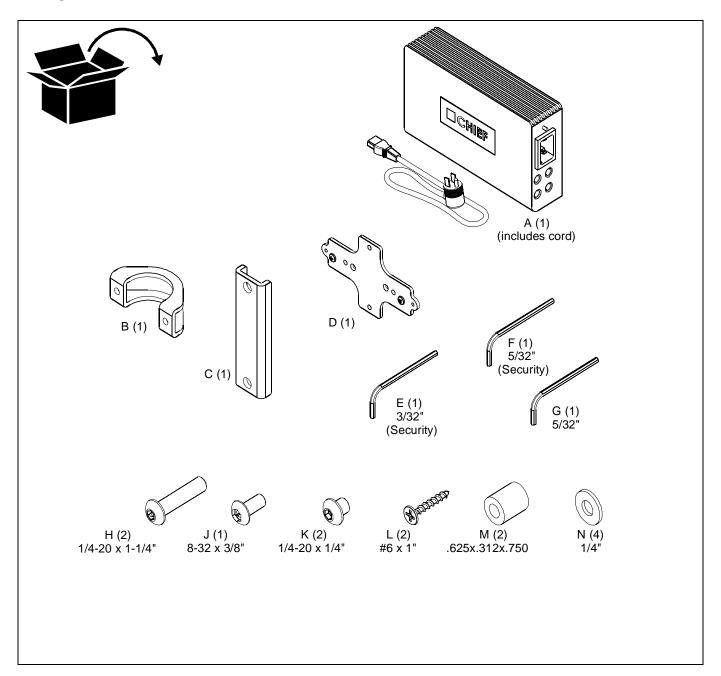

re to provide adequate structural strength for this component can result in serious personal injury or damage to equipment! It is the installer's responsibility to make sure the structure to which this component is attached can support five times the combined weight of all equipment. Reinforce the structure as required before installing the

WARNING: Exceeding weight capacity can result in serious personal injury or damage to equipment! It is the installer's responsibility to make sure the combined weight of all components does not exceed the maximum allowable weight of the mount to which this accessory is being installed.

#### **DIMENSIONS**





2

Installation Instructions PACPC1

# **LEGEND**





PACPC1 Installation Instructions

# **TOOLS REQUIRED FOR INSTALLATION**



# **PARTS**



Installation Instructions PACPC1

#### **INSTALLATION**

## **Attaching to Drywall**

 Attach bracket (D) to drywall using two #6 x 1" drywall screws (L). (See Figure 1)

NOTE: Do NOT overtighten drywall screws.

Proceed to Installing Conditioner.



Figure 1

# **Attaching to Wood Stud**

- 1. Drill two 0.08" pilot holes into wood stud. (See Figure 2)
- Attach bracket (D) to wall using two #6 x 1" drywall screws (L).
- 3. Proceed to Installing Conditioner.



Figure 2

# Attaching to 1-1/2" NPT Pole

 Attach bracket (D) to pole mount bracket (C) using two 1/4-20 x 1/4" buttonhead screws (K). (See Figure 3)

**NOTE:** The bracket can be installed for either horizontal or vertical attachment of the conditioner. (See Figure 3)



Figure 3

 Attach pole clamp (B) around the pole to the pole