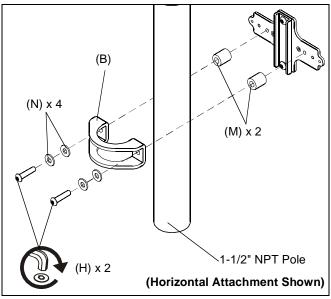

Figure 3

 Attach pole clamp (B) around the pole to the pole mount bracket using two 1/4-20 x 1-1/4" buttonhead security screws (H), four 1/4" washers (N), and two spacers (M). (See Figure 4)

Figure 4

PACPC1 Installation Instructions