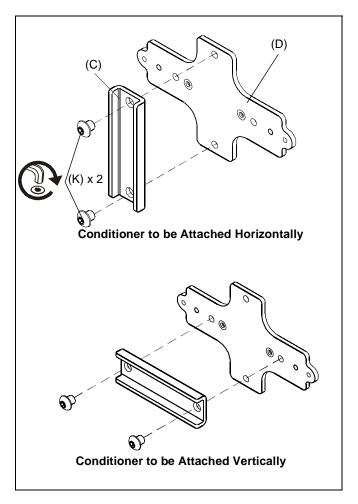

# Attaching to 1-1/2" NPT Pole

 Attach bracket (D) to pole mount bracket (C) using two 1/4-20 x 1/4" buttonhead screws (K). (See Figure 3)

**NOTE:** The bracket can be installed for either horizontal or vertical attachment of the conditioner. (See Figure 3)

Figure 3

 Attach pole clamp (B) around the pole to the pole mount bracket using two 1/4-20 x 1-1/4" buttonhead security screws (H), four 1/4" washers (N), and two spacers (M). (See Figure 4)

Figure 4

PACPC1 Installation Instructions