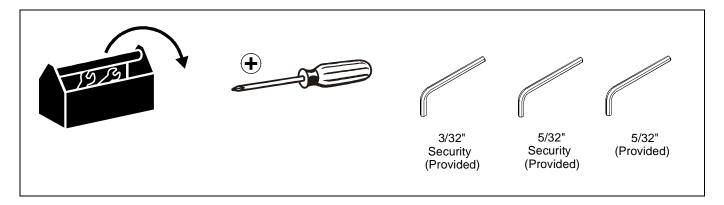

ARNING:** Failure to provide adequate structural strength for this component can result in serious personal injury or damage to equipment! It is the installer's responsibility to make sure the structure to which this component is attached can support five times the combined weight of all equipment. Reinforce the structure as required before installing the

WARNING: Exceeding weight capacity can result in serious personal injury or damage to equipment! It is the installer's responsibility to make sure the combined weight of all components does not exceed the maximum allowable weight of the mount to which this accessory is being installed.

#### **DIMENSIONS**





2

Installation Instructions PACPC1

# **LEGEND**





PACPC1 Installation Instructions

# **TOOLS REQUIRED FOR INSTALLATION**



# **PARTS**



Installation Instructions PACPC1

#### **INSTALLATION**

## **Attaching to Drywall**

 Attach bracket (D) to drywall using two #6 x 1" drywall screws (L). (See Figure 1)

NOTE: Do NOT overtighten drywall screws.

Proceed to Installing Conditioner.



Figure 1

# **Attaching to Wood Stud**

- 1. Drill two 0.08" pilot holes into wood stud. (See Figure 2)
- Attach bracket (D) to wall using two #6 x 1" drywall screws (L).
- 3. Proceed to Installing Conditioner.



Figure 2

# Attaching to 1-1/2" NPT Pole

 Attach bracket (D) to pole mount bracket (C) using two 1/4-20 x 1/4" buttonhead screws (K). (See Figure 3)

**NOTE:** The bracket can be installed for either horizontal or vertical attachment of the conditioner. (See Figure 3)



Figure 3

 Attach pole clamp (B) around the p