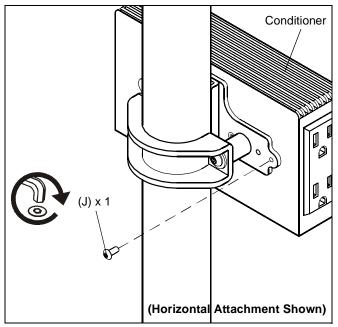

Figure 5

 OPTIONAL: For additional security, insert and tighten one 8-32 x 3/8" buttonhead security screw (J) through the bracket into the conditioner. (See Figure 6)

**NOTE:** Use optional security screw in pole mount application only.