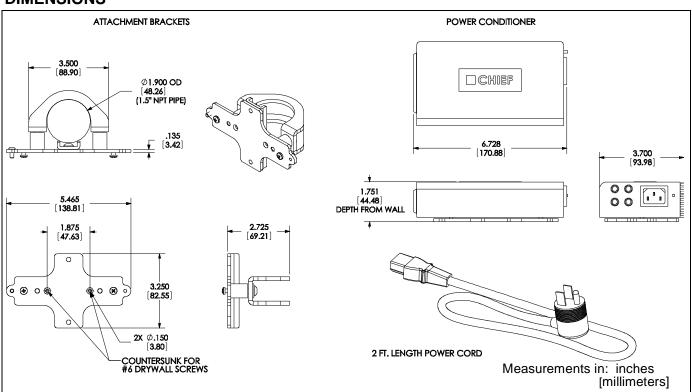

he installer's responsibility to make sure all components are properly assembled and installed using the instructions provided.

**WARNING:** Failure to provide adequate structural strength for this component can result in serious personal injury or damage to equipment! It is the installer's responsibility to make sure the structure to which this component is attached can support five times the combined weight of all equipment. Reinforce the structure as required before installing the

WARNING: Exceeding weight capacity can result in serious personal injury or damage to equipment! It is the installer's responsibility to make sure the combined weight of all components does not exceed the maximum allowable weight of the mount to which this accessory is being installed.

#### **DIMENSIONS**





2

Installation Instructions PACPC1

# **LEGEND**





PACPC1 Installation Instructions

# **TOOLS REQUIRED FOR INSTALLATION**



# **PARTS**



Installation Instructions PACPC1

#### **INSTALLATION**

## **Attaching to Drywall**

 Attach bracket (D) to drywall using two #6 x 1" drywall screws (L). (See Figure 1)

NOTE: Do NOT overtighten drywall screws.

Proceed to Installing Conditioner.



Figure 1

# **Attaching to Wood Stud**

- 1. Drill two 0.08" pilot holes into wood stud. (See Figure 2)
- Attach bracket (D) to wall using two #6 x 1" drywall screws (L).
- 3. Proceed to Installing Conditioner.



Figure 2

# Attaching to 1-1/2" NPT Pole

 Attach bracket (D) to pole mount bracket (C) using two 1/4-20 x 1/4" buttonhead screws (K). (See Figure 3)

**NOTE:** The bracket can be instal