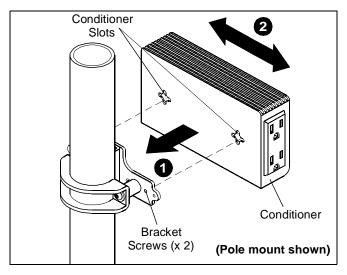

# **Installing Conditioner**

- Insert conditioner slots onto Phillips screws in bracket. (See Figure 5)
- 2. Slide conditioner left or right. (See Figure 5)
- 3. Remove conditioner to adjust Phillips screws in bracket as necessary for desired tension in mount.