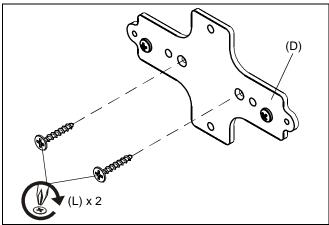

## **Attaching to Drywall**

 Attach bracket (D) to drywall using two #6 x 1" drywall screws (L). (See Figure 1)

NOTE: Do NOT overtighten drywall screws.

Proceed to Installing Conditioner.

Figure 1