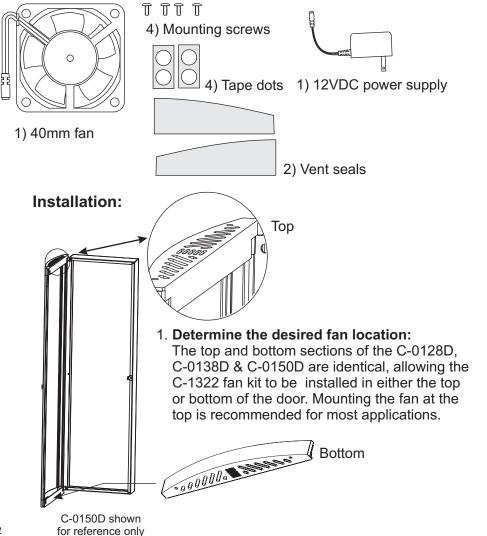

# **C-1322** Fan Kit for models: C-0128D, C-0138D, & C-0150D

The **C-1322** fan kit is compatible with Channel Vision's new designer doors: C-0128D, C-0138D, and C-0150D.

## What is included:

2. Install vent seals:

Sealing the vents adjacent to the fan will force air into the fan, making it more effective.