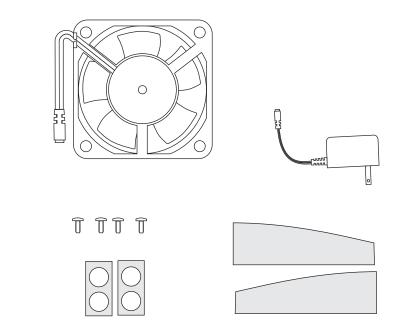

## What is included:

2. Install vent seals:

Sealing the vents adjacent to the fan will force air into the fan, making it more effective.