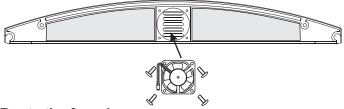

c legal rights and you may have other rights (which vary from state to state). If a problem with this product develops during or after the warranty period, please contact Channel Vision Technology, your dealer or any factory-authorized service center.



# **C-1322** Fan Kit for models: C-0128D, C-0138D, & C-0150D



The **C-1322** fan kit is compatible with Channel Vision's new designer doors: C-0128D, C-0138D, and C-0150D.

#### Features:

- Provides increased airflow through the enclosure
- Extenends the life expectancy of heat sensitive electronics
- Quick and easy installation

## What is included:



2. Install vent seals:

Sealing the vents adjacent to the fan will force air into the fan, making it more effective.



#### 3. Mount the fan:

Attach the fan with the screws provided.



#### 4. Route the fan wire:

All compatible doors have a groove for routing the fan wire. Place the wire in the groove and secure it with the tape dots.