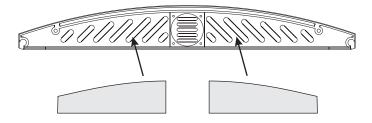

## What is included:

2. Install vent seals:

Sealing the vents adjacent to the fan will force air into the fan, making it more effective.