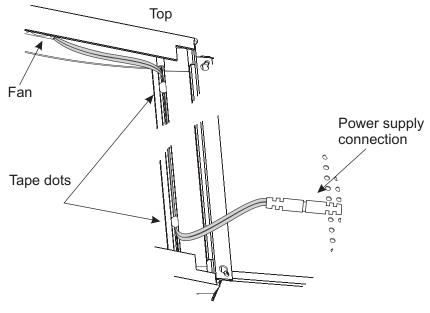

#### 3. Mount the fan:

Attach the fan with the screws provided.

#### 4. Route the fan wire:

All compatible doors have a groove for routing the fan wire. Place the wire in the groove and secure it with the tape dots.