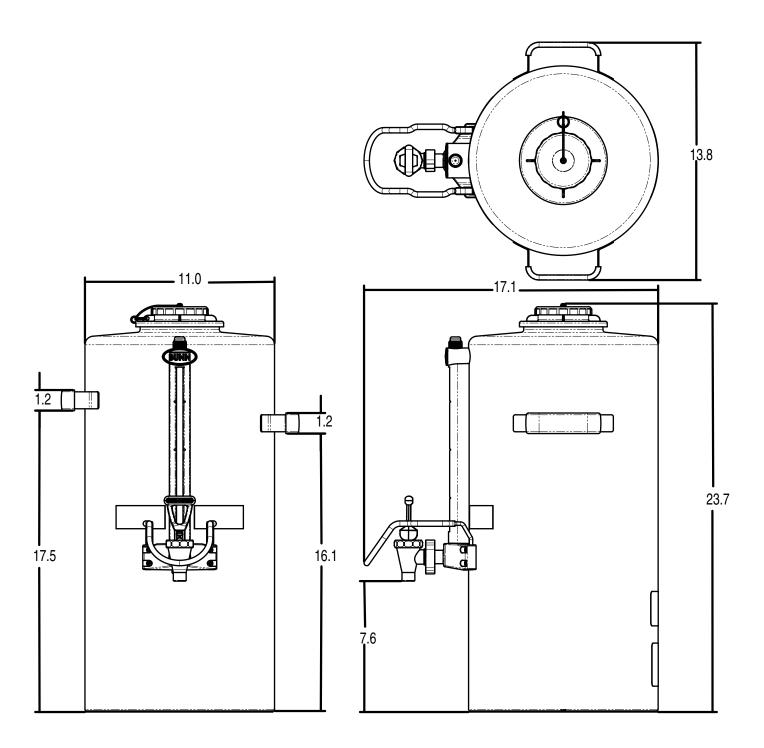

## Titan™ TF Server

DATE

**Titan TF Server** Dimensions: 23.7" H x13.7" W x 17.1" D (60.2cm H x 34.8cm W x 43.4cm D)

# Dimensions & Specifications

| Model           | Product #  | Volts | Amps | Total<br>Watts | Holding<br>Capacity | Cubic<br>Measure    | Shipping<br>Weight | Cord<br>Attached |
|-----------------|------------|-------|------|----------------|---------------------|---------------------|--------------------|------------------|
| Titan TF Server | 39400.0000 | N/A   | N/A  | N/A            | 3 gallon            | 4.2 ft <sup>3</sup> | 17.5 lbs.          | N/A              |