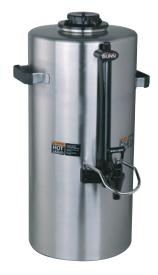

## Titan™ TF Server

DATE

**Titan TF Server** Dimensions: 23.7" H x13.7" W x 17.1" D (60.2cm H x 34.8cm W x 43.4cm D)

#### **Titan TF Server**

Portable, insulated three-gallon servers for use with the BUNN Titan keep coffee hot for hours

- Contemporary styling and wrap program for maximum merchandising.
- Large cup clearance allows for dispensing into cups, decanters and thermal carafes.
- Fast flow faucet.
- Brew-through lid.
- Integrated sight gauge assembly allows for easy cleaning.

# Dimensions & Specifications

| Model           | Product #  | Volts | Amps | Total<br>Watts | Holding<br>Capacity | Cubic<br>Measure    | Shipping<br>Weight | Cord<br>Attached |
|-----------------|------------|-------|------|----------------|---------------------|---------------------|--------------------|------------------|
| Titan TF Server | 39400.0000 | N/A   | N/A  | N/A            | 3 gallon            | 4.2 ft <sup>3</sup> | 17.5 lbs.          | N/A              |