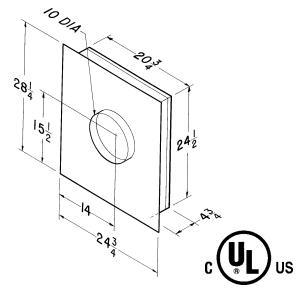

#### FEATURES:

- Brushed aluminum construction
- · Built-in flashing plate for roof or wall mount
- Built-in backdraft damper and birdscreen
- Easily removable cover provides quick access to blower for cleaning and servicing
- For 10" round duct
- Thermally protected, permanently lubricated motor
- Speed control compatible motor
- Neoprene resilient anti-vibration mounted motor
- Dynamically balanced 10<sup>3</sup>/<sub>4</sub>" diameter blower wheel
- Low RPM quiet operation
- For use with Broan-NuTone Hoods and Downdrafts that have exterior blower options

#### **SPECIFICATIONS**

| MODEL | VOLTS | HZ | AMPS | CFM | DUCT      |
|-------|-------|----|------|-----|-----------|
| 331H  | 120   | 60 | 2.3  | 600 | 10" Round |
| 332H  | 120   | 60 | 5.7  | 900 | 10" Round |