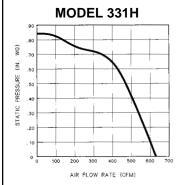

#### **SPECIFICATIONS**

| MODEL | VOLTS | HZ | AMPS | CFM | DUCT      |
|-------|-------|----|------|-----|-----------|
| 331H  | 120   | 60 | 2.3  | 600 | 10" Round |
| 332H  | 120   | 60 | 5.7  | 900 | 10" Round |

Ventilator shall include an automatic backdraft damper. Air delivery shall be no less than 600 CFM (Model 331H), 900 CFM (Model 332H), as certified by HVI.

HVI-2100 CERTIFIED RATINGS comply with new testing technologies and procedures prescribed by the Home Ventilating Institute, for off-the-shelf products, as they are available to consumers. Product performance is rated at 0.1 in. static pressure, based on tests conducted in AMCA's state-of-the-art test laboratory. Sones are a measure of humanly-perceived loudness, based on laboratory measurements.