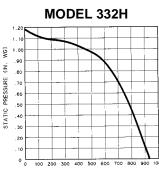

#### **SPECIFICATIONS**

| MODEL | VOLTS | HZ | AMPS | CFM | DUCT      |
|-------|-------|----|------|-----|-----------|
| 331H  | 120   | 60 | 2.3  | 600 | 10" Round |
| 332H  | 120   | 60 | 5.7  | 900 | 10" Round |

Ventilator shall include an automatic backdraft damper. Air delivery shall be no less than 600 CFM (Model 331H), 900 CFM (Model 332H), as certified by HVI.

HVI-2100 CERTIFIED RATINGS comply with new testing technologies and procedures prescribed by the Home Ventilating Institute, for off-the-shelf products, as they are available to consumers. Product performance is rated at 0.1 in. static pressure, based on tests conducted in AMCA's state-of-the-art test laboratory. Sones are a measure of humanly-perceived loudness, based on laboratory measurements.