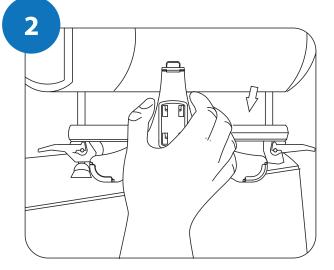

- **2A)** Clip the tablet holder into the mount and secure by inserting the 4 point adapter and sliding the two pieces together until you hear a click sound.
- **2B)** Now position the mounting plate to the best viewing angle. Use the 360 degree rotating knob on the bracket to adjust. Once in desired viewing angle tighten firmly.