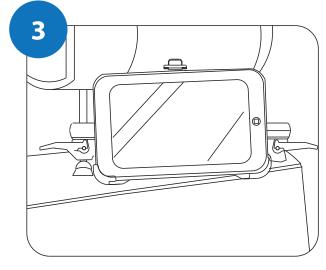

- **2A)** Clip the tablet holder into the mount and secure by inserting the 4 point adapter and sliding the two pieces together until you hear a click sound.
- **2B)** Now position the mounting plate to the best viewing angle. Use the 360 degree rotating knob on the bracket to adjust. Once in desired viewing angle tighten firmly.

- **3A)** Place your tablet into the bracket
- **3B)** Adjust the bracket size to fit your tablet.
- **3C)** Press the fastener clip on the back to secure tablet in place.

All done, enjoy!!