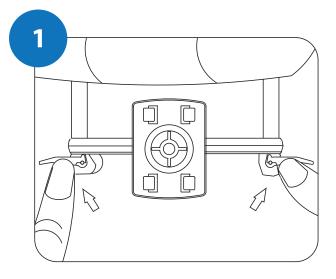

## **MOUNTING INSTRUCTIONS**\*\*

\*\*The order of installation steps taken may vary depending on the vehicle

- **1A)** Adjust the width of the two fasteners according to the distance between the two headrest posts.
- **1B)** Once adjusted, fasten and lock into place securing the mount to the posts.