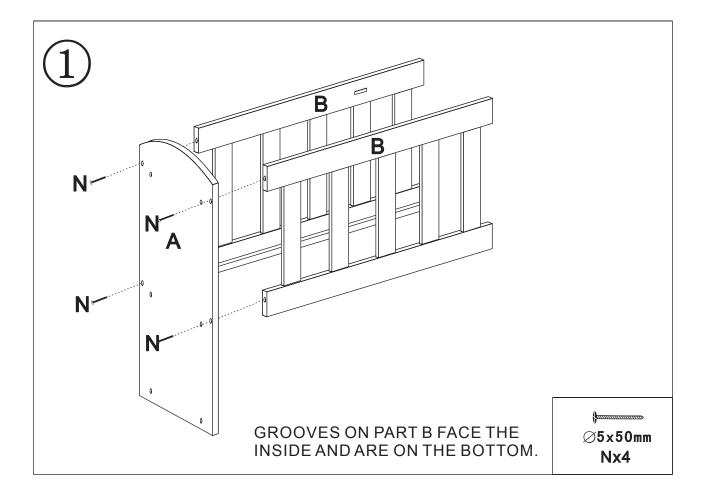

<u>Your Product Version Code is: 1.0/0508/TG</u>

#### **USE AND CARE INSTRUCTIONS:**

Wipe the wood/MDF clean with a damp cloth and mild soap as needed. Hand washing or spot cleaning is recommended for the fabric parts to prolong the life of the toy.

READ ALL INSTRUCTIONS before use of this product. Product and/or hardware may include small parts or screws with sharp points.

Choking Hazard! Keep unassembled parts out of the reach of small children. Use only the parts and hardware provided by Badger Basket. Keep instructions for future use. Do not use the product if it is damaged or broken. Periodically inspect the product and retighten hardware if needed. This item is a toy for dolls only. It is never to be used for real children or pets. For children ages three (3) years and older.