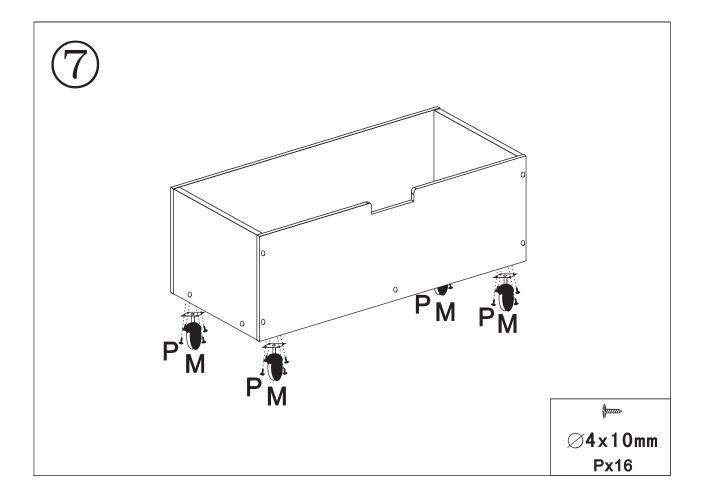

uct Version Code is: 1.0/0508/TG</u>

#### **USE AND CARE INSTRUCTIONS:**

Wipe the wood/MDF clean with a damp cloth and mild soap as needed. Hand washing or spot cleaning is recommended for the fabric parts to prolong the life of the toy.

READ ALL INSTRUCTIONS before use of this product. Product and/or hardware may include small parts or screws with sharp points.

Choking Hazard! Keep unassembled parts out of the reach of small children. Use only the parts and hardware provided by Badger Basket. Keep instructions for future use. Do not use the product if it is damaged or broken. Periodically inspect the product and retighten hardware if needed. This item is a toy for dolls only. It is never to be used for real children or pets. For children ages three (3) years and older.