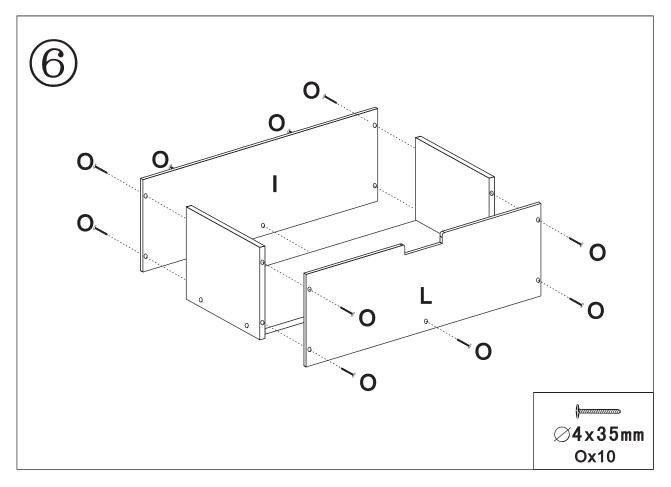

oduct Version Code is: 1.0/0508/TG</u>

#### **USE AND CARE INSTRUCTIONS:**

Wipe the wood/MDF clean with a damp cloth and mild soap as needed. Hand washing or spot cleaning is recommended for the fabric parts to prolong the life of the toy.

READ ALL INSTRUCTIONS before use of this product. Product and/or hardware may include small parts or screws with sharp points.

Choking Hazard! Keep unassembled parts out of the reach of small children. Use only the parts and hardware provided by Badger Basket. Keep instructions for future use. Do not use the product if it is damaged or broken. Periodically inspect the product and retighten hardware if needed. This item is a toy for dolls only. It is never to be used for real children or pets. For children ages three (3) years and older.