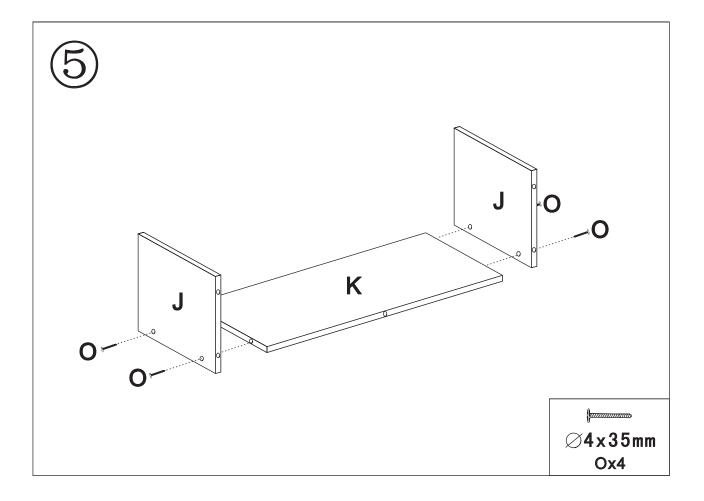

Product Version Code is: 1.0/0508/TG</u>

#### **USE AND CARE INSTRUCTIONS:**

Wipe the wood/MDF clean with a damp cloth and mild soap as needed. Hand washing or spot cleaning is recommended for the fabric parts to prolong the life of the toy.

READ ALL INSTRUCTIONS before use of this product. Product and/or hardware may include small parts or screws with sharp points.

Choking Hazard! Keep unassembled parts out of the reach of small children. Use only the parts and hardware provided by Badger Basket. Keep instructions for future use. Do not use the product if it is damaged or broken. Periodically inspect the product and retighten hardware if needed. This item is a toy for dolls only. It is never to be used for real children or pets. For children ages three (3) years and older.