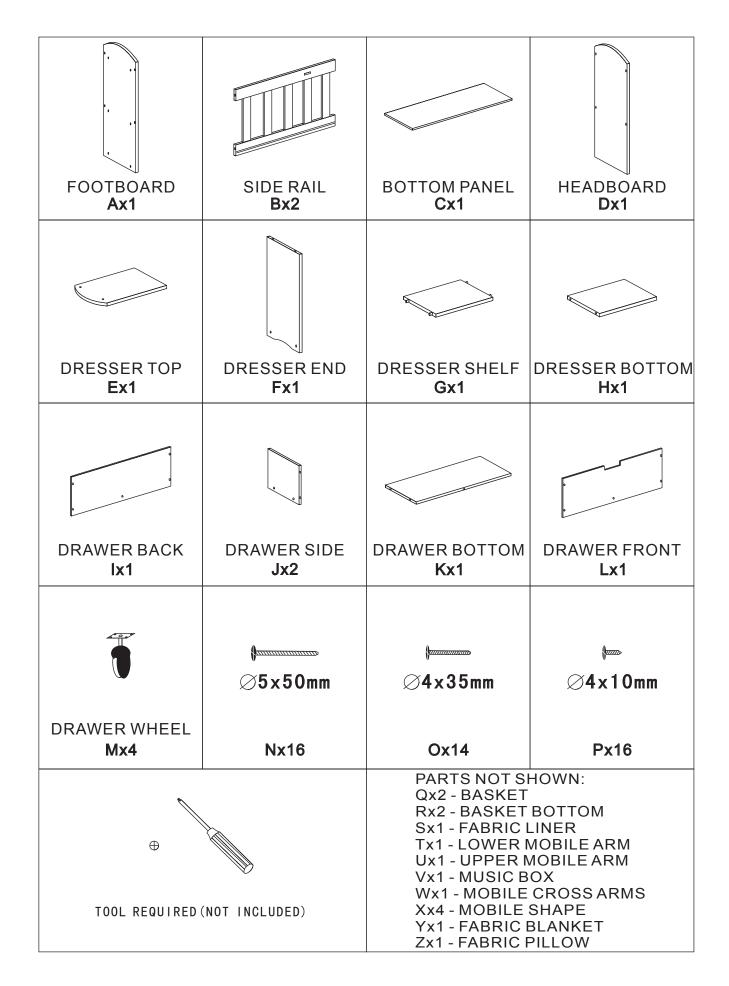

> <u>Your Product Version Code is: 1.0/0508/TG</u>

#### **USE AND CARE INSTRUCTIONS:**

Wipe the wood/MDF clean with a damp cloth and mild soap as needed. Hand washing or spot cleaning is recommended for the fabric parts to prolong the life of the toy.

READ ALL INSTRUCTIONS before use of this product. Product and/or hardware may include small parts or screws with sharp points.

Choking Hazard! Keep unassembled parts out of the reach of small children. Use only the parts and hardware provided by Badger Basket. Keep instructions for future use. Do not use the product if it is damaged or broken. Periodically inspect the product and retighten hardware if needed. This item is a toy for dolls only. It is never to be used for real children or pets. For children ages three (3) years and older.