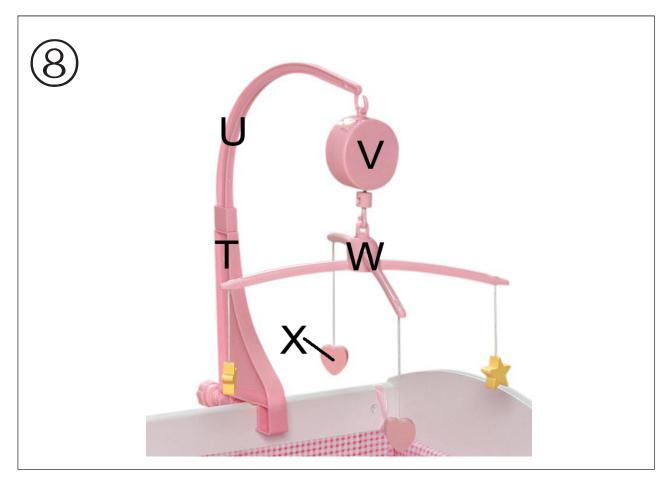

t Version Code is: 1.0/0508/TG</u>

#### **USE AND CARE INSTRUCTIONS:**

Wipe the wood/MDF clean with a damp cloth and mild soap as needed. Hand washing or spot cleaning is recommended for the fabric parts to prolong the life of the toy.

READ ALL INSTRUCTIONS before use of this product. Product and/or hardware may include small parts or screws with sharp points.

Choking Hazard! Keep unassembled parts out of the reach of small children. Use only the parts and hardware provided by Badger Basket. Keep instructions for future use. Do not use the product if it is damaged or broken. Periodically inspect the product and retighten hardware if needed. This item is a toy for dolls only. It is never to be used for real children or pets. For children ages three (3) years and older.