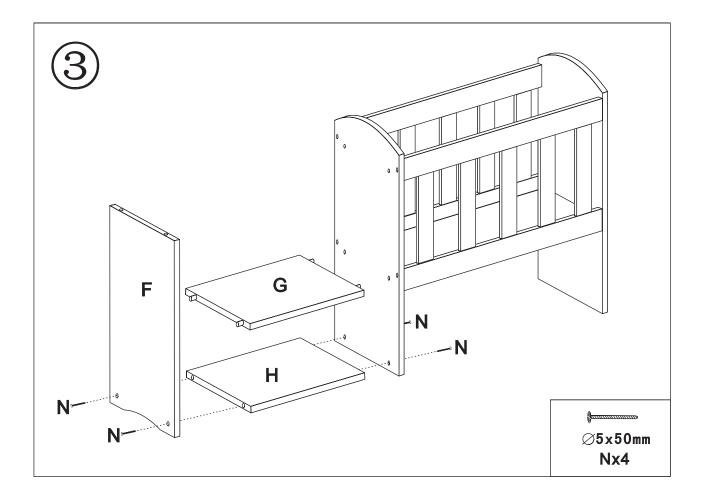

our Product Version Code is: 1.0/0508/TG</u>

#### **USE AND CARE INSTRUCTIONS:**

Wipe the wood/MDF clean with a damp cloth and mild soap as needed. Hand washing or spot cleaning is recommended for the fabric parts to prolong the life of the toy.

READ ALL INSTRUCTIONS before use of this product. Product and/or hardware may include small parts or screws with sharp points.

Choking Hazard! Keep unassembled parts out of the reach of small children. Use only the parts and hardware provided by Badger Basket. Keep instructions for future use. Do not use the product if it is damaged or broken. Periodically inspect the product and retighten hardware if needed. This item is a toy for dolls only. It is never to be used for real children or pets. For children ages three (3) years and older.