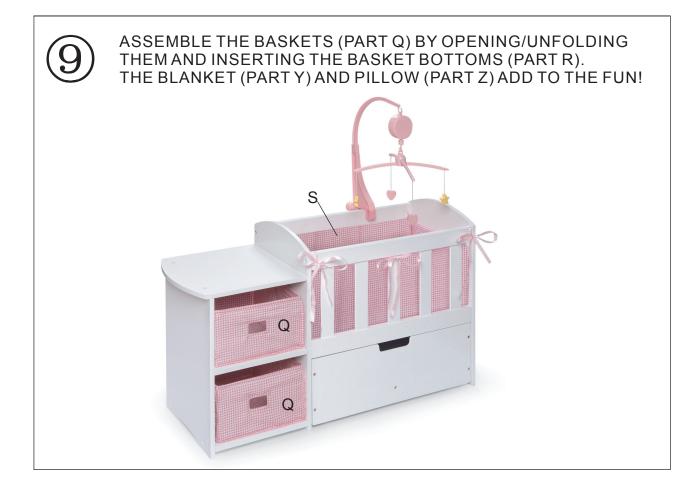

Version Code is: 1.0/0508/TG</u>

#### **USE AND CARE INSTRUCTIONS:**

Wipe the wood/MDF clean with a damp cloth and mild soap as needed. Hand washing or spot cleaning is recommended for the fabric parts to prolong the life of the toy.

READ ALL INSTRUCTIONS before use of this product. Product and/or hardware may include small parts or screws with sharp points.

Choking Hazard! Keep unassembled parts out of the reach of small children. Use only the parts and hardware provided by Badger Basket. Keep instructions for future use. Do not use the product if it is damaged or broken. Periodically inspect the product and retighten hardware if needed. This item is a toy for dolls only. It is never to be used for real children or pets. For children ages three (3) years and older.