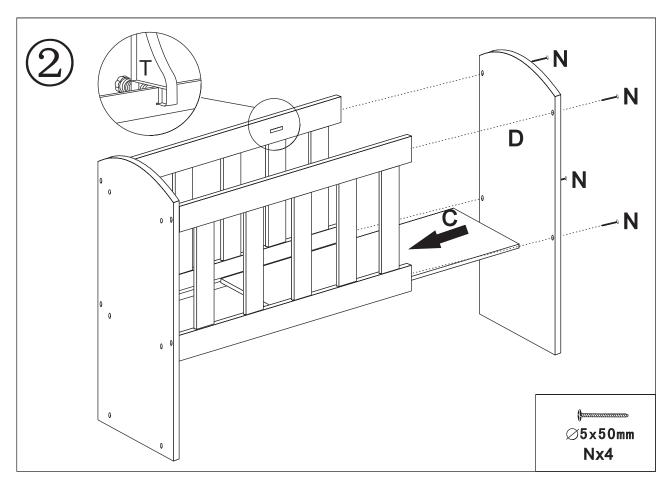

>Your Product Version Code is: 1.0/0508/TG</u>

#### **USE AND CARE INSTRUCTIONS:**

Wipe the wood/MDF clean with a damp cloth and mild soap as needed. Hand washing or spot cleaning is recommended for the fabric parts to prolong the life of the toy.

READ ALL INSTRUCTIONS before use of this product. Product and/or hardware may include small parts or screws with sharp points.

Choking Hazard! Keep unassembled parts out of the reach of small children. Use only the parts and hardware provided by Badger Basket. Keep instructions for future use. Do not use the product if it is damaged or broken. Periodically inspect the product and retighten hardware if needed. This item is a toy for dolls only. It is never to be used for real children or pets. For children ages three (3) years and older.