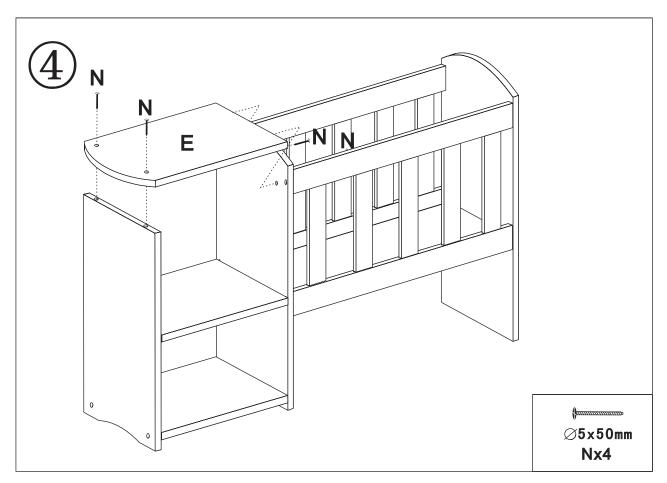

r Product Version Code is: 1.0/0508/TG</u>

#### **USE AND CARE INSTRUCTIONS:**

Wipe the wood/MDF clean with a damp cloth and mild soap as needed. Hand washing or spot cleaning is recommended for the fabric parts to prolong the life of the toy.

READ ALL INSTRUCTIONS before use of this product. Product and/or hardware may include small parts or screws with sharp points.

Choking Hazard! Keep unassembled parts out of the reach of small children. Use only the parts and hardware provided by Badger Basket. Keep instructions for future use. Do not use the product if it is damaged or broken. Periodically inspect the product and retighten hardware if needed. This item is a toy for dolls only. It is never to be used for real children or pets. For children ages three (3) years and older.