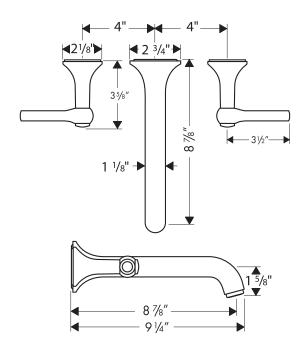

#### **Product Features**

- Wall mounted
- Lever handles
- Ceramic cartridges
- 9" spout
- Flow rate 1.5 gpm