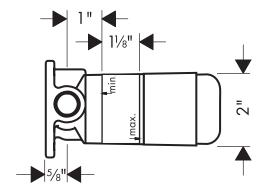

# Rough, Wall Mounted Single Handle Lav Set

The measurements shown are for reference only.

Products and specifications shown are subject to change without notice.

Specification sheet revised 5/2008

## **Product Features**

- 1/2" NPT female inlets
- Install valve either left or right

#### **Installation Notes**

Valve for handle can be installed to the right or left - must be determined when rough is installed