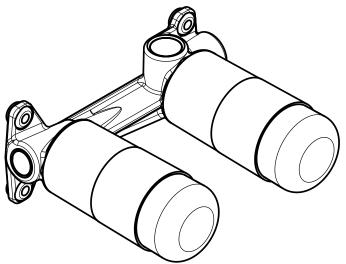

# Rough, Wall Mounted Single Handle Lav Set

The measurements shown are for reference only.

Products and specifications shown are subject to change without notice.

Specification sheet revised 5/2008

## **Product Features**

- 1/2" NPT female inlets
- Install valve either left or right

#### **Installation Notes**

Valve for handle can be installed to the right or left - must be determined when rough is installed