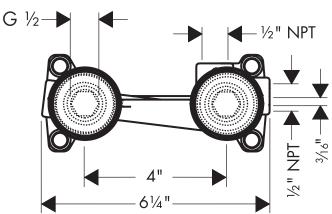

# Rough, Wall Mounted Single Handle Lav Set

The measurements shown are for reference only.

Products and specifications shown are subject to change without notice.

Specification sheet revised 5/2008

## **Product Features**

- 1/2" NPT female inlets
- Install valve either left or right

#### **Installation Notes**

Valve for handle can be installed to the right or left - must be determined when rough is installed