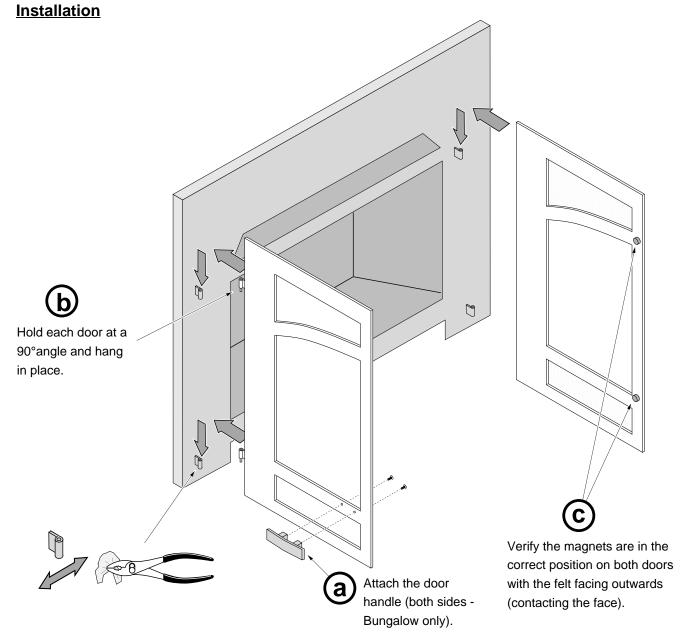

## **Packing List:**

- (2) Doors
- (4) #8 Screws (Bungalow Only)
- (2) Handles (Bungalow Only)

## **ADJUSTING THE HINGES:**

If the gap between the doors is not even, the hinges on either side may be adjusted by bending the hinge tabs in or out. This allows the doors to be aligned left or right, top to bottom.

**NOTE**: place a rag over the hinge posts before grasping the hinge posts with pliers to prevent scratching.