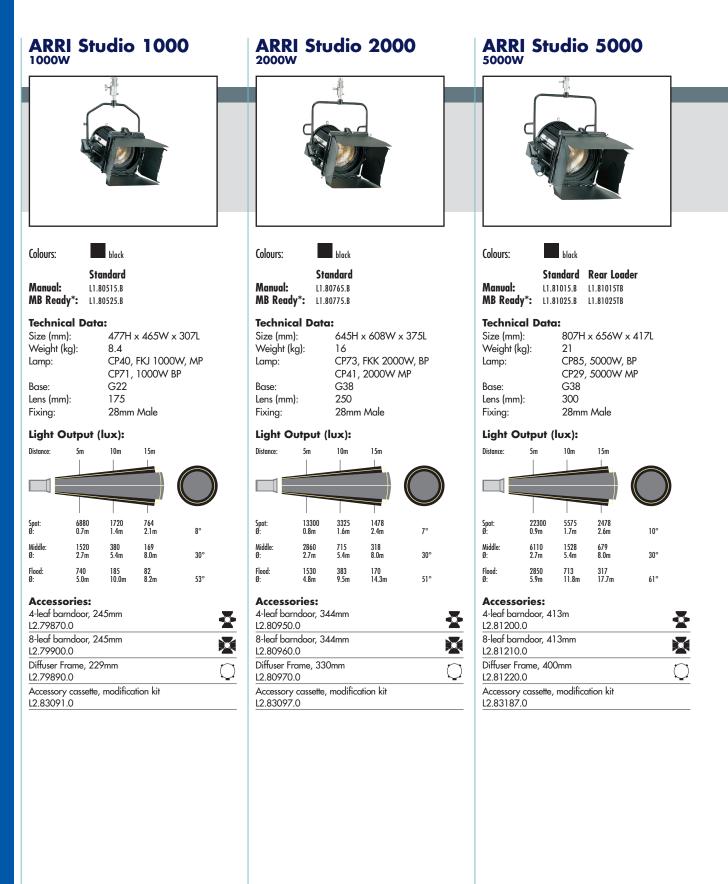

\*MB Ready lampheads are supplied with the necessary fixings for a motorised stirrup. MP Monoplane, BP Biplane

1000 lux gives correct exposure for 200ASA film with aperture f4 at 24fps 1/48<sup>th</sup> sec. Photometric data according to ESTA standards. Data normalised to nominal lamp lumens.