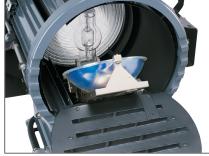

#### SPECIAL FEATURES

- Spherical dichroic glass (cool light) reflector increases optical efficiency, optimises heat dissipation inside the head and ensures longer life for gels.
- Internal baffles eliminate spill light.
- Specially designed front cassette blocks light reflected off the back of accessories.
- Adjustable balance point and reinforced friction clamp guarantees safe operation even with heavy accessories.
- Optional 'rear-loader' rear lamp change available on some lampheads is safer with heavy accessories or where lampheads are mounted on catwalks.
- Tungsten heads supplied in black and discharge heads in graphite grey to harmonise with the theatre environment.
- Accessories are interchangeable with those of equivalent ARRI standard lampheads.
- DMX controlled accessories available including magnetic and electronic ballasts, dimmer shutters, scrollers, even up to complete motorization of all functions.
- MB Ready Lamphead option for compatibility with motorized stirrups.

## **Rear Loader**

The Studio 5000, Compact 2500 and Compact 4000 can be supplied with 'Rear Loader' lamp change option.

**ARRI Cyc & Flood spotlights** 

ARRI Cyc 1250 Single For further models please see the ARRI Cyc & Flood brochure.