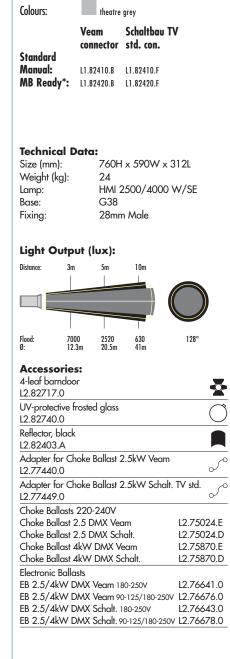

\*MB Ready lampheads are supplied with the necessary fixings for a motorised stirrup. MP Monoplane, BP Biplane

1000 lux gives correct exposure for 200ASA film with aperture f4 at 24fps 1/48<sup>th</sup> sec. Photometric data according to ESTA standards. Data normalised to nominal lamp lumens.

## **ARRI Original Accessories**

| L2.88109.0 | Theatre Pipe Clamp with 28mm Socket         |
|------------|---------------------------------------------|
| L2.88118.0 | Barrel Clamp with 28mm Socket               |
| L2.76989.0 | Swivelling C Clamp with 28mm Socket         |
| L2.88136.0 | Quick Action Junior Clamp with 28mm Socket  |
| L2.76990.0 | Safety Cable 4mm x 1m for Lampheads to 20kg |
| L2.80864.0 | Safety Cable 5mm x 1m for Lampheads to 20kg |