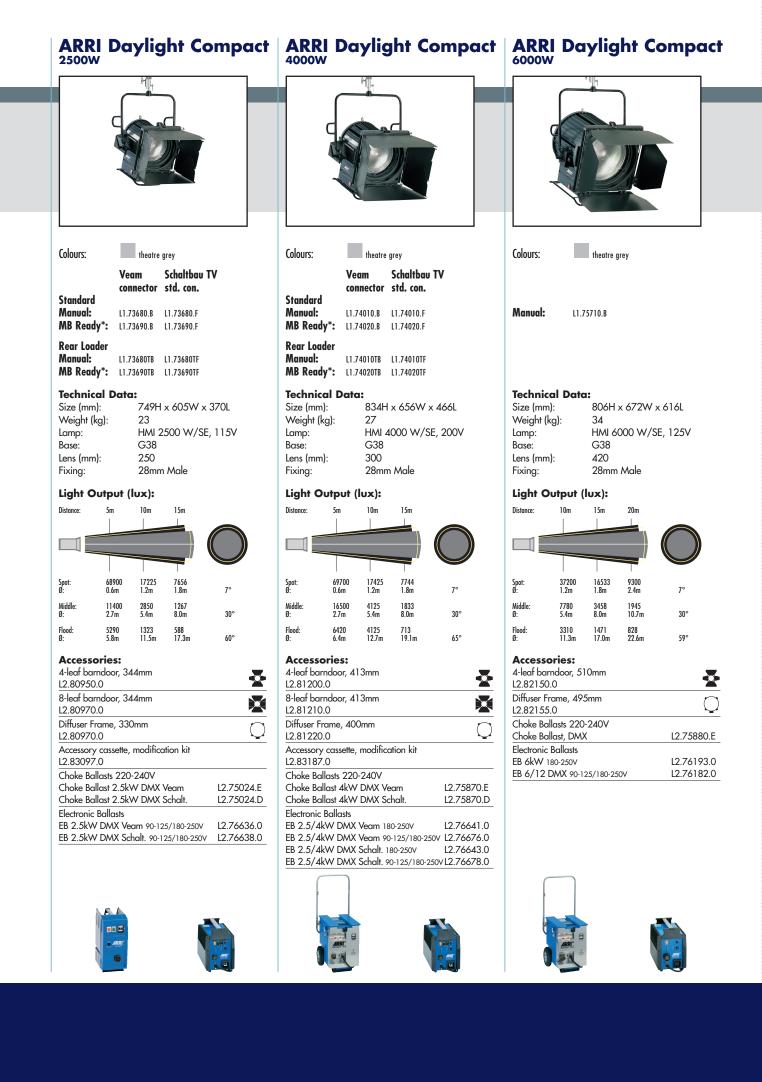

Wherever the highest standards of theatre lighting are required, ARRI Daylight and Tungsten lampheads are used world-wide. For the highest quality Daylight Fresnels the Compact Theatre range offers sizes from 2.5 to 6kW. These are supplemented by the Tungsten Fresnels of the Studio Theatre range from 1 to 5kW.

\*MB Ready lampheads are supplied with the necessary fixings for a motorised stirrup. MP Monoplane, BP Biplane

1000 lux gives correct exposure for 200ASA film with aperture f4 at 24fps 1/48<sup>th</sup> sec. Photometric data according to ESTA standards. Data normalised to nominal lamp lumens.

## **Rear Loader**

The Studio 5000, Compact 2500 and Compact 4000 can be supplied with 'Rear Loader' lamp change option.

**ARRI Cyc & Flood spotlights** 

ARRI Cyc 1250 Single For further models please see the ARRI Cyc & Flood brochure.