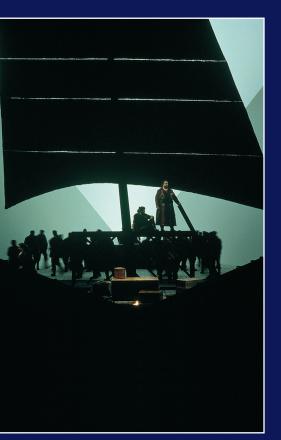

## ARRI THEATRE LAMPHEADS

Metropolitan Opera, New York: Wagner opera "Tristan and Isolde" Director: Dieter Dorn, Stage: Jürgen Rose; Light: Max Keller COMPACT 4 kW Daylight and STUDIO 5 kW Tungsten-halogen. Photos: courtesy Max Keller