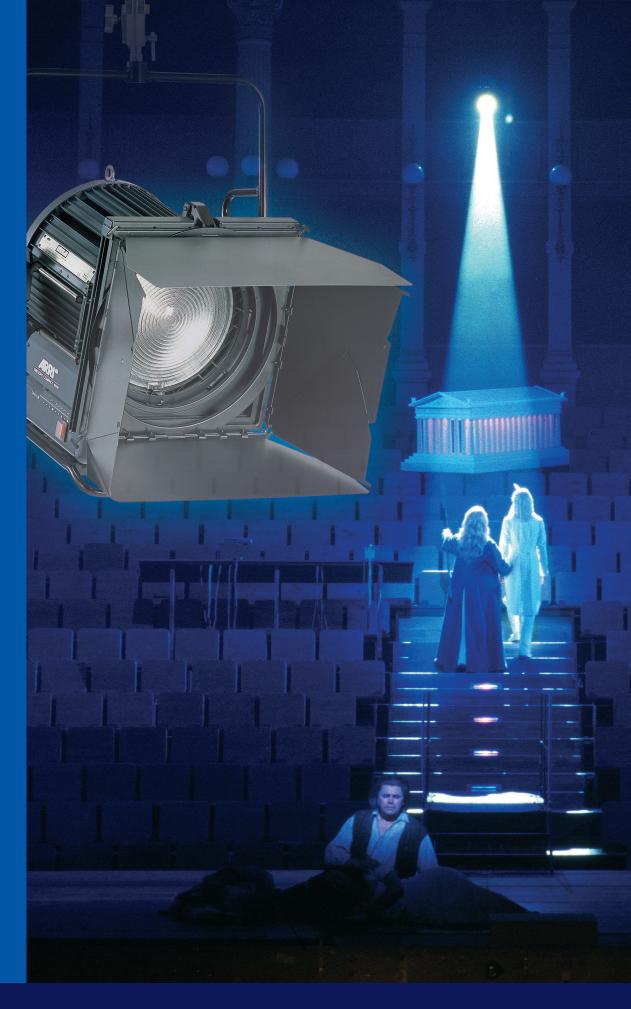

## ARRI THEATRE LAMPHEADS

Metropolitan Opera, New York: Wagner opera "Tristan and Isolde" Director: Dieter Dorn, Stage: Jürgen Rose; Light: Max Keller COMPACT 4 kW Daylight and STUDIO 5 kW Tungsten-halogen. Photos: courtesy Max Keller