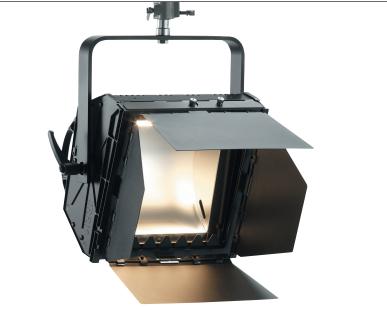

Wherever the highest standards of theatre lighting are required, ARRI Daylight and Tungsten lampheads are used world-wide. For the highest quality Daylight Fresnels the Compact Theatre range offers sizes from 2.5 to 6kW. These are supplemented by the Tungsten Fresnels of the Studio Theatre range from 1 to 5kW.

ARRI Theatre lampheads have been developed for the special requirements of Theatre, Opera, Musical and Festivals. Intelligent design features guarantee simple and effective operation even in difficult conditions. The wide range of lampheads and accessories even including the option of full motorization of all functions gives the designer the power to achieve his creative ideal.