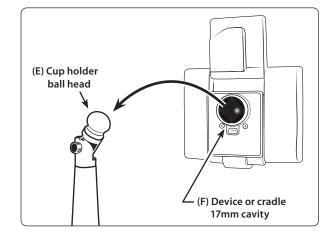

Garmin brand name and Nüvi and StreetPilot product names are trademarks or registered trademarks of Garmin International. Arkon Resources, Inc. is not affiliated with Garmin International.

- Step 4. Adjust the tightening nut (D) to the desired angle of the cradle.
- Step 5. Install the Garmin cradle (not included, sold separately) to the pedestal by inserting the 17mm cavity (F) on the back to the ball head (E).