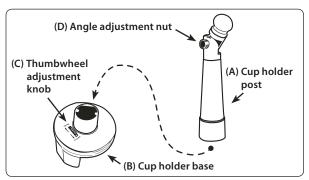

### **Cup Holder Mounting**

Step 1. Connect the post (A) to the cup holder base (B) by aligning the groove on the base to the ridge inside the bottom of the post.

- Step 2. Place the Cup Holder Mount into the designated cup holder in the vehicle. Adjust the thumbwheel adjuster (C) to open or close the cup holder prongs to fit in the cup holder.
- Step 3. For oversize cup holder openings or the adjustable "pop out" cup holders use the optional self-adhesive side support pads
  (G). Install the pads by removing the adhesive backing and placing it on the flat surface side of the cup holder support leg.

Garmin brand name and Nüvi and StreetPilot product names are trademarks or registered trademarks of Garmin International. Arkon Resources, Inc. is not affiliated with Garmin International.

- Step 4. Adjust the tightening nut (D) to the desired angle of the cradle.
- Step 5. Install the Garmin cradle (not included, sold separately) to the pedestal by inserting the 17mm cavity (F) on the back to the ball head (E).