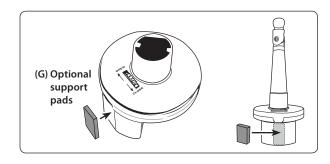

### **Cup Holder Mounting**

Step 1. Connect the post (A) to the cup holder base (B) by aligning the groove on the base to the ridge inside the bottom of the post.

- Step 2. Place the Cup Holder Mount into the designated cup holder in the vehicle. Adjust the thumbwheel adjuster (C) to open or close the cup holder prongs to fit in the cup holder.
- Step 3. For oversize cup holder openings or the adjustable "pop out" cup holders use the optional self-adhesive side support pads
  (G). Install the pads by removing the adhesive backing and placing it on the flat surface side of the cup holder support leg.