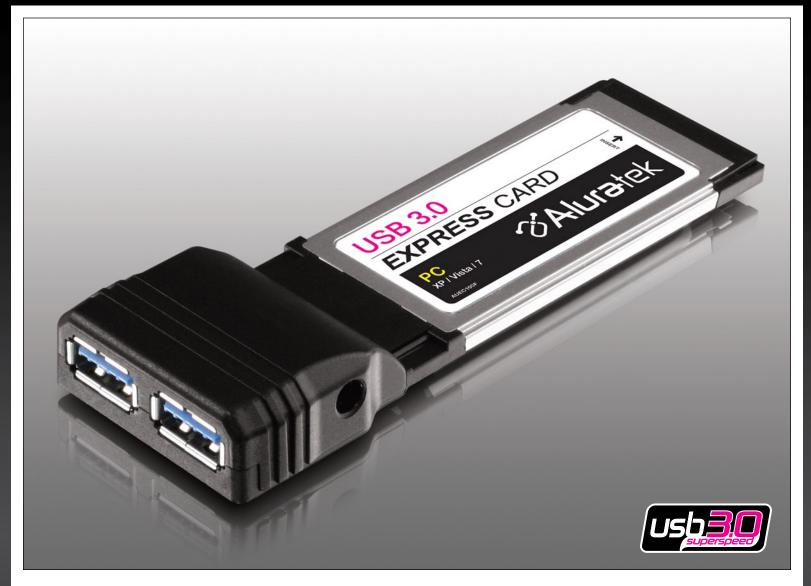

## 2-Port USB 3.0 SuperSpeed Express Card

## SuperSpeed data transfer rate up to 5Gbps - 10 times faster than USB 2.0

Installing Aluratek's new Super Speed USB 3.0 PCI Card will allow you to increase your data transfer rates up to 5Gbps. That is ten times faster than USB 2.0 and is fully backwards compatible.