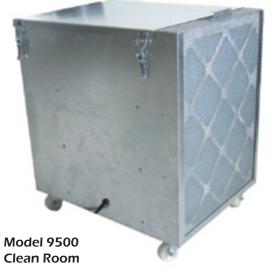

#### All-metal housing:

22.5" x 20" x 22.5" steel housing 18 gauge.

#### Powerfull, low energy consumption motors

Variable speed motors up to, 360 CFM - model 9500. 560 CFM - model 9550, or 735 CFM - model 9575

Recommended filter replacement schedule\*

Prefilters, every 3 months HEPA filter, 1-5 years Carbon filter, 6 months to 2 years.