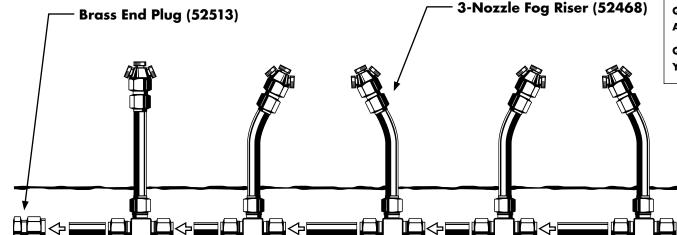

| LIST OF ALL ENCLOSED PARTS |         |                                    |
|----------------------------|---------|------------------------------------|
| QTY                        | PART NO | DESCRIPTION                        |
| 1                          | 56401   | Flexible Nylon Tubing 50 ft Roll   |
| 5                          | 52468   | 3-Nozzle Fog Riser (pre-assembled) |
| 15                         | 52411   | .012 Misting Nozzle - Fine         |
| 1                          | 52513   | Brass End Plug                     |

### **INSTALLATION INSTRUCTIONS**

- 1. Connect **Flexible Nylon Tubing (56401)** to outlet of high-pressure pump.
- Bury tubing approximately 6" underground. Cut Flexible Nylon Tubing (56401) with a PVC Tubing Cutter. Insert tubing into brass tee
  of the 3-Nozzle Fog Riser (52468) until it bottoms out in the fitting. Complete seal with one wrench turn of fitting. Continue by connecting tubing from one riser to next. Space risers 2-10 feet apart as desired. Closer spacing will result in denser fog. After the last riser,
  attach a short piece of tubing and terminate with the Brass End Plug (52513).
- 3. Flush system for several minutes before inserting nozzles. Install nozzles in 3 risers nearest the pump (hand tighten only) and flush again for one minute. Install nozzles in each additional riser, one-at-a-time and flush again until nozzles in all risers are installed.