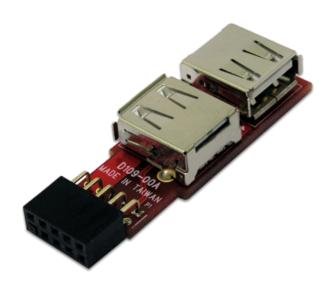

#### Installation

- 1. Shut down the computer.
- 2. Confirm the pinout on the motherboard's connector matches as shown. Refer to the motherboard's user guide for details.
- 3. Connect USB cables or devices to the adapter.
- 4. Carefully connect the adapter to the motherboard, making sure pin alignment and orientation are correct before powering up the computer.