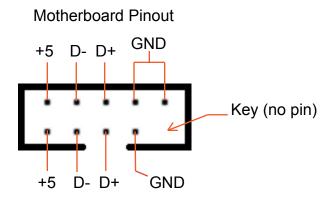

#### Installation

- 1. Shut down the computer.
- 2. Confirm the pinout on the motherboard's connector matches as shown. Refer to the motherboard's user guide for details.
- 3. Connect USB cables or devices to the adapter.
- 4. Carefully connect the adapter to the motherboard, making sure pin alignment and orientation are correct before powering up the computer.