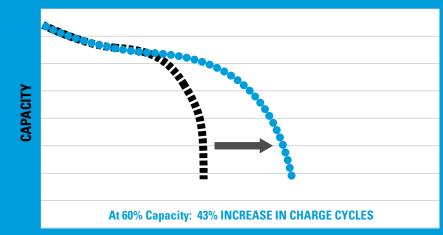

## IMPRES™ BATTERIES AND CHARGERS: YOUR BATTERY, SAFER, SMARTER, POWERED FOR LONGER

Eliminate the guesswork and get more from every battery. Maximize every charge and eliminate the surprise of "low battery alerts" with IMPRES Audio solutions. IMPRES chargers tell you exactly how much capacity is in an IMPRES battery before you attach it to your radio and exactly when an IMPRES battery has reached the end of service life. Enjoy 43% longer battery life from IMPRES over non-IMPRES batteries — without spending time and effort on maintenance or record keeping. With IMPRES Battery Fleet Management Software, you can check the status of 25 or 25,000 batteries at a glance, from one computer, giving you the power to manage your complex power solutions.