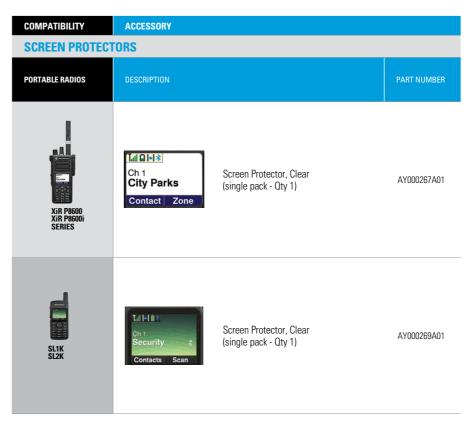

ERIES               |             | Radio Pack Extension Belt for Waists Larger<br>than 40 inches                       | 4280384F89  |          |
| XiR P8500                         |             | Adjustable Nylon Carrying Strap                                                     | NTN5243     | Nylon    |
| XIR P8600<br>XIR P8600I<br>SERIES |             | Leather Radio Strap                                                                 | RLN6486     | Leather  |
|                                   |             | Leather Radio Strap - XL                                                            | RLN6487     | Leather  |
|                                   | Obe         | Anti-Sway Strap for Leather Radio Straps                                            | RLN6488     | Leather  |





| COMPATIBILITY