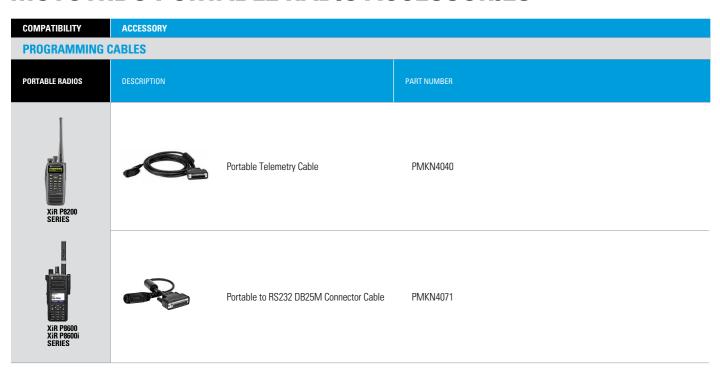

#### **MOTOTRBO PORTABLE RADIO ACCESSORIES**

| COMPATIBILITY                     | ACCESSORY                                     |                                                                                                                                         |                   | FEATURES         |                       |                                                                      |                              |                        |                        |             |                                 |                                         | VERTICAL MAI                    | RKETS: Recommen                      | dations based or               | typical use case | e for each of ve    | rticals listed            |                         |
|-----------------------------------|-----------------------------------------------|-----------------------------------------------------------------------------------------------------------------------------------------|-------------------|------------------|-----------------------|----------------------------------------------------------------------|------------------------------|------------------------|------------------------|-------------|---------------------------------|-----------------------------------------|---------------------------------|--------------------------------------|--------------------------------|------------------|---------------------|---------------------------|-------------------------|
| REMOTE SPEAKE communications eve  | ER MICROPHONES Ou<br>en in loud environments. | ır robust portfolio of Remote Speaker Micropho                                                                                          | ones and secondar | y audio accessor | ries are engin        | eered to give you o                                                  | clearer                      | All remote sp          | eaker microph          | nones are b | uilt with to                    | p quality mate                          | erials including                | g durable <b>Kev</b> l               | l <b>ar</b> ® cables th        | nat survive to   | ough worki          | ng conditions             | •                       |
| PORTABLE RADIOS                   | DESCRIPTION                                   |                                                                                                                                         | PART NUMBER       | IMPRES IN        | NTELLIGENT N<br>AUDIO | WINDPORTING,<br>NOISE-CANCELING OR<br>DUAL MIC. NOISE<br>SUPPRESSION | VOLUME CONTROL<br>(HIGH/LOW) | PROGRAMMABLE<br>BUTTON | AUDIO JACK<br>(3.5 MM) | IP RATING   | INTRINSIC<br>SAFETY<br>RATING** | DIMENSIONS<br>(MM)<br>H X L X D         | TRANSPORTATION<br>AND LOGISTICS | MANUFACTURING<br>AND<br>CONSTRUCTION | UTILITIES OR<br>PUBLIC SERVICE | OIL AND GAS      | PRIVATE<br>SECURITY | HOSPITALITY AND<br>RETAIL | EDUCATION<br>(CAMPUSES) |
|                                   | 5                                             | Windporting Remote Speaker Microphone                                                                                                   | PMMN4029          |                  |                       | Windporting                                                          |                              |                        |                        | IP57        |                                 | 60 x 25 x 57                            | •                               | •                                    | •                              |                  | •                   | •                         | •                       |
|                                   |                                               | Mag One Remote Speaker Microphone                                                                                                       | PMMN4092          |                  |                       |                                                                      |                              |                        |                        | IP57        |                                 | 66 x 25 x 44                            | •                               | •                                    | •                              |                  | •                   | •                         | •                       |
| XIR P3688                         |                                               | Operations Critical Wireless Remote<br>Speaker Microphone with Battery and<br>Belt Clip (see page 50 for charger and<br>power supplies) | RLN6561           |                  |                       | Windporting                                                          |                              |                        |                        | IP54        |                                 | Large<br>88 x 63 x 26<br>(without clip) | •                               | •                                    | •                              |                  | •                   | •                         | •                       |
| XIR P8200<br>SERIES               |                                               | Operations Critical Wireless Remote<br>Speaker Microphone with Battery and Belt<br>Clip and Dual Unit Charger (US plug)                 | RLN6562           |                  |                       | Windporting                                                          |                              |                        |                        | IP54        |                                 | Large<br>88 x 63 x 26<br>(without clip) | •                               | •                                    | •                              |                  | •                   | •                         | •                       |
|                                   |                                               | Operations Critical Wireless Remote<br>Speaker Microphone with Battery and Belt<br>Clip and Dual Unit Charger (AU/NZ plug)              | PMLN7669          |                  |                       | Windporting                                                          |                              |                        | _                      | IP54        |                                 | Large<br>88 x 63 x 26<br>(without clip) | •                               | •                                    | •                              |                  | •                   | •                         | •                       |
| XIR P8600<br>XIR P8600i<br>SERIES | 9/                                            | Windporting Remote Speaker Microphone, small (IP54)                                                                                     | PMMN4024          |                  | •                     | Windporting                                                          |                              |                        |                        | IP54        | FM<br>TIA                       | Small<br>55 x 60 x 27<br>(without clip) | •                               | •                                    | •                              |                  | •                   | •                         | •                       |
|                                   |                                               | IMPRES Windporting Remote Speaker<br>Microphone, small (IP54)                                                                           | PMMN4025          | •                | •                     | Windporting                                                          |                              |                        | <b>)</b> (             | IP54        | FM<br>TIA                       | Small<br>55 x 60 x 27<br>(without clip) | •                               | •                                    | •                              |                  | •                   | •                         | •                       |

| COMPATIBILITY                     | ACCESSORY                                      |                                                                                                                   |                   | FEATURES      |                      |                                                                      |                              |                        |                               |               |                                 |                                         | VERTICAL MA                     | RKETS: Recomme                       | ndations based or              | ı typical use case | e for each of ve    | rticals listed            |                         |
|-----------------------------------|------------------------------------------------|-------------------------------------------------------------------------------------------------------------------|-------------------|---------------|----------------------|----------------------------------------------------------------------|------------------------------|------------------------|-------------------------------|---------------|---------------------------------|-----------------------------------------|---------------------------------|--------------------------------------|--------------------------------|--------------------|---------------------|---------------------------|-------------------------|
| REMOTE SPEAK communications ev    | ER MICROPHONES Our<br>en in loud environments. | robust portfolio of Remote Speaker Micropho                                                                       | ones and secondar | y audio acces | sories are enç       | gineered to give you o                                               | elearer                      | All remote sp          | eaker micropl                 | nones are b   | uilt with to                    | p quality mat                           | erials includir                 | ng durable <b>Ke</b>                 | <b>vlar</b> ® cables 1         | hat survive t      | ough work           | ing condition             | S.                      |
| PORTABLE RADIOS                   | DESCRIPTION                                    |                                                                                                                   | PART NUMBER       | IMPRES        | INTELLIGENT<br>AUDIO | WINDPORTING,<br>NOISE-CANCELING OR<br>DUAL MIC. NOISE<br>SUPPRESSION | VOLUME CONTROL<br>(HIGH/LOW) | PROGRAMMABLE<br>BUTTON | AUDIO JACK<br>(3.5 MM)        | IP RATING     | INTRINSIC<br>SAFETY<br>RATING** | DIMENSIONS<br>(MM)<br>H X L X D         | TRANSPORTATION<br>AND LOGISTICS | MANUFACTURING<br>AND<br>CONSTRUCTION | UTILITIES OR<br>PUBLIC SERVICE | OIL AND GAS        | PRIVATE<br>SECURITY | HOSPITALITY AND<br>RETAIL | EDUCATION<br>(CAMPUSES) |
| 1                                 | 123                                            | Windporting Remote Speaker Microphone, small, submersible (IP57)                                                  | PMMN4040          |               | •                    | Windporting                                                          |                              |                        |                               | <b>♦</b> IP57 | FM<br>TIA                       | Small<br>55 x 60 x 27<br>(without clip) | •                               | •                                    | •                              | •                  |                     |                           |                         |
|                                   |                                                | IMPRES Windporting Remote Speaker<br>Microphone, large, submersible (IP57)                                        | PMMN4046          | •             |                      | Windporting                                                          |                              |                        |                               | <b>♦</b> IP57 | FM<br>TIA                       | Large<br>60 x 78 x 28<br>(without clip) | •                               | •                                    | •                              | •                  |                     |                           |                         |
| XIR P8200<br>SERIES               | 80                                             | IMPRES Noise-Canceling Remote Speaker<br>Microphone, large (IP54)                                                 | PMMN4050          | •             |                      | Noise-Canceling                                                      |                              |                        |                               | IP54          | FM<br>TIA                       | Large<br>60 x 78 x 28<br>(without clip) |                                 | •                                    |                                | •                  |                     | •                         | •                       |
| XIR P8600<br>XIR P8600i<br>SERIES | 1                                              | IMPRES Industrial Noise-Canceling (INC) Dual Mic. Noise Suppression Remote Speaker Microphone, submersible (IP57) | NNTN8382          | •             |                      | Dual Mic. Noise<br>Suppression                                       |                              |                        |                               | <b>♦</b> IP57 | TIA                             | Large<br>60 x 78 x 28<br>(without clip) | •                               | •                                    | •                              |                    | •                   | •                         | •                       |
|                                   |                                                | IMPRES Industrial Noise-Canceling (INC) Dual Mic. Noise Suppression Remote Speaker Microphone (IP54)              | NNTN8383          | •             |                      | Dual Mic. Noise<br>Suppression                                       | 7                            |                        | W                             | IP54          | TIA                             | Large<br>60 x 78 x 28<br>(without clip) | •                               | •                                    | •                              |                    | •                   | •                         | •                       |
|                                   | 9                                              | IMPRES Windporting Remote Speaker<br>Microphone (IP64)                                                            | PMMN4067          | •             |                      | Windporting                                                          | •                            |                        |                               | IP64          | ATEX                            | Large<br>60 x 78 x 28<br>(without clip) | •                               | •                                    | •                              | •                  | •                   | •                         | •                       |
| XiR P8600 EX<br>SERIES            |                                                | IMPRES ATEX Active Noise-Canceling<br>Remote Speaker Microphone with Large front<br>PTT and Side PTT (IP67)       | PMMN4094          | •             | •                    | Noise-Canceling                                                      | •                            |                        | Nexus and<br>3.5mm<br>locking | <b>●</b> IP67 | ATEX                            | Large<br>68 x 94 x 29<br>(without clip) | •                               | •                                    | •                              | •                  | •                   |                           |                         |
|                                   | ,,,                                            | IMPRES ATEX Omni Remote Speaker<br>Microphone with Large front PTT and side<br>PTT (IP67)                         | PMMN4110          | •             | •                    | Windporting                                                          | •                            |                        | Nexus and<br>3.5mm<br>locking | <b>●</b> IP67 | ATEX                            | Large<br>68 x 94 x 29<br>(without clip) | •                               | •                                    | •                              | •                  | •                   |                           |                         |
|                                   |                                                | IMPRES Active Noise-Canceling Remote<br>Speaker Microphone with Large front PTT<br>and Side PTT (IP67)            | PMMN4102          | •             | •                    | Noise-Canceling                                                      | •                            |                        | Nexus and<br>3.5mm<br>locking | <b>♦</b> IP67 | TIA                             | Large<br>68 x 94 x 29<br>(without clip) | •                               | •                                    | •                              |                    | •                   |                           |                         |
| Xir P8600i<br>SERIES              |                                                | IMPRES Omni Remote Speaker Microphone with Large front PTT and Side PTT (IP67)                                    | PMMN4113          | •             | •                    | Windporting                                                          | •                            |                        | Nexus and<br>3.5mm<br>locking | <b>●</b> IP67 | TIA                             | Large<br>68 x 94 x 29<br>(without clip) | •                               | •                                    | •                              |                    | •                   |                           |                         |
| SERIES                            |                                                | IMPRES Windporting Remote Speaker<br>Microphone, large, submersible (IP68)                                        | PMMN4099          | •             |                      | Windporting                                                          |                              |                        |                               | <b>♦</b> IP68 | TIA                             | Large<br>60 x 78 x 28<br>(without clip) | •                               | •                                    | •                              | •                  | •                   | •                         | •                       |