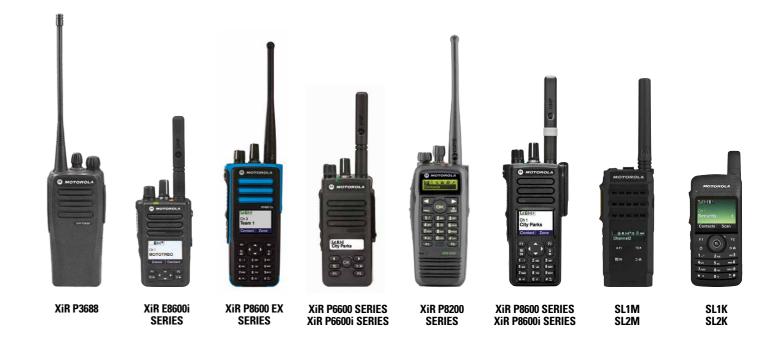

#### **MOTOTRBO PORTABLE RADIO ACCESSORIES**

| COMPATIBILITY                     | ACCESSORY                                     |                                                                                                                                         |                   | FEATURES         |                       |                                                                      |                              |                        |                        |             |                                 |                                         | VERTICAL MAI                    | RKETS: Recommen                      | dations based or               | typical use case | e for each of ve    | rticals listed            |                         |
|-----------------------------------|-----------------------------------------------|-----------------------------------------------------------------------------------------------------------------------------------------|-------------------|------------------|-----------------------|----------------------------------------------------------------------|------------------------------|------------------------|------------------------|-------------|---------------------------------|-----------------------------------------|---------------------------------|--------------------------------------|--------------------------------|------------------|---------------------|---------------------------|-------------------------|
| REMOTE SPEAKE communications eve  | ER MICROPHONES Ou<br>en in loud environments. | ır robust portfolio of Remote Speaker Micropho                                                                                          | ones and secondar | y audio accessor | ries are engin        | eered to give you o                                                  | clearer                      | All remote sp          | eaker microph          | nones are b | uilt with to                    | p quality mate                          | erials including                | g durable <b>Kev</b> l               | l <b>ar</b> ® cables th        | nat survive to   | ough worki          | ng conditions             | •                       |
| PORTABLE RADIOS                   | DESCRIPTION                                   |                                                                                                                                         | PART NUMBER       | IMPRES IN        | NTELLIGENT N<br>AUDIO | WINDPORTING,<br>NOISE-CANCELING OR<br>DUAL MIC. NOISE<br>SUPPRESSION | VOLUME CONTROL<br>(HIGH/LOW) | PROGRAMMABLE<br>BUTTON | AUDIO JACK<br>(3.5 MM) | IP RATING   | INTRINSIC<br>SAFETY<br>RATING** | DIMENSIONS<br>(MM)<br>H X L X D         | TRANSPORTATION<br>AND LOGISTICS | MANUFACTURING<br>AND<br>CONSTRUCTION | UTILITIES OR<br>PUBLIC SERVICE | OIL AND GAS      | PRIVATE<br>SECURITY | HOSPITALITY AND<br>RETAIL | EDUCATION<br>(CAMPUSES) |
|                                   | 5                                             | Windporting Remote Speaker Microphone                                                                                                   | PMMN4029          |                  |                       | Windporting                                                          |                              |                        |                        | IP57        |                                 | 60 x 25 x 57                            | •                               | •                                    | •                              |                  | •                   | •                         | •                       |
|                                   |                                               | Mag One Remote Speaker Microphone                                                                                                       | PMMN4092          |                  |                       |                                                                      |                              |                        |                        | IP57        |                                 | 66 x 25 x 44                            | •                               | •                                    | •                              |                  | •                   | •                         | •                       |
| XIR P3688                         |                                               | Operations Critical Wireless Remote<br>Speaker Microphone with Battery and<br>Belt Clip (see page 50 for charger and<br>power supplies) | RLN6561           |                  |                       | Windporting                                                          |                              |                        |                        | IP54        |                                 | Large<br>88 x 63 x 26<br>(without clip) | •                               | •                                    | •                              |                  | •                   | •                         | •                       |
| XIR P8200<br>SERIES               |                                               | Operations Critical Wireless Remote<br>Speaker Microphone with Battery and Belt<br>Clip and Dual Unit Charger (US plug)                 | RLN6562           |                  |                       | Windporting                                                          |                              |                        |                        | IP54        |                                 | Large<br>88 x 63 x 26<br>(without clip) | •                               | •                                    | •                              |                  | •                   | •                         | •                       |
|                                   |                                               | Operations Critical Wireless Remote<br>Speaker Microphone with Battery and Belt<br>Clip and Dual Unit Charger (AU/NZ plug)              | PMLN7669          |                  |                       | Windporting                                                          |                              |                        | _                      | IP54        |                                 | Large<br>88 x 63 x 26<br>(without clip) | •                               | •                                    | •                              |                  | •                   | •                         | •                       |
| XIR P8600<br>XIR P8600i<br>SERIES | 9/                                            | Windporting Remote Speaker Microphone, small (IP54)                                                                                     | PMMN4024          |                  | •                     | Windporting                                                          |                              |                        |                        | IP54        | FM<br>TIA                       | Small<br>55 x 60 x 27<br>(without clip) | •                               | •                                    | •                              |                  | •                   | •                         | •                       |
|                                   |                                               | IMPRES Windporting Remote Speaker<br>Microphone, small (IP54)                                                                           | PMMN4025          | •                | •                     | Windporting                                                          |                              |                        | <b>)</b> (             | IP54        | FM<br>TIA                       | Small<br>55 x 60 x 27<br>(without clip) | •                               | •                                    | •                              |                  | •                   | •                         | •                       |