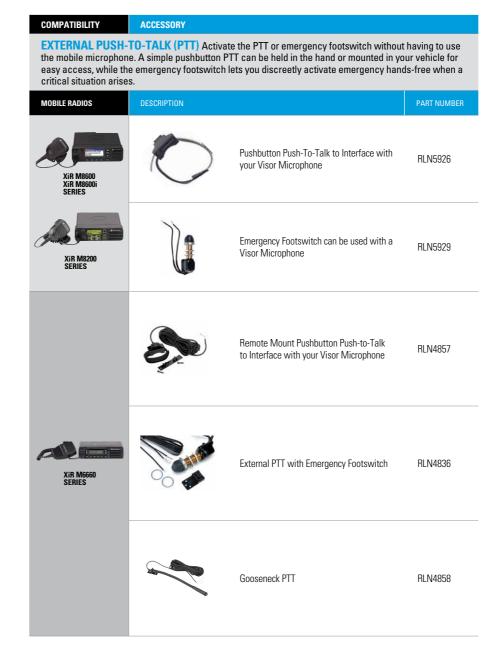

| RMN5127                | Keypad + Navigation                     | •      |
| XIR M8600<br>XIR M8600i<br>SERIES |                                  | MOTOTRBO Mobile Handheld Control Head<br>Upgrade Kit with 3M Straight Cable      | PMLN7131               |                                         |        |
|                                   |                                  | MOTOTRBO Mobile Handheld Control Head<br>Upgrade Kit without Transceiver Adaptor | PMLN7209               |                                         |        |
| XIR M8200<br>SERIES               |                                  | IMPRES Keypad Microphone                                                         | RMN5065                | Keypad                                  | •      |













certified and approved for

XPR<sup>™</sup> 2500 mobile radios.



#### **LONG RANGE WIRELESS SOLUTIONS**

Designed for customers who depend on their high power mobile radio for system connection but must work outside of their vehicle. The Long Range Wireless solution allows you to maintain critical communications even on remote job site.

# **MOTOTRBO MOBILE RADIO ACCESSORIES**

| COMPATIBILITY                                                      | ACCESSORY              |                                                                                                                                |                                            | FEATURES                                |                      |                                  |                       |