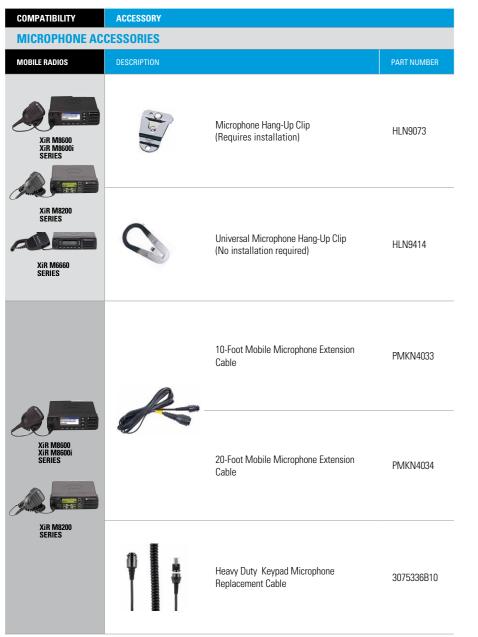

| RMN5127                | Keypad + Navigation                     | •      |
| XIR M8600<br>XIR M8600i<br>SERIES |                                  | MOTOTRBO Mobile Handheld Control Head<br>Upgrade Kit with 3M Straight Cable      | PMLN7131               |                                         |        |
|                                   |                                  | MOTOTRBO Mobile Handheld Control Head<br>Upgrade Kit without Transceiver Adaptor | PMLN7209               |                                         |        |
| XIR M8200<br>SERIES               |                                  | IMPRES Keypad Microphone                                                         | RMN5065                | Keypad                                  | •      |













certified and approved for

XPR<sup>™</sup> 2500 mobile radios.



#### **LONG RANGE WIRELESS SOLUTIONS**

Designed for customers who depend on their high power mobile radio for system connection but must work outside of their vehicle. The Long Range Wireless solution allows you to maintain critical communications even on remote job site.

# **MOTOTRBO MOBILE RADIO ACCESSORIES**

| COMPATIBILITY                                                      | ACCESSORY              |                                                                                                                                |                                            | FEATURES                                |                      |                                  |                       |