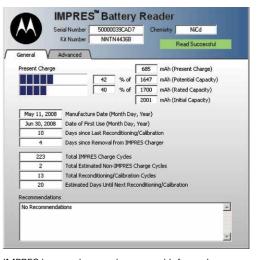

## IMPRES™ BATTERIES AND CHARGERS: YOUR BATTERY, SAFER, SMARTER, POWERED FOR LONGER

Eliminate the guesswork and get more from every battery. Maximize every charge and eliminate the surprise of "low battery alerts" with IMPRES Audio solutions. IMPRES chargers tell you exactly how much capacity is in an IMPRES battery before you attach it to your radio and exactly when an IMPRES battery has reached the end of service life. Enjoy 43% longer battery life from IMPRES over non-IMPRES batteries — without spending time and effort on maintenance or record keeping. With IMPRES Battery Fleet Management Software, you can check the status of 25 or 25,000 batteries at a glance, from one computer, giving you the power to manage your complex power solutions.