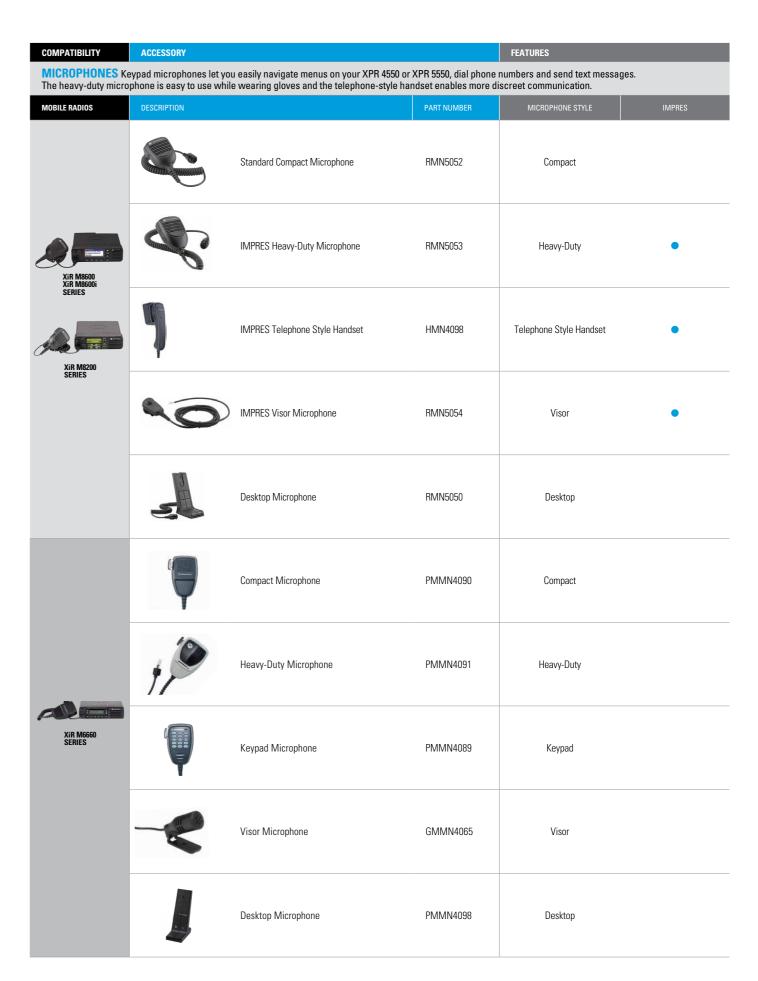

| RMN5127                | Keypad + Navigation                     | •      |
| XIR M8600<br>XIR M8600i<br>SERIES |                                  | MOTOTRBO Mobile Handheld Control Head<br>Upgrade Kit with 3M Straight Cable      | PMLN7131               |                                         |        |
|                                   |                                  | MOTOTRBO Mobile Handheld Control Head<br>Upgrade Kit without Transceiver Adaptor | PMLN7209               |                                         |        |
| XIR M8200<br>SERIES               |                                  | IMPRES Keypad Microphone                                                         | RMN5065                | Keypad                                  | •      |













certified and approved for

XPR<sup>™</sup> 2500 mobile radios.



#### **LONG RANGE WIRELESS SOLUTIONS**

Designed for customers who depend on their high power mobile radio for system connection but must work outside of their vehicle. The Long Range Wireless solution allows you to maintain critical communications even on remote job site.

# **MOTOTRBO MOBILE RADIO ACCESSORIES**

| COMPATIBILITY                                                      | ACCESSORY              |                                                                                                                                |                                            | FEATURES                                |                      |                                  |                       |